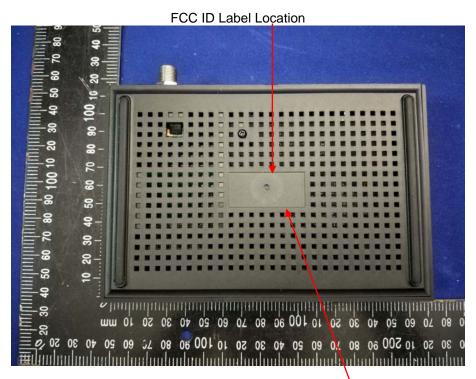

## Proposed Label Location on EUT

TRF NO. FCC15/A Page 1 of 1 Report No.: ES180511033W Ver.1.0