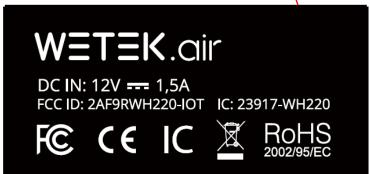

## Proposed FCC ID Label Format

## FCC ID: 2AF9RWH220-IOT

This device complies with Part 15 of the FCC Rules. Operation is subject to the following two conditions:

- (1) This device may not cause harmful interference, and
- (2) this device must accept any interference received, Including interference that may cause undesired operation.

Specifications: Text is Black in color and justified. Labels are printed in indelible ink on permanent adhesive silk-screened onto the EUT or shall be affixed at a conspicuous location on the EUT.