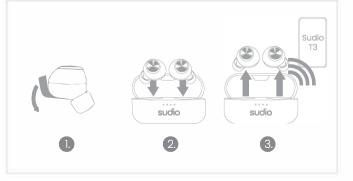

enna.
- Increase the separation between the equipment and receiver.

- Connect the equipment into an outlet on a circuit different from that to which the receiver is connected.

Consult the dealer or an experienced radio/TV technician for help.

The device has been evaluated to meet general RF exposure requirement. The device can be used in portable exposure condition without restriction.

Sudio Help Center Pusat Bantuan Sudio ศนย์ช่วยเหลือ SUDIO Sudio Hiälpcenter مركز مساعدة سوديو Sudio Hielpesenter Sudio Hjælpecenter Sudio 도움말 센터 Sudio Ohiekeskus Sudio帮助中心。 Sudio Hiálparmiðstöð Sudio智助中心。 Sudio Centre D'aide Sudioヘルプセンター Sudio Hilfezentrum Справочный центр Sudio Sudio Centro de Avuda Trung tâm trợ giúp Sudio Sudio Centro de Ajuda Sudio Helpcentrum

sudio



www.sudio.com/helpcenter