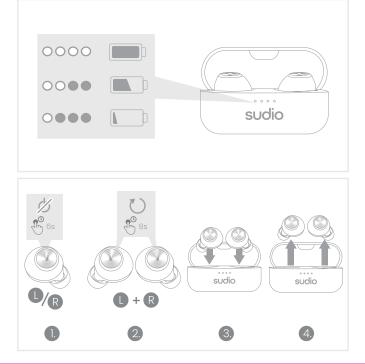

- Increase the separation between the equipment and receiver.

- Connect the equipment into an outlet on a circuit different from that to which the receiver is connected.

Consult the dealer or an experienced radio/TV technician for help.

The device has been evaluated to meet general RF exposure requirement. The device can be used in portable exposure condition without restriction.

Sudio Help Center Pusat Bantuan Sudio ศนย์ช่วยเหลือ SUDIO Sudio Hiälpcenter مركز مساعدة سوديو Sudio Hielpesenter Sudio Hjælpecenter Sudio 도움말 센터 Sudio Ohiekeskus Sudio帮助中心。 Sudio Hiálparmiðstöð Sudio智助中心。 Sudio Centre D'aide Sudioヘルプセンター Sudio Hilfezentrum Справочный центр Sudio Sudio Centro de Avuda Trung tâm trợ giúp Sudio Sudio Centro de Ajuda Sudio Helpcentrum

sudio



www.sudio.com/helpcenter