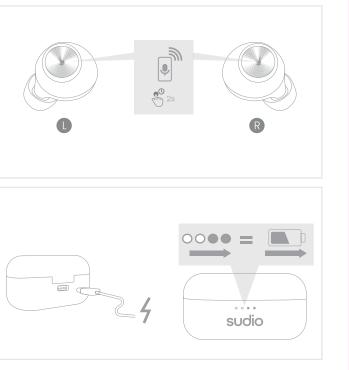

.
- Increase the separation between the equipment and receiver.

- Connect the equipment into an outlet on a circuit different from that to which the receiver is connected.

Consult the dealer or an experienced radio/TV technician for help.

The device has been evaluated to meet general RF exposure requirement. The device can be used in portable exposure condition without restriction.

Sudio Help Center Pusat Bantuan Sudio ศนย์ช่วยเหลือ SUDIO Sudio Hiälpcenter مركز مساعدة سوديو Sudio Hielpesenter Sudio Hjælpecenter Sudio 도움말 센터 Sudio Ohiekeskus Sudio帮助中心。 Sudio Hiálparmiðstöð Sudio智助中心。 Sudio Centre D'aide Sudioヘルプセンター Sudio Hilfezentrum Справочный центр Sudio Sudio Centro de Avuda Trung tâm trợ giúp Sudio Sudio Centro de Ajuda Sudio Helpcentrum

sudio



www.sudio.com/helpcenter