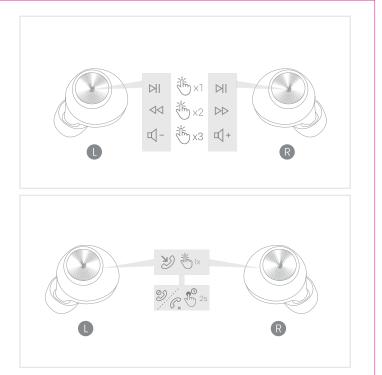

na.
- Increase the separation between the equipment and receiver.

- Connect the equipment into an outlet on a circuit different from that to which the receiver is connected.

Consult the dealer or an experienced radio/TV technician for help.

The device has been evaluated to meet general RF exposure requirement. The device can be used in portable exposure condition without restriction.

Sudio Help Center Pusat Bantuan Sudio ศนย์ช่วยเหลือ SUDIO Sudio Hiälpcenter مركز مساعدة سوديو Sudio Hielpesenter Sudio Hjælpecenter Sudio 도움말 센터 Sudio Ohiekeskus Sudio帮助中心。 Sudio Hiálparmiðstöð Sudio智助中心。 Sudio Centre D'aide Sudioヘルプセンター Sudio Hilfezentrum Справочный центр Sudio Sudio Centro de Avuda Trung tâm trợ giúp Sudio Sudio Centro de Ajuda Sudio Helpcentrum

sudio



www.sudio.com/helpcenter