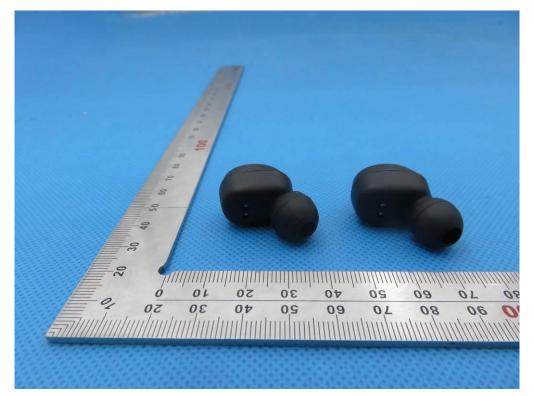

# VIEW OF EUT(Port)-2

Series Model Sudio Nivå white TOTAL VIEW OF EUT

BOTTOM VIEW OF EUT

TOP VIEW OF EUT

BACK VIEW OF EUT