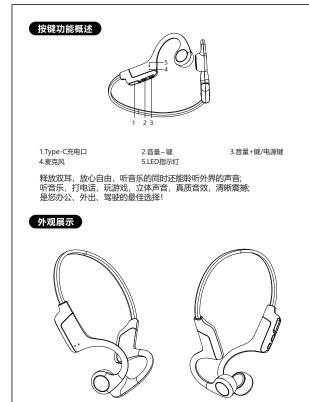

# 控制说明

开机:首次开机时长按电源键3秒开机,白灯长亮3秒,再进入白橙灯交替闪烁,耳机提示音:"on" 关机:长按电源键6秒关机,橙灯闪烁,耳机提示音: "off"; 等待配对:开机后进入配对状态,白橙灯交替闪烁,手机、台式电脑笔记本电脑搜索到Sudio B2

手动点击连接; 1. 耳机无配对记录时,开机后进入与设备配对状态,提示 "ready to pair, find your sudio product in the bluetooth list of your device",间隔10秒提示一次,提示五次, 耳机白、橙灯交替闪烁。

2.耳机有配对记录,开机后讲入与设备回连状态,白灯闪烁,15秒未回连成功耳机讲入 配对模式,耳机提示 "ready to pair find your sudio product in the bluetooth list of your device",每10秒提示一次,提示五次。白灯闪烁15秒,再白橙灯交替闪烁,直至配对成功。 配对成功:当耳机配对成功或超远距离断开后回连成功,耳机提示音:"Connected"; 断开蓝牙: 1. 手动断开蓝牙,耳机重新进入配对状态,此时耳机白橙灯交替闪烁,

耳机提示音: "ready to pair, find your sudio product in the bluetooth list of your device" 2.蓝牙超距离断开,持续回连手机直至10分钟无音乐播放后关机,白灯快闪,耳机提

示音: "Disconnected" 播放/暂停:连接音乐状态下单击音量加/减按键进行音乐播放/暂停,耳机提示音:"叮"; **音量增加:** 音乐、通话状态下, 三击音量加按键, 音量加一格, 耳机提示音: "嘟"; **音量减小:** 音乐、通话状态下, 三击音量减按键, 音量减一格, 耳机提示音: "嘟"; **上一曲**: 音乐播放状态下双击音量减按键,播放上一曲,耳机提示音: "叮叮"; 下一曲: 音乐播放状态下双击音量加按键, 播放下一曲, 耳机提示音: "叮叮"; 语音助手: 音乐播放状态下长按音量减键2秒, 进入语言助手再按2秒或单击退出语音助手; 接听/挂断/拒接:来电状态下单击音量加/减按键为接听,耳机提示音"嗡鸣声",再长按2s 音量加/减按键为挂断,耳机提示音"噔呤声",来电过程中长按音量加/减按键2秒后听 到"咚咚" 声后松手为拒接来电:

取消拨号:手机主动拨出电话,单击音量加/减按键可取消呼出电话,耳机提示音"噔唥声"

充电器和电池