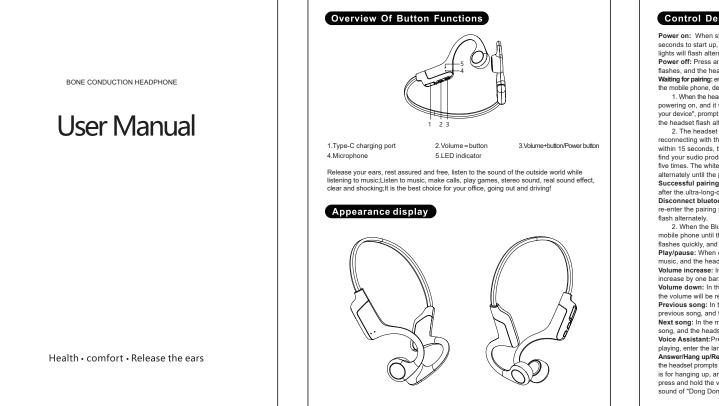

## Control Description

Power on: When starting up for the first time, press and hold the power button for 3 conds to start up, the white light will be on for 3 seconds, then the white and orange lights will flash alternately, and the earphone prompt tone: "on"; Power off: Press and hold the power button for 6 seconds to shut down, the orange light

fashes, and the headset prompts: "off"; Waiting for pairing: enter the pairing state after power on, the white and orange lights flash alternately,

the mobile phone, desktop computer and laptop search for Sudio B2. Manual click to connect When the headset has no pairing record, it will enter the pairing state with the device after powering on, and it will prompt "ready to pair, find yoursudio product in the bluetooth list opposition." your device", prompt once every 10 seconds, prompt five times. The white and orange lights of

 be headset flash alternately.
The headset has a pairing record. After turning on the device, it enters the state of connecting with the device. The white light flashes. If the connection is not successful within 15 seconds, the headset entersIn pairing mode, the headset prompts "ready to pair find your sudio product in the bluetooth list ofyour device", prompt once every 10 seconds five times. The white light flashes for 15 seconds, and then the white and orange lights flash