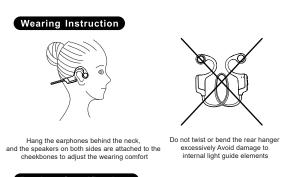

4.实际通话时间和待机时间可能与手机的使用设置、使用方法和环境而存在差异。

佩戴说明 将耳机挂在颈后,两侧扬声器贴在面颊骨 请勿过度扭曲或折弯后挂部件 调整佩戴的舒适度。 避免损坏内部导光元件。 产品规格 音乐播放时间-----标准状态:6小时 喇叭阳抗-----8Ω±3db 待机时间-----8天 产品重量------29g BT版本-----5.3 蓝牙连接距离-----10米