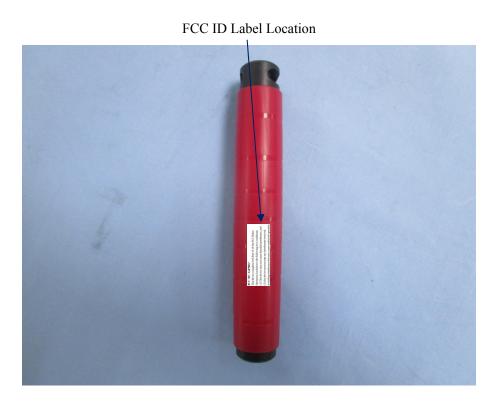

## **EXHIBIT 1 - PRODUCT LABELING**

## **Proposed FCC ID Label Format**

## FCC ID: 2AF9HS7

This device complies with Part 15 of the FCC Rules. Operation is subject to the following two conditions:

- (1) This device may not cause harmful interference, and
- (2) this device must accept any interference received, including interference that may cause undesired operation.

<u>Specifications</u>: Text is Black in color and justified. Labels are printed in indelible ink on permanent adhesive silk-screened onto the EUT or shall be affixed at a conspicuous location on the EUT.

## **Proposed Label Location on EUT**