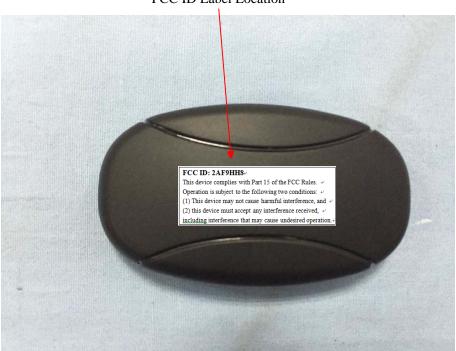

## FCC ID: 2AF9HH8

This device complies with Part 15 of the FCC Rules. Operation is subject to the following two conditions:

- (1) This device may not cause harmful interference, and
- (2) this device must accept any interference received, including interference that may cause undesired operation.

## **Proposed Label Location on EUT**

FCC ID Label Location