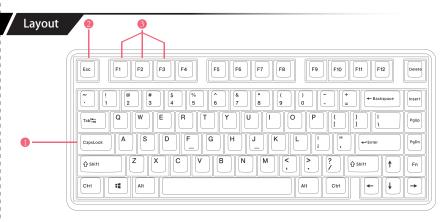

# **Indicator Light**

- ① Caps Lock indicator light: Lights up for uppercase, lights off for lowercase.
- Esc indicator light: The light will be normally on while charging, off after fully charged.
- 6 Light flashes when the battery is running out.
- Bluetooth indicator light: Channel lights of F 1, F2, and F3 flash when waiting for pairing. Lights off after successful pairing.
- Press Fn+ right Alt to switch between indicator light and backlight.