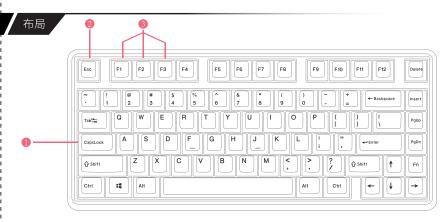

# 指示灯说明

- Caps Lock 指示灯 : 大写时亮白灯, 小写时灯熄灭。
- ESC指示灯: 指示灯常亮表示正在充电,指示灯不亮表示充电完毕,指示灯闪烁表示需尽快充电。

(插入数据线后会自动充电,提示灯会从灯效模式切换成提示灯模式,提示灯模式持续八秒后切换回灯效模式,灯效模式下可通过Fn+Alt按键组合查看充电指示灯。)

- ❸ 蓝牙指示灯 : F1、F2、F3 键指示灯对应通道灯闪烁表示等待配对,连接成功后熄灭。
  - 通过Fn+右Alt的按键组合切换查看指示灯和背光灯。

# **Indicator Light**

- ① Caps Lock indicator light: Lights up for uppercase, lights off for lowercase.
- Esc indicator light: The light will be normally on while charging, off after fully charged.
- 6 Light flashes when the battery is running out.
- Bluetooth indicator light: Channel lights of F 1, F2, and F3 flash when waiting for pairing. Lights off after successful pairing.
- Press Fn+ right Alt to switch between indicator light and backlight.