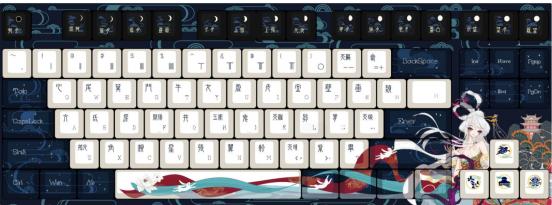

## **VPB88:**

| Esc    |     | F1       | F2       | F3      | F4     | F5     | F6       | F7           | F8     |        | F9       | F10 | F11    | F12  | Druck | Rollen<br><del>Ş</del> | Pause |
|--------|-----|----------|----------|---------|--------|--------|----------|--------------|--------|--------|----------|-----|--------|------|-------|------------------------|-------|
| •<br>^ |     | "<br>2 2 | §<br>3 3 | \$<br>4 | %<br>5 | &<br>6 | /<br>7 { | ()<br>8 [] 9 | 1      | = 0 }  | ?<br>ß \ | ;   | +      |      | Einfg | Pos1                   | Bildt |
| ŦŦ     | Q   | W        | E        | €R      | Т      | Z      | U        | I            | 0      | Р      | Ü        | * + | ~      | t    | Entf  | Ende                   | Bild  |
| Ŷ      | A   | 5        | 6        | D       | F      | à H    | J        | K            | Ľ      | Ö      | Ä        |     | '<br># |      |       |                        |       |
| Û      | > < | Y        | X        | С       | V      | В      | Ν        | μ            | ;<br>, | :      | -        | û   |        |      |       | <b>†</b>               |       |
| Strg   | Win | Alt      |          |         |        |        |          |              |        | Alt Gr | Win      | Fn  |        | Strg | ł     | ł                      | Þ     |