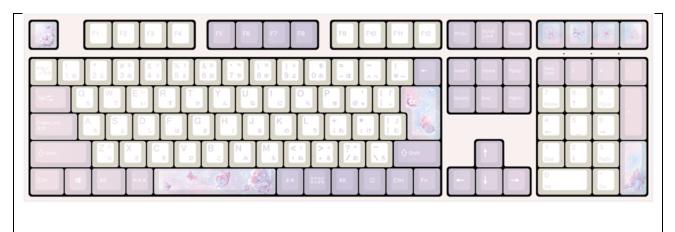

## **Product Similarity Declaration**

Product name: VARMILO Mechanical Keyboard

Model name: VED108, VED109, VED113

FCC ID: 2AF8O-VED108

We (Shenzhen ZhiHaiHe Tech Co., Ltd.) hereby state that all the models are electrical identical including the same software parameter and hardware design (i.e., circuit design, PCB Layout, RF module/circuit, antenna type(s) and antenna location, components on PCB, etc.,), same mechanical structure and design (including product enclosure, materials, etc.,), the only difference is the appearance and color. VED109 and VED113 the enter key is different with VED108.

## Shenzhen ZhiHaiHe Tech Co., Ltd.

picture:

Master model picture

model

VED108

Series model picture

VED109

VED113