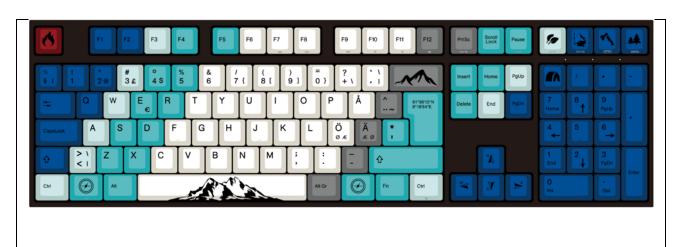

## **Product Similarity Declaration**

Product name: VARMILO Mechanical Keyboard

Model name: VED108, VED109, VED113

FCC ID: 2AF8O-VED108

We (Shenzhen ZhiHaiHe Tech Co., Ltd.) hereby state that all the models are electrical identical including the same software parameter and hardware design (i.e., circuit design, PCB Layout, RF module/circuit, antenna type(s) and antenna location, components on PCB, etc.,), same mechanical structure and design (including product enclosure, materials, etc.,), the only difference is the appearance and color. VED109 and VED113 the enter key is different with VED108.

## Shenzhen ZhiHaiHe Tech Co., Ltd.

picture:

Master model picture

model

VED108

Series model picture

VED109

VED113