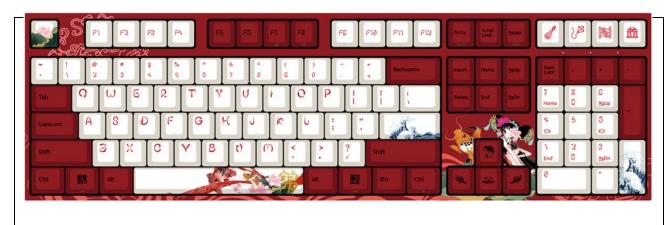

## **Product Similarity Declaration**

Product name: VARMILO Mechanical Keyboard

Model name: VED108, VED109, VED113

FCC ID: 2AF8O-VED108

We (Shenzhen ZhiHaiHe Tech Co., Ltd.) hereby state that all the models are electrical identical including the same software parameter and hardware design (i.e., circuit design, PCB Layout, RF module/circuit, antenna type(s) and antenna location, components on PCB, etc.,), same mechanical structure and design (including product enclosure, materials, etc.,), the only difference is the appearance and color. VED109 and VED113 the enter key is different with VED108.

## Shenzhen ZhiHaiHe Tech Co., Ltd.

picture:

Master model picture

model

VED108

Series model picture

VED109

VED113