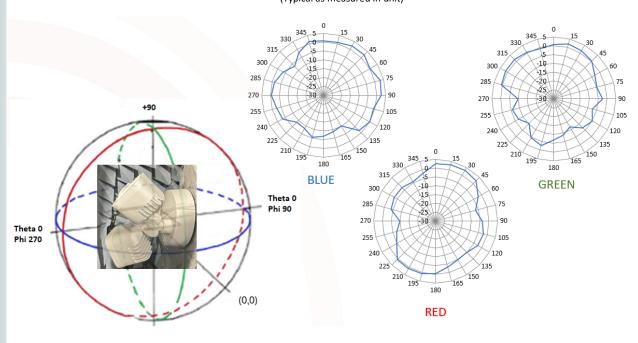

--------------------------------|
| Frequency (MHz)         | 2450                                        |
| Typical Efficiency (%)  | 73                                          |
| Typical Peak Gain (dBi) | 2.80                                        |
| Impedance (ohms)        | 50                                          |
| VSWR                    | ≤ 1.5                                       |
| Polarization            | Vertical                                    |
| Maximum Input Power (W) | 5                                           |

# **Field Theory Antenna**

#### **Field Theory**

1061 High St Mundelein, IL 60060

Email: info@fieldtheoryinc.com



#### Antenna Performance — Passive Efficiency

(Typical as measured in unit)



## **2-D Plots** (Typical as measured in unit)