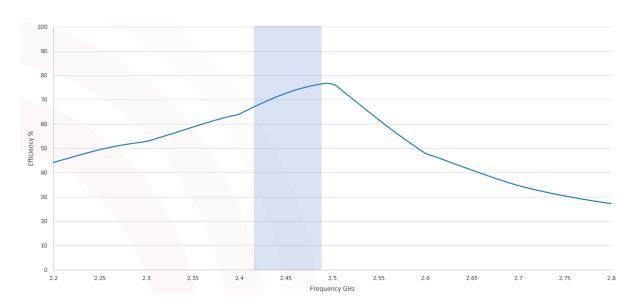

a Unit) |
|-------------------------|---------------------------------------------|
| Frequency (MHz)         | 2450                                        |
| Typical Efficiency (%)  | 73                                          |
| Typical Peak Gain (dBi) | 2.80                                        |
| Impedance (ohms)        | 50                                          |
| VSWR                    | ≤ 1.5                                       |
| Polarization            | Vertical                                    |
| Maximum Input Power (W) | 5                                           |

# **Field Theory Antenna**

#### **Field Theory**

1061 High St Mundelein, IL 60060

Email: info@fieldtheoryinc.com



#### Antenna Performance — Passive Efficiency

(Typical as measured in unit)



## **2-D Plots** (Typical as measured in unit)