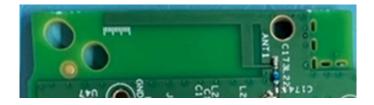

### Blink Wired Floodlight Camera 2.4 GHz Wi-Fi Antenna

#### **MECHANICAL**

Material Type: Printed FR4

Style: Inverted F

| Parameters              | Performance (Typical as measured in a Unit) |
|-------------------------|---------------------------------------------|
| Frequency (MHz)         | 2450                                        |
| Typical Efficiency (%)  | 73                                          |
| Typical Peak Gain (dBi) | 2.80                                        |
| Impedance (ohms)        | 50                                          |
| VSWR                    | ≤ 1.5                                       |
| Polarization            | Vertical                                    |
| Maximum Input Power (W) | 5                                           |