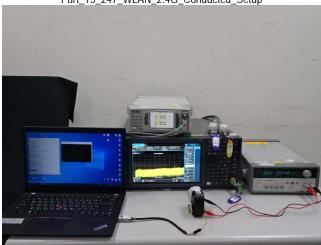

Report No.: TERF2303000736, 37E2, TERF2304001072E2-P

SGS

Page: 1 of 3

Part\_15\_247\_WLAN\_2.4G\_Conducted\_Setup

Part\_15\_247\_WLAN\_2.4G\_Radiated\_Setup

Part\_15\_247\_WLAN\_2.4G\_Radiated\_Setup

Part\_15\_247\_OFDM\_Conducted\_Setup