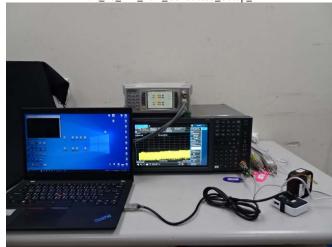

Report No.: TERF2303000736, 37E2, TERF2304001072E2-P

SGS

Page: 1 of 3

Part\_15\_247\_WLAN\_2.4G\_Conducted\_Setup

Part\_15\_247\_WLAN\_2.4G\_Radiated\_Setup

Part\_15\_247\_WLAN\_2.4G\_Radiated\_Setup

Part\_15\_247\_OFDM\_Conducted\_Setup