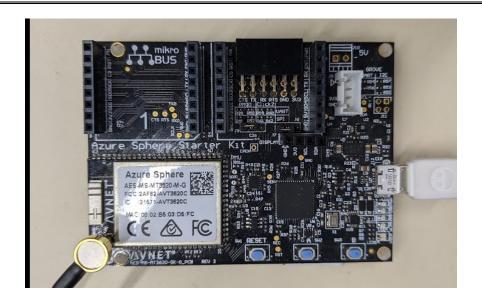

#### 1.1 Test Setup

Figure 1 – Test setup showing antenna, temporary antenna connector and USB connection

1.2 Radiated emissions test setup

Figure 2 - Radiated emissions below 1 GHz (0.03 – 1 GHz), front view.