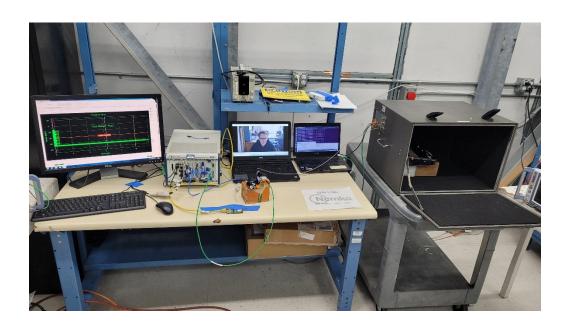

#### 1.1 Test Setup

Figure 1 – Test setup showing antenna, temporary antenna connector and USB connection

1.2 Radiated emissions test setup

Figure 2 - Radiated emissions below 1 GHz (0.03 – 1 GHz), front view.