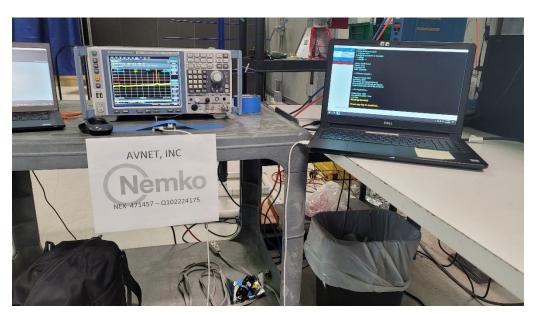

Avnet, Inc.

Figure 3 - Radiated emissions below 1 GHz (0.03 – 1 GHz), rear view.