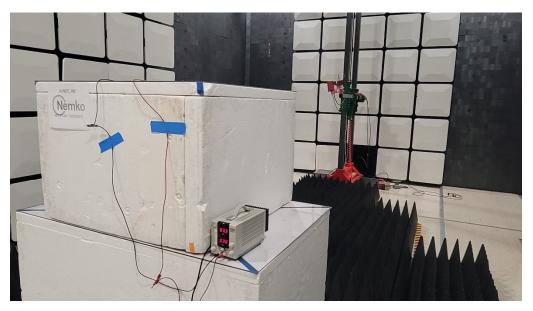

#### 1.1 Test Setup

Figure 1 – Test setup showing antenna, temporary antenna connector and USB connection

1.2 Radiated emissions test setup

Figure 2 - Radiated emissions below 1 GHz (0.03 – 1 GHz), front view.