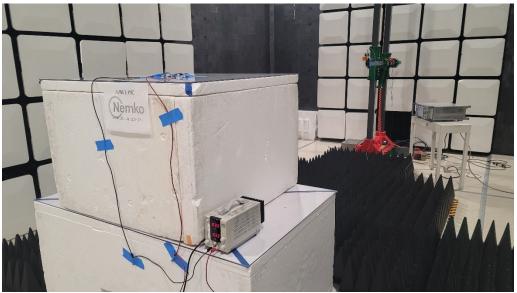

#### 1.1 Test Setup

Figure 1 – Test setup showing antenna, temporary antenna connector and USB connection

1.2 Radiated emissions test setup

Figure 2 - Radiated emissions below 1 GHz (0.03 – 1 GHz), front view.