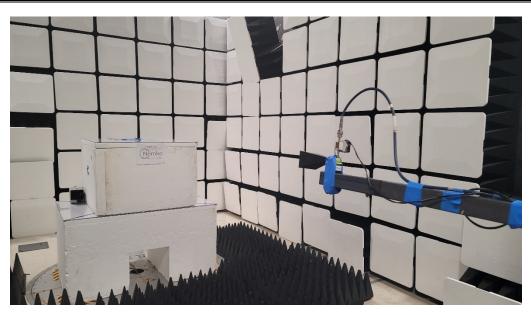

#### 1.2 Radiated emissions test setup, continued

Figure 4 - Radiated emissions above 1 GHz (1 – 18 GHz), front view.

Avnet, Inc.

Figure 5 - Radiated emissions above 1 GHz (1 – 18 GHz), rear view.