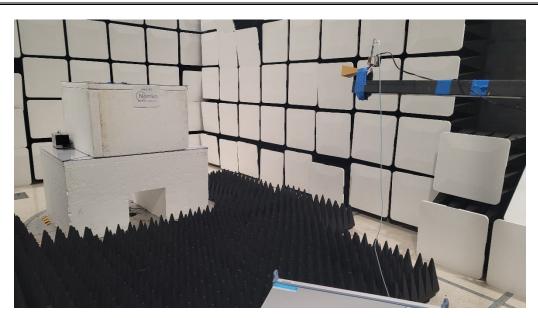

#### 1.2 Radiated emissions test setup, continued

Figure 4 - Radiated emissions above 1 GHz (1 – 18 GHz), front view.

Avnet, Inc.

Figure 5 - Radiated emissions above 1 GHz (1 – 18 GHz), rear view.