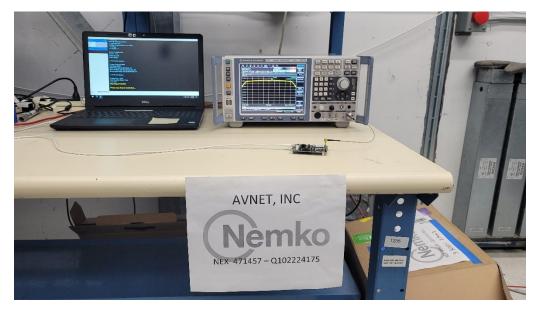

#### 1.1 Test Setup

Figure 1 – Test setup showing antenna, temporary antenna connector and USB connection

1.2 Radiated emissions test setup

Figure 2 - Radiated emissions below 1 GHz (0.03 – 1 GHz), front view.