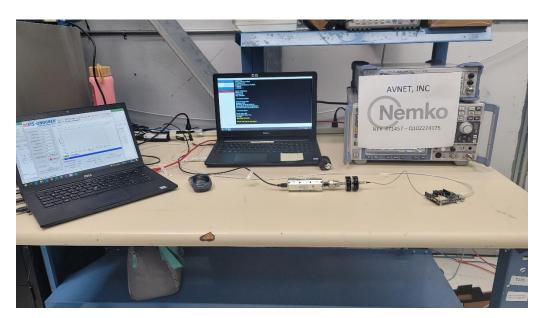

#### 1.4 Conducted port setup

*Figure 12 – Test setup, antenna conducted port, power measurement.* 

Avnet, Inc.

Figure 13 – Test setup, antenna conducted port.

1.4 Conducted port setup, continued

*Figure 14 – Test setup, antenna conducted port.* 