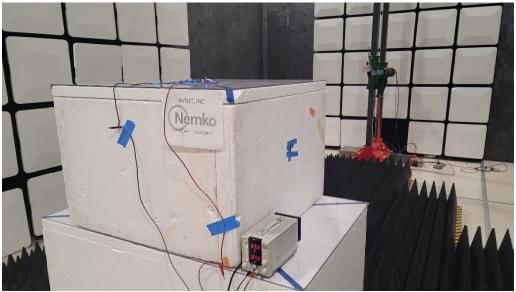

Avnet, Inc.

Figure 3 - Radiated emissions below 1 GHz (0.03 – 1 GHz), rear view.