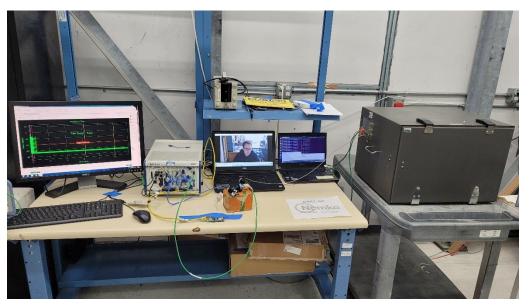

#### 1.1 Test Setup

Figure 1 – Test setup showing antenna, temporary antenna connector and USB connection

1.2 Radiated emissions test setup

Figure 2 - Radiated emissions below 1 GHz (0.03 – 1 GHz), front view.