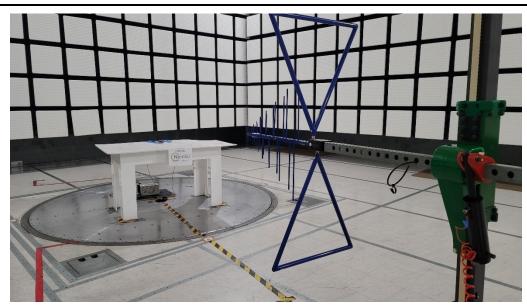

#### 1.1 Test Setup

Figure 1 – Test setup showing antenna, temporary antenna connector and USB connection

1.2 Radiated emissions test setup

Figure 2 - Radiated emissions below 1 GHz (0.03 – 1 GHz), front view.