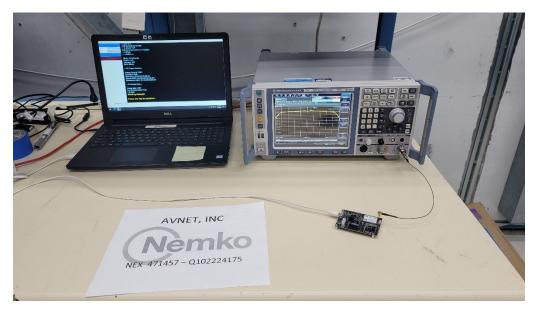

#### 1.1 Test Setup

Figure 1 – Test setup showing antenna, temporary antenna connector and USB connection

1.2 Radiated emissions test setup

Figure 2 - Radiated emissions below 1 GHz (0.03 – 1 GHz), front view.