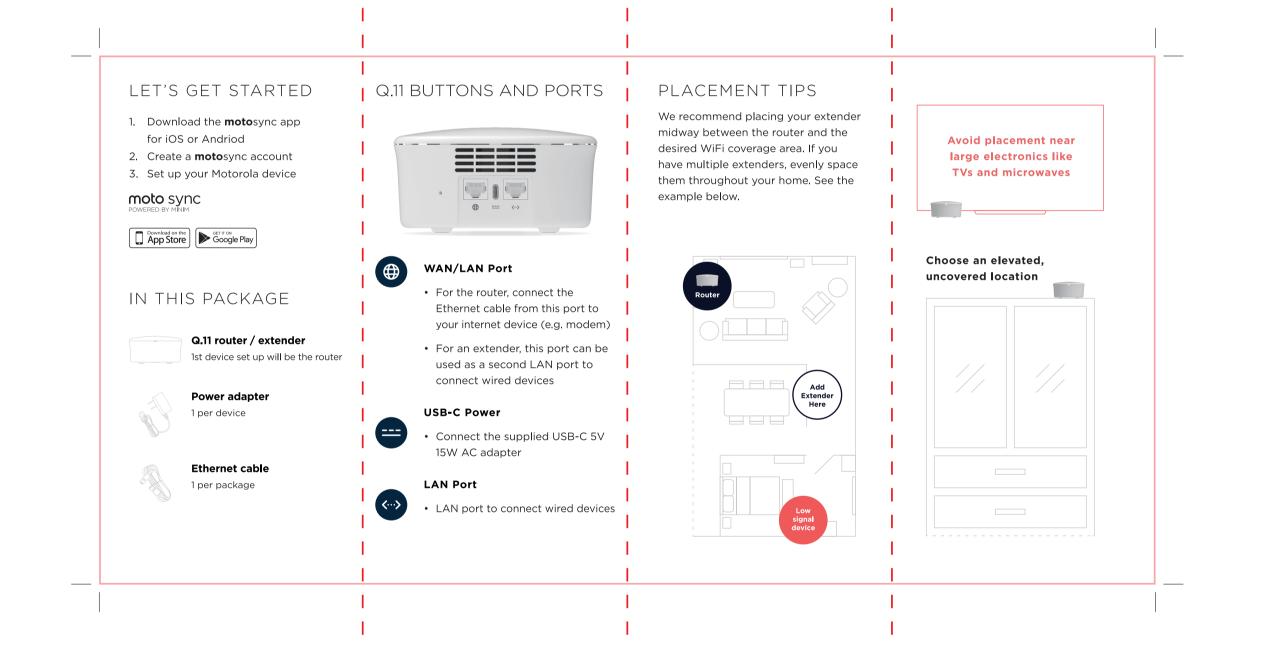

|   | 1 |                                                                                                                                                                                                                                                                                                                                                       | 2                                                                                                                                                                                                                                                                                                                                                                                                                                                                                                          | 3                                                                                                                                                                                                                                                                                                                                                                                                                                                                                                                                                                                                                                                                                                                                                                                                                                                                                                                                                                                                                                       |                                                                                                                                                                                                                                                        | 4 |   |
|---|---|-------------------------------------------------------------------------------------------------------------------------------------------------------------------------------------------------------------------------------------------------------------------------------------------------------------------------------------------------------|------------------------------------------------------------------------------------------------------------------------------------------------------------------------------------------------------------------------------------------------------------------------------------------------------------------------------------------------------------------------------------------------------------------------------------------------------------------------------------------------------------|-----------------------------------------------------------------------------------------------------------------------------------------------------------------------------------------------------------------------------------------------------------------------------------------------------------------------------------------------------------------------------------------------------------------------------------------------------------------------------------------------------------------------------------------------------------------------------------------------------------------------------------------------------------------------------------------------------------------------------------------------------------------------------------------------------------------------------------------------------------------------------------------------------------------------------------------------------------------------------------------------------------------------------------------|--------------------------------------------------------------------------------------------------------------------------------------------------------------------------------------------------------------------------------------------------------|---|---|
| A |   |                                                                                                                                                                                                                                                                                                                                                       |                                                                                                                                                                                                                                                                                                                                                                                                                                                                                                            |                                                                                                                                                                                                                                                                                                                                                                                                                                                                                                                                                                                                                                                                                                                                                                                                                                                                                                                                                                                                                                         |                                                                                                                                                                                                                                                        |   | A |
| B |   | FRONT PANEL LIGHTS         The light on the front of the unit displays status information.         Light Color       Description         Solid white       Router: device is connected to the internet Extender: device is connected to the router         Solid amber       Extender has a poor connection to the router                             | <ul> <li>LIMITED WARRANTY</li> <li>MTRLC LLC warrants this product against defects in material and workmanship for a warranty period of 2 years. To read the full warranty, please visit: www.motorolanetwork.com/warranty.</li> <li>SAFETY NOTICES</li> <li>Devices are intended to be placed indoors in an environment that's between 32° and 104° F (0-40°C)</li> <li>Avoid water and spills</li> <li>Leave room for airflow around the device, do not block the vents on the rear or bottom</li> </ul> | Symbol Indicates   Image DC voltage   Image AC voltage   Image AC voltage   Image Class II equipment   Image | <section-header><image/><image/><image/><image/><image/><image/><section-header><section-header><section-header><section-header><section-header></section-header></section-header></section-header></section-header></section-header></section-header> |   | B |
|   |   | Blinking white       Device is powering up         Blinking blue       Router: device is attempting to connect to the internet         Extender: device is attempting to connect to the router       Device is updating firmware.         Rapidly blinking blue       Device is updating firmware.         Do not remove from power.       27832-EL-B | <ul> <li>Marking information is located on the bottom of the product</li> <li>The power adapter plug is used as the disconnect device. The connected AC power outlet must be located near the equipment and be easily accessible</li> </ul>                                                                                                                                                                                                                                                                | This device complies with Part 15 of the FCC<br>Rules. Operation is subject to the following<br>two conditions: (1) This device may not cause<br>harmful interference, and (2) this device must<br>accept any interference received, including<br>interference that may cause undesired<br>operation. Additional FCC and Regulatory<br>Compliance information can be found at:<br>www.motorolanetwork.com/Q11.                                                                                                                                                                                                                                                                                                                                                                                                                                                                                                                                                                                                                          | Web       motorolanetwork.com/support         Email       support@motorolanetwork.com                                                                                                                                                                  |   | C |