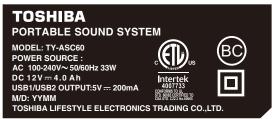

CAN ICES-3 (B)/CAN NMB-3 (B)

KP686BT(客人后牌) SIZE: 71 x 30MM WHITE PRINTING ON BLACK B/G. (黑底白字)

Nrcan Lable(共用能效贴纸) SIZE:30 x25mm WHITE PRINTING ON BLACK B/G (白底黑字)