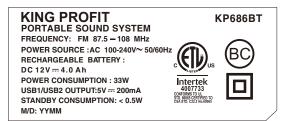

KP686BT(本厂后牌) SIZE: 71 x 30MM BLACK PRINTING ON WHITE B/G. (白底黑字)

The date code "YYMM" is included in rating label, "MM" denotes the month and "YY" denotes the Year.