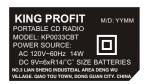

TOSHIBA
PORTABLE CD RADIO
MODEL: TY-CWS9
POWER SOURCE:
AC 120V-60Hz 14W
DC 9V::6xR14/°C' SIZE BATTERIES
M/D: YYMM
TOSHIBA LIFESTYLE ELECTRONICS TRADING CO.,LTD.

The date code"YYMM" was marked on rating label,"YY" denotes the Year and "MM" indicates the month. Such as "1901" denote the 2019 year and january.