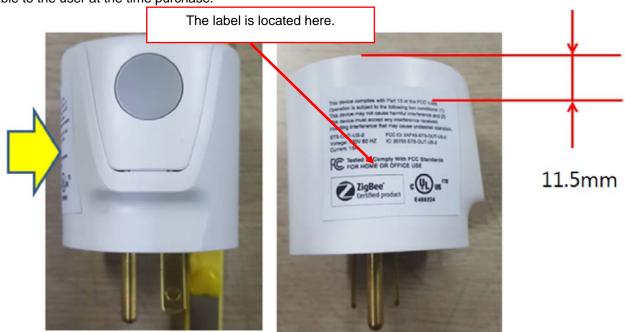

## **Appendix 4. Sample Label & Location**

## **Label Information**

The following is a sample copy of the label that will be placed on Bottom side of the product.

The FCC ID is marked in the product label with model No. and below information is visible printer.

The FCC ID is marked in the product label with model No. and below information is visible printed on the label.

This device complies with Part 15 of the FCC rules.

Operation is subject to the following two conditions: (1)

This device may not cause harmful interference and (2)

This device must accept any interference received, including interference that may cause undesired operation.

STS-OUT-US-2 FCC ID: 2AF4S-STS-OUT-US-2

Voltage: 120V 60 HZ IC: 20753-STSOUTUS2

Current: 15A

## **Label location**

The label shown above shall be permanently affixed at a conspicuous location on the device and be readily visible to the user at the time purchase.