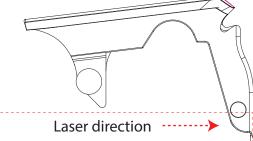

|   | 8                                                                                                                                                                                                                          | 7                                 | 6                               | 5 | 4 | 3          | 2        |            | 1        | _ |
|---|----------------------------------------------------------------------------------------------------------------------------------------------------------------------------------------------------------------------------|-----------------------------------|---------------------------------|---|---|------------|----------|------------|----------|---|
|   | 8 7 6 5 4 3 2 1   NOTES: (UNLESS OTHERWISE SPECIFIED)   1. DRAWING FOR LOCATION AND TEXT REFERENCE ONLY. USE SUPPLIED ARTWORK FILE FOR LASER ETCHING. REV. DESCRIPTION DATE APPROV   A1 INITIAL DRAWING 04/20/2020 1 1 1 1 |                                   |                                 |   |   |            |          |            |          |   |
|   |                                                                                                                                                                                                                            | XT REFERENCE ONLY. USE SUPPLIED A | ARTWORK FILE FOR LASER ETCHING. |   | - | REV. DESC  | CRIPTION | DATE       | APPROVED | ] |
|   |                                                                                                                                                                                                                            |                                   |                                 |   | - | A1 INITIAL | DRAWING  | 04/20/2020 |          | 1 |
| D |                                                                                                                                                                                                                            |                                   |                                 |   | L |            |          |            |          | D |