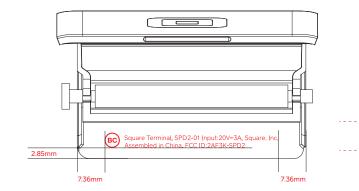

## Agency marks - US :

Surface Treatment & Material: Laser Color: Light grey, close to Pantone 427 U, Per Square approved sample

7

6

5

4

\_

С