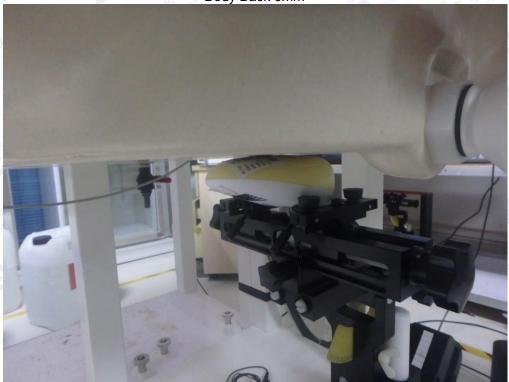

## **APPENDIX C. TEST SETUP PHOTOGRAPHS**

Body Back 0mm

Body Front 0mm

The results showed this jest report refer only to the sample(s) tested unless otherwise stated and the sample(s) are retained for 30 days only. The document is issued by AGC, this document cannot be reproduced except in full with our prior written permission. The more details and the authenticity of the report will be confirmed at attp://www.agc.gent.com.