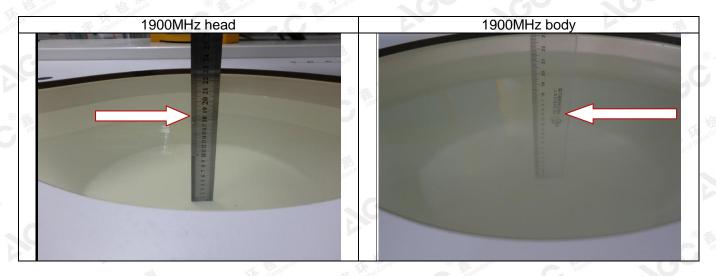

## DEPTH OF THE LIQUID IN THE PHANTOM—ZOOM IN

Note: The position used in the measurement were according to IEEE 1528-2013

The results showed this jest report refer only to the sample(s) tested unless otherwise stated and the sample(s) are retained for 30 days only. The document is issued by AGC, this document cannot be reproduced except in full with our prior written permission. The more details and the authenticity of the report will be confirmed at attp://www.agc.gent.com.