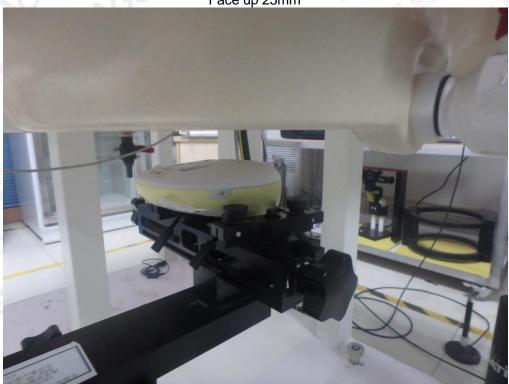

Face up 25mm

Edge 1 (Top) 0mm

The results showed this jest report refer only to the sample(s) tested unless otherwise stated and the sample(s) are retained for 30 days only. The document is issued by 100°C, this document cannot be reproduced except in full with our prior written permission. The more details and the authenticity of the report will be confirmed at alther.//www.agc.gett.com.