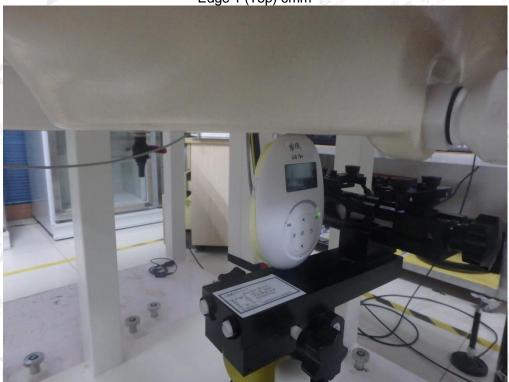

Face up 25mm

Edge 1 (Top) 0mm

The results showed this jest report refer only to the sample(s) tested unless otherwise stated and the sample(s) are retained for 30 days only. The document is issued by 100°C, this document cannot be reproduced except in full with our prior written permission. The more details and the authenticity of the report will be confirmed at alther.//www.agc.gett.com.