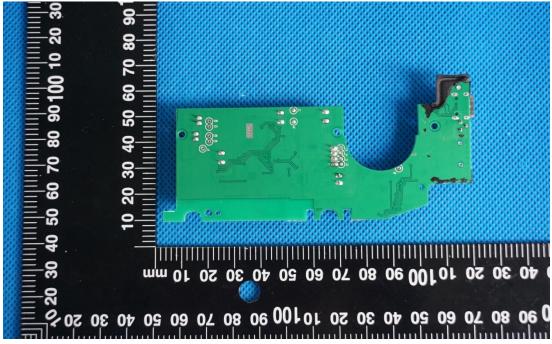

05 06 05 06 05 06 05 06 05 06 05 06 05 06 05 06 05 06 05 06 05 06 05 06 05 06 05 06 05 06 05 06 05 06 05 06 05 06 05 06 05 06 05 06 05 06 05 06 05 06 05 06 05 06 05 06 05 06 05 06 05 06 05 06 05 06 05 06 05 06 05 06 05 06 05 06 05 06 05 06 05 06 05 06 05 06 05 06 05 06 05 06 05 06 05 06 05 06 05 06 05 06 05 06 05 06 05 06 05 06 05 06 05 06 05 06 05 06 05 06 05 06 05 06 05 06 05 06 05 06 05 06 05 06 05 06 05 06 05 06 05 06 05 06 05 06 05 06 05 06 05 06 05 06 05 06 05 06 05 06 05 06 05 06 05 06 05 06 05 06 05 06 05 06 05 06 05 06 05 06 05 06 05 06 05 06 05 06 05 06 05 06 05 06 05 06 05 06 05 06 05 06 05 06 05 06 05 06 05 06 05 06 05 06 05 06 05 06 05 06 05 06 05 06 05 06 05 06 05 06 05 06 05 06 05 06 05 06 05 06 05 06 05 06 05 06 05 06 05 06 05 06 05 06 05 06 05 06 05 06 05 06 05

Fig.2





Fig.3



Fig.4