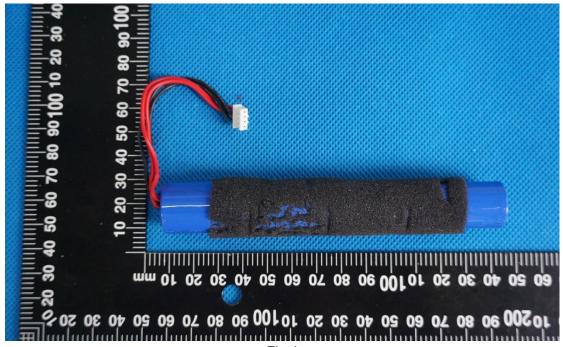

06 05 06 05 06 05 06 05 06 05 06 05 06 05 06 05 06 05 06 05 06 05 06 05 06 05 06 05 06 05 06 05 06 05 06 05 06 05 06 05 06 05 06 05 06 05 06 05 06 05 06 05 06 05 06 05 06 05 06 05 06 05 06 05 06 05 06 05 06 05 06 05 06 05 06 05 06 05 06 05 06 05 06 05 06 05 06 05 06 05 06 05 06 05 06 05 06 05 06 05 06 05 06 05 06 05 06 05 06 05 06 05 06 05 06 05 06 05 06 05 06 05 06 05 06 05 06 05 06 05 06 05 06 05 06 05 06 05 06 05 06 05 06 05 06 05 06 05 06 05 06 05 06 05 06 05 06 05 06 05 06 05 06 05 06 05 06 05 06 05 06 05 06 05 06 05 06 05 06 05 06 05 06 05 06 05 06 05 06 05 06 05 06 05 06 05 06 05 06 05 06 05 06 05 06 05 06 05 06 05 06 05 06 05 06 05 06 05 06 05 06 05 06 05 06 05 06 05 06 05 06 05 06 05 06 05 06 05 06 05 06 05 06 05 06 05 06 05 06 05 06 05 06 05 06 05 06 05 06 05

Fig.2





Fig.3



Fig.4