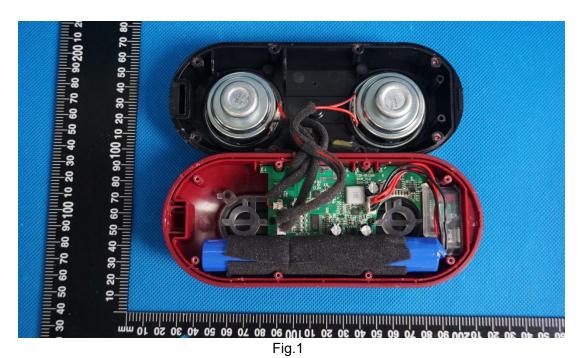

GTS202005000146

Product Name: Bluetooth wireless speaker

Test Model No.: C30 **EUT Constructional Details** 

**Internal Photo** 

10 20 30 40 50 60 70 80 90 101 02 05 04 05 05 05 05 05 06 05 06 05 06 05 06 05 06 05 06 05 06 05 06 05 06 05 06 05 06 05 06 05 06 05 06 05 06 05 06 05 06 05 06 05 06 05 06 05 06 05 06 05 06 05 06 05 06 05 06 05 06 05 06 05 06 05 06 05 06 05 06 05 06 05 06 05 06 05 06 05 06 05 06 05 06 05 06 05 06 05 06 05 06 05 06 05 06 05 06 05 06 05 06 05 06 05 06 05 06 05 06 05 06 05 06 05 06 05 06 05 06 05 06 05 06 05 06 05 06 05 06 05 06 05 06 05 06 05 06 05 06 05 06 05 06 05 06 05 06 05 06 05 06 05 06 05 06 05 06 05 06 05 06 05 06 05 06 05 06 05 06 05 06 05 06 05 06 05 06 05 06 05 06 05 06 05 06 05 06 05 06 05 06 05 06 05 06 05 06 05 06 05 06 05 06 05 06 05 06 05 06 05 06 05 06 05 06 05 06 05 06 05 06 05 06 05 06 05 06 05 06 05 06 05 06 05 06 05 06 05 06 05 06 05 06 05 06 05 06 05 06 05 06 05 06 05 06 05 06 05 06 05 06 05 06 05 06 05 06 05 06 05 06 05 06 05 06 05 06 05 06 05 06 05 06 05 06 05 06 05 06 05 06 05 06 05 06 05 06 05 06 05 06 05 06 05 06 05 06 05 06 05 06 05 06 05 06 05 06 05 06 05 06 05 06 05 06 05 06 05 06 05 06 05 06 05 06 05 06 05 06 05 06 05 06 05 06 05 06 05 06 05 06 05 06 05 06 05 06 05 06 05 06 05 06 05 06 05 06 05 06 05 06 05 06 05 06 05 06 05 06 05 06 05 06 05 06 05 06 05 06 05 06 05 06 05 06 05 06 05 06 05 06 05 06 05 06 05 06 05 06 05 06 05 06 05 06 05 06 05 06 05 06 05 06 05 06 05 06 05 06 05 06 05 06 05 06 05 06 05 06 05 06 05 06 05 06 05 06 05 06 05 06 05 06 05 06 05 06 05 06 05 06 05 06 05 06 05 06 05 06 05 06 05 06 05 06 05 06 05 06 05 06 05 06 05 06 05 06 05 06 05 06 05 06 05 06 05 06 05 06 05 06 05 06 05 06 05 06 05 06 05 06 05 06 05 06 05 06 05 06 05 06 05 06 05 06 05 06 05 06 05 06 05 06 05 06 05 06 05 06 05 06 05 06 05 06 05 06 05 06 05 06 05 06 05 06 05 06 05 06 05 06 05 06 05 06 05 06 05 06 05 06 05 06 05 06 05 06 05 06 05 06 05 06 05 06 05 06 05 06 05 06 05 06 05 06 05 06 05 06 05 06 05 06 05 06 05 06 05 06 05 06 05 06 05 06 05 06 05 06 05 06 05 06 05 06 05 06 05 06 05 06 05 06 05 06 05 06 05 06 05 06 05 06 05 06 05 06 05 06 05 06 05 06 05 06 05 06 05 06 05 06 05 06 05 06 05 06 05 06 05