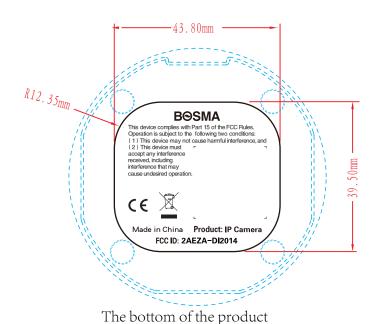

备注:蓝色虚线只是产品外观图

## 备注:

- 1. 材质: PET不干胶贴纸, 白底黑字, 黑色油墨不掉色。 2. 外观要求满足博冠塑胶件外观品质验收标准;
- 3. 未注公差±0.1MM。

| <b>BOSMA</b> GUANGZHOU BOSINA OPTRONIC TECHNOLOGY CO., LTD. 广州博冠光电技术有限公司 |               |                | MODEL NO<br>机型  |    | eCam S<br>2014 | MATERIAL<br>材料 |                |             |
|--------------------------------------------------------------------------|---------------|----------------|-----------------|----|----------------|----------------|----------------|-------------|
|                                                                          |               |                | TITLE名称         | 底函 | 底座不干胶贴纸        |                |                |             |
| APPROVED<br>批准                                                           | CHECKED<br>审核 | DESIGNED<br>设计 | PART NO.料       | 号  |                |                |                |             |
|                                                                          |               |                | FILE NAM<br>档案名 | Е  |                |                | UNIT<br>单位     | mm<br>毫米    |
|                                                                          |               |                | SIZE<br>图幅      | A4 | SCALE<br>比例    | 1:1            | SHEET<br>第 1 页 | 0F<br>共 1 页 |