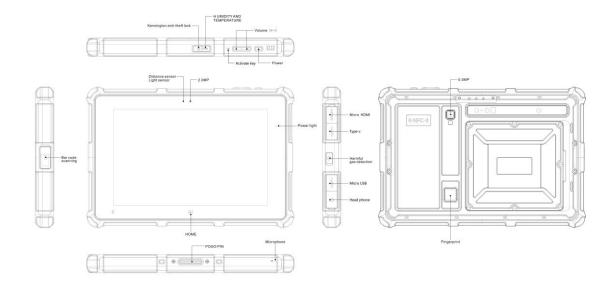

## Manual Catalogue:

- 一、产品规格 Product specifications
- 二、外型及按键说明 Appearance and Key Description
- 三、使用入门 Getting Started
  - (一) 打开播放机 Open the player
  - (二) 功能使用 The use of functions
  - 1. WIFI WIFI
  - 2. 蓝牙 Bluetooth
  - 3. Groove 音乐 Groove Music
  - 4. 电影和电视 Films and TV
  - 5. 照片 Photos
  - 6. 相机 Camera
  - 7. 语音录音机 Voice Recording
  - 8. HDMI HDMI
  - 9. 应用程序下载及使用 Download and Use Application
  - 10. 指纹识别 Fingerprint recognition
  - 11.NFC NFC
  - 12.指南针 compass
  - 13.扫描仪 Bar code scanning
  - 14.触控笔. Stylus pen
  - 15.SIM 卡 Sim card
  - (三) 充电步骤 Charging Step
  - 1. 使用 TYPE-C 充电器进行充电 Charge the unit via TYPE-C adapter.
  - (四) 异常重启 Abnormal restart
- 四、常见问题 Frequently Asked Questions
- 一、产品规格: Product specifications
- 型 号: Seal8Pro
- Model: Seal8Pro
- 主芯片: Intel (x7-Z8700) 1.6GHz
- CPU: Intel (x7-Z8700) 1.6GHz
- DDR 容量: 4GB or 8GB
- DDR Capacity: 4GB or 8GB
- USB接口: standard USB 3.0 HOST
- USB port: standard USB 3.0 HOST
- 显示屏:8寸(类型)1280\*800
- Display: 8 inch (type) 1280\*800
- 电 源:可充电聚合物锂离子电池 5700mA/h
- Battery: Rechargeable polymer lithium ion battery 5700mA/h
- 规格尺寸: 234.4 \* 159 \* 21 mm
- Size: 234.4 \* 159 \* 21 mm
- 二、外型及按键说明: Appearance and Key Description:

# 三、操作按键介绍: Operation keys introduction:

- 1. 开关机键:长按开启设备,待机后短按可以唤醒设备,长按关闭设备。
- 1. Power: Long press to open the device, short press to wake up the device while standby, long press to off the device.
- 2. 音量+/-键: 短按调节音量大小。
- 2. Volume + / -: Short press to adjust the volume.
- 3. 防盗锁:设置后可防止机器丢失
- 3. Kensington anti theft lock: After you Set the machine to prevent loss
- 4. 温湿度: 短按可以检测空气温度和湿度。
- 4. temperature and humidity: short press can detect air temperature and humidity.
- 5. 光感距感:可以根据亮度和距离自动调节屏幕亮度。
- 5.Light distance: The screen brightness can be adjusted automatically according to brightness and distance.
- 6. 手电筒: 短按可打开手电筒。

6. Flashlight: short press to open a torch

#### (一) 启动设备 Boot device

根据外型及按键说明图中所指示"电源启动"键,长按开启设备。

According to "Power" button in the Appearance and Keys description, long press it to turn on the device.

#### 13. 扫描仪 Bar code scanning

在应用界面打开扫码仪应用,将平板的扫码仪<外形图中的 Bar code scanning>对准条码框,机器可以读出条形码的信息,并在扫描仪应用中显示。

In the application interface to open the scanner application, the bar code scanner <br/> <br/> tar code scanning bar code scanning> alignment bar code box, the machine can read the bar code information and display in the scanner application.