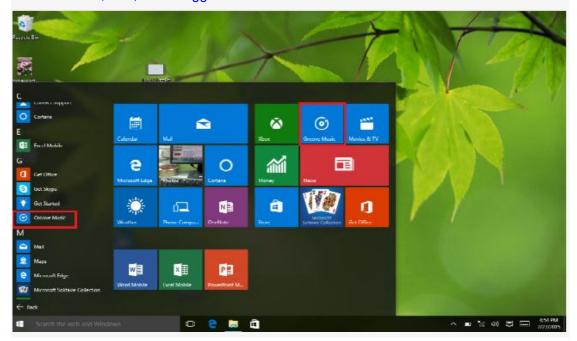

## 3. Groove 音乐 Groove Music

直接点击"音乐"进入音乐播放界面,可以根据喜好在网上下载不同风格的音乐播放器,本产品能支持音乐的格式有: MP3、wav、aac、ogg

Simply click the "Groove Music" into the Groove Musicr interface, you can download different styles of Music players according to your preference. The unit can support music format of MP3, way, aac or ogg.