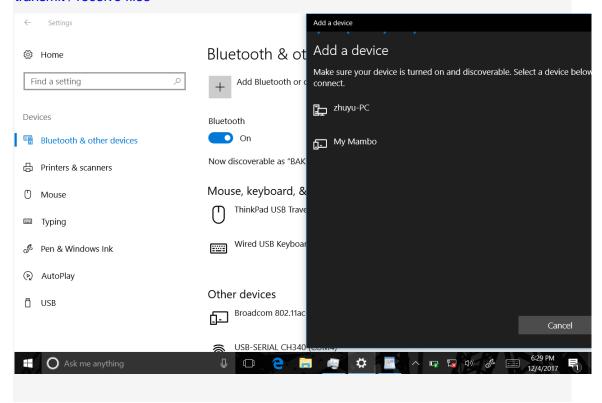

## 2. 蓝牙 Bluetooth

在"设置"菜单中, 开启蓝牙。自动搜索蓝牙装置,选中一个装置配对,配对成功后,就可以传输/接受文件了

Turn on Bluetooth in "Settings". The unit will search for Bluetooth devices automatically, then you can select a device pairing. Once the pairing is succeed finished, you can transmit / receive files