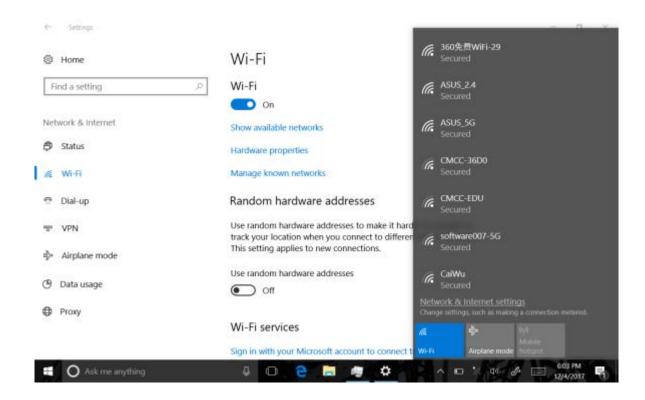

## (二) 功能使用: The use of functions:

1. WIFI WIFI

在"设置"菜单中,开启 WIFI,点击扫描,选中可用网络,输入正确密码即可连接网络。

Turn on the WIFI in "Settings" menu, click search, select the available network and connect it via enter the correct password.