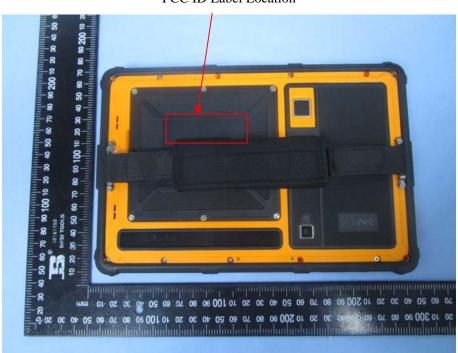

## **EXHIBIT 1 - PRODUCT LABELING**

## **Proposed FCC ID Label Format**

## **FCC ID: 2AEY7-S8A001**

This device complies with Part 15 of the FCC Rules. Operation is subject to the following two conditions:

- (1) This device may not cause harmful interference, and
- (2) this device must accept any interference received, including interference that may cause undesired operation.

<u>Specifications</u>: Text is Black in color and justified. Labels are printed in indelible ink on permanent adhesive silk-screened onto the EUT or shall be affixed at a conspicuous location on the EUT.

## **Proposed Label Location on EUT**



FCC ID Label Location