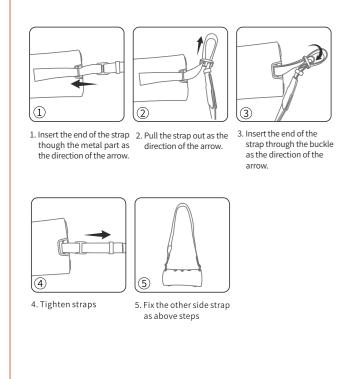

# 成品尺寸: 90\*120mm 材质: 128g双铜单色双面印刷(折页)



## **STRAP INSTALLATION**



06

## **PRODUCT SPECIFICATION**

| Product Name      | BLUETOOTH SPEAKER         |
|-------------------|---------------------------|
| Model Name        | AD-SPK1                   |
| Bluetooth Version | 5.0                       |
| Battery Capacity  | 3600mAh                   |
| WorkingTime       | 12-14 hours (50 % Volume) |
| Charging Time     | 4~6 hours                 |
| Charging Current  | 5V <del></del> 1.8A       |
| Driver Unit       | 40W = 20Wx2               |
| Dimension         | 11 x 4.6 x 4.7 inches     |
| Weight            | 3lbs, 13oz                |
|                   | 07                        |

### **FREQUENTLY ASKED QUESTIONS**

### Q: What kind of charger should we use for the speaker? A: All common USB chargers can be used, while we suggest the ones 5V