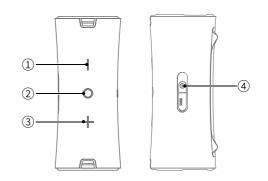

### **BASIC OPERATION**

2 Power button/ Multi -Function button Long press ② 2-3S, power on/off When a call is coming, short press ② to answer When a call is coming, double press ② to refuse During a call conversation, short press ② to end call Short press ② when playing music for Play/Pause

### ①③Volume button

Short press ① for volume down, Long press ① for previous track Short press ③ for volume up , Long press ③ for next track

### ④ TWS button Short press ④ to turn on/off TWS function Long press ④ 2-3S to disconnect Bluetooth

04

### LED INSTRUCTION Indicator TWS Indicator — AUX in port USB charging port POWER ON Blue light flashes Play/Pause: Blue light is on. When it is over the Bluetooth connection range, the Blue light flashes (back to pairing status). BLUETOOTH MODE When the speaker is left in pairing mode for over 10 minutes without any activity, it will power off utomaticallv. AUX IN MODE Green light is on Red light is on when charging; Red light will be off once fully charged CHARGING STATUS LOW BATTERY Red light flashes when battery is running low INDICATOR The TWS indicators will stay white after TWS TWS connection is successful.