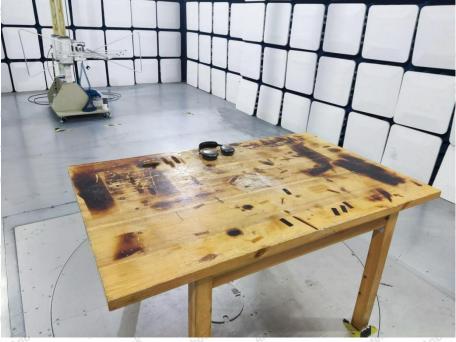

## Appendix I -- Test Setup Photograph\_RF

Conducted Emission at AC power line

Emissions in frequency bands (below 1GHz)