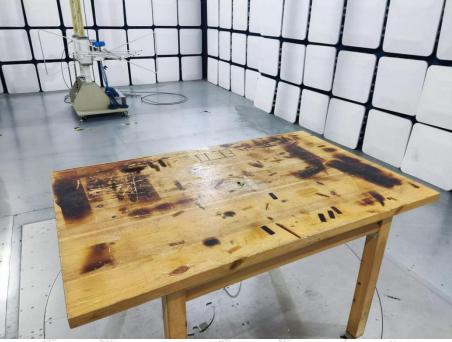

## Appendix I -- Test Setup Photograph\_RF

Conducted Emission at AC power line

Emissions in frequency bands (below 1GHz)