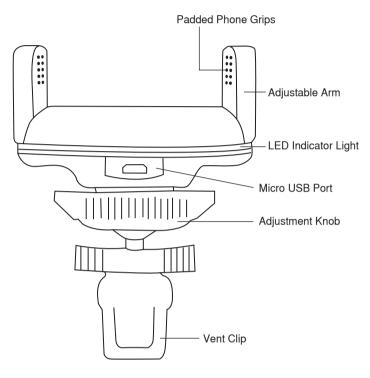

### **LAYOUT**

#### **INSTALLING YOUR MOUNT**

- Loosen the adjustment knob.
- 2. Hold down the vent clip button and slide the vent clip onto your car's vent as far back as possible. Some vents such as round vents, may require extra care for stable mounting.
- 3. Tighten the adjustment knob. Do not over tighten.
- 4. Test the vent clip's connection for stability before continuing.
- 5. Once securely mounted, plug one end of the Micro USB cable to the car adapter and the other side to the mount.

### **MOUNTING YOUR PHONE**

- 1. Make sure the mount is secure before installing your device.
- 2. Extend the mount's arms and then place your device in the cradle and carefully release the arms so they adjust to the width of vour device.
- 3. Pressure will hold your device in place. Make sure your device is secure before letting go.
- 4. If your device is equipped with Qi wireless charging, then the LED indicator ring will light up blue to indicate it is charging.
- Red LED mount is powered and ready for charging
- Blue LED device is successfully charging