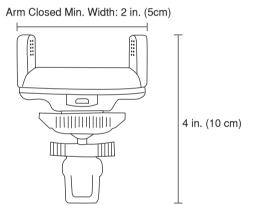

ghten the adjustment knob. Do not over tighten.
- 4. Test the vent clip's connection for stability before continuing.
- 5. Once securely mounted, plug one end of the Micro USB cable to the car adapter and the other side to the mount.

### **MOUNTING YOUR PHONE**

- 1. Make sure the mount is secure before installing your device.
- 2. Extend the mount's arms and then place your device in the cradle and carefully release the arms so they adjust to the width of vour device.
- 3. Pressure will hold your device in place. Make sure your device is secure before letting go.
- 4. If your device is equipped with Qi wireless charging, then the LED indicator ring will light up blue to indicate it is charging.
- Red LED mount is powered and ready for charging
- Blue LED device is successfully charging





### **REMOVING YOUR PHONE**

• Hold your device and then extend the arms

### **TROUBLESHOOTING**

- Device is not charging Make sure your device's wireless charging coil is centered with the center of the mount.
- No power to mount make sure the USB cable is plugged into the mount and into a USB adapter. Make sure the USB adapter is receiving power.

This product is meant for use only in conjunction with a suitable device. Please consult your device packaging to determine whether this product is compatible with your particular device. Manufacturer is not responsible for any damages to any device or personal property incurred through the use of this product.

Manufacturer shall in no way be liable to you or to any third party for any damages you or any third party may suffer as a resul