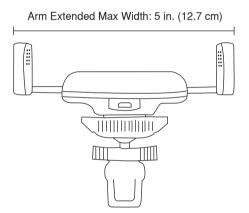

### **LAYOUT**

### **MOUNTING YOUR PHONE**

- 1. Make sure the mount is secure before installing your device.
- 2. Extend the mount's arms and then place your device in the cradle and carefully release the arms so they adjust to the width of vour device.
- 3. Pressure will hold your device in place. Make sure your device is secure before letting go.
- 4. If your device is equipped with Qi wireless charging, then the LED indicator ring will light up blue to indicate it is charging.
- Red LED mount is powered and ready for charging
- Blue LED device is successfully charging