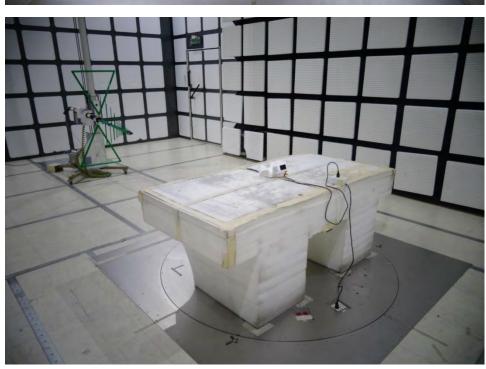

## 2. Photographs of Radiated Emissions Test Configuration

Test Configuration: 30MHz~1GHz / Test Mode: Mode 2

**FRONT VIEW** 

**REAR VIEW** 

Page No. : 2 of 4

Reprot No. : FR211003-02

Test Photos Appendix M

**Test Configuration: Above 1GHz** 

Test Mode: Mode 1~Mode 2

## **REAR VIEW**

Page No. : 3 of 4

Reprot No. : FR211003-02

Test Mode: Mode 3

**FRONT VIEW** 

**REAR VIEW** 

——THE END——

Page No. : 4 of 4