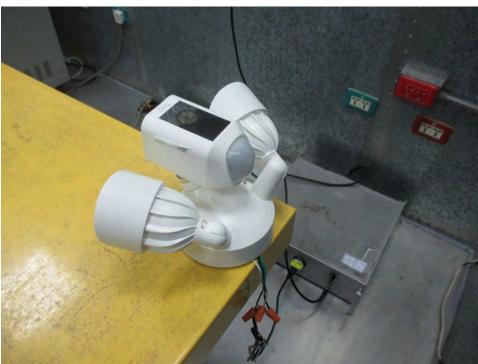

## 1. Photographs of Conducted Emissions Test Configuration

Test Mode: Mode 2

**FRONT VIEW** 

**REAR VIEW** 

Page No. : 1 of 4

Reprot No. : FR211003-02

Test Photos Appendix M