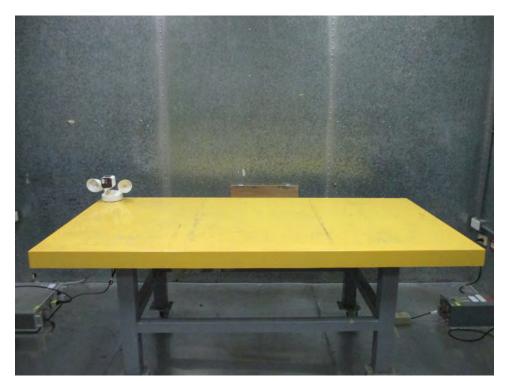

## 1. Photographs of Conducted Emissions Test Configuration

Test Mode: Mode 2

**FRONT VIEW** 

**REAR VIEW** 

Page No. : 1 of 4

Reprot No. : FR211003-02

Test Photos Appendix M