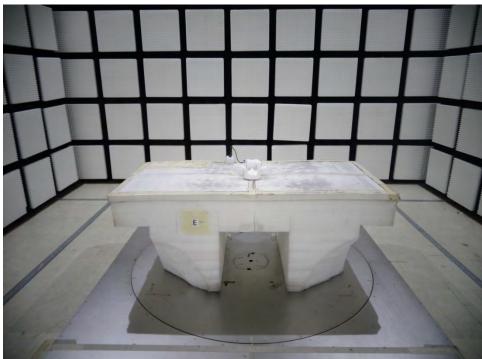

## 2. Photographs of Radiated Emissions Test Configuration

Test Configuration: 30MHz~1GHz / Test Mode: Mode 2

**FRONT VIEW** 

**REAR VIEW** 

Page No. : 2 of 4

Reprot No. : FR211003-02

Test Photos Appendix M

**Test Configuration: Above 1GHz** 

Test Mode: Mode 1~Mode 2

## **FRONT VIEW**