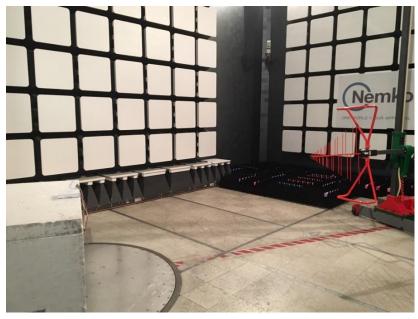

#### 1.1 Radiated emissions

Figure 1.1-1: Radiated emissions setup photo – below 1 GHz

Figure 1.1-2: Radiated emissions setup photo – below 1 GHz

Figure 1.1-3: Radiated emissions setup photo – above 1 GHz