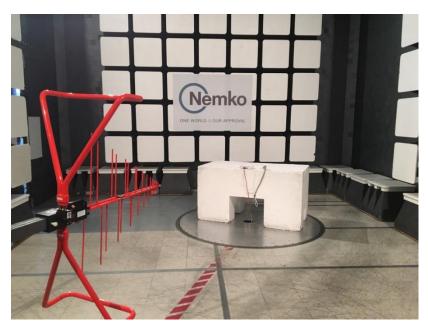

#### 1.1 Radiated emissions

Figure 1.1-1: Radiated emissions setup photo – below 1 GHz

Figure 1.1-2: Radiated emissions setup photo – below 1 GHz

Figure 1.1-3: Radiated emissions setup photo – above 1 GHz