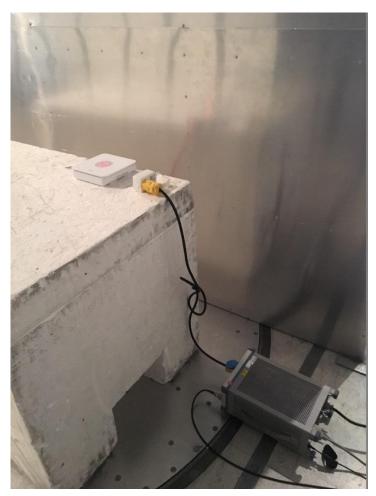

# Setup photos

### 337515RAD1WL

Date of issue: September 11, 2017

Applicant:

**BOT Home Automation Inc.** 

Product name:

Ring

Model:

**Base Station** 

FCC ID: IC Registration number: 2AEUPBHABS001 20271-BHABS001





## **Section 1.** Setup photos

#### 1.1 Radiated emissions



Figure 1.1-1: Radiated emissions setup photo – below 1 GHz



Figure 1.1-2: Radiated emissions setup photo – below 1 GHz





Figure 1.1-3: Radiated emissions setup photo – above 1 GHz



Figure 1.1-4: Radiated emissions setup photo – above 1 GHz



#### 1.2 AC conducted emissions



Figure 1.2-1: AC power line conducted emissions – setup photo

Section 1:



#### 1.3 Radiated back view