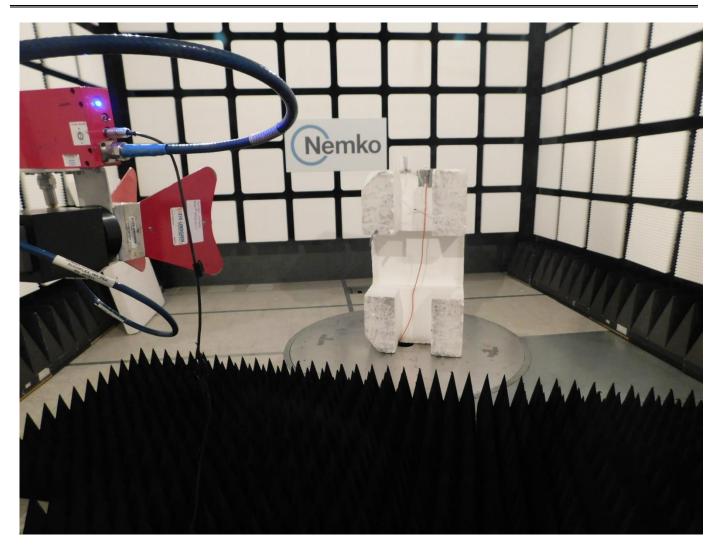

#### 1.3 Radiated emissions above 1 GHz, Front view

## 1.4 Radiated emissions above 1 GHz, Rear view