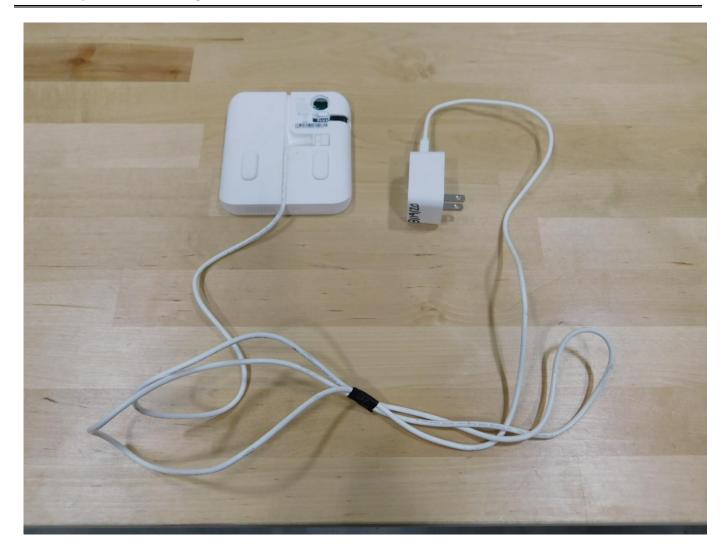

# **EUT External photos**

403702-1RADWL3





## **Section 1.** External photos

## 1.1 EUT with auxiliary equipment (Programming)







## 1.2 EUT power cable routing (Radiated Emissions)







## 2.1 EUT #1 (Conducted) front view







## 2.2 EUT #1 (Conducted) rear view







#### 2.3 EUT #1 (Conducted) top view



#### 2.4 EUT #1 (Conducted) bottom view



## 2.5 EUT #1 (Conducted) side view 1







## 2.6 EUT #1 (Conducted) side view 2







## 2.7 EUT #2 (Radiated) front view







## 2.8 EUT #2 (Radiated) rear view







#### 2.9 EUT #2 (Radiated) top view



## 2.10 EUT #2 (Radiated) bottom view



#### 2.11 EUT #2 (Radiated) side view 1



#### 2.12 EUT #2 (Radiated) side view 2



www.nemko.com

Nemko Canada Inc., a testing laboratory, is accredited by the Standards Council of Canada. The tests included in this report are within the scope of this accreditation