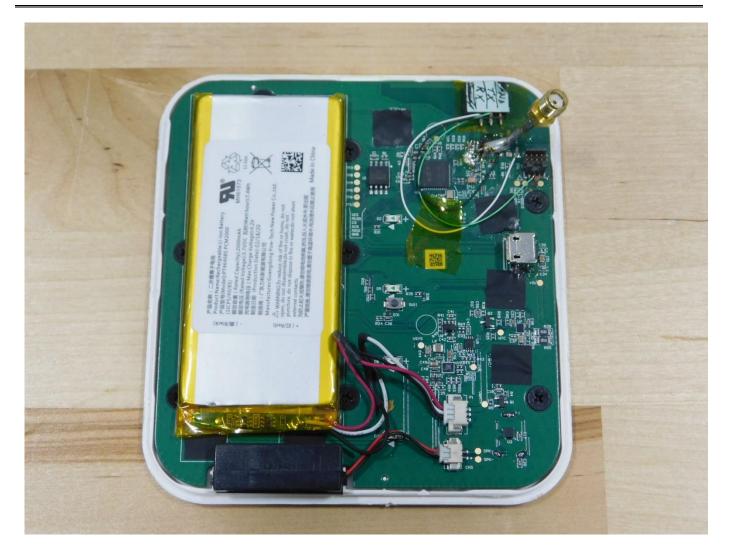

# **EUT External photos**

403702-1RADWL3





## **Section 1.** External photos

## 1.1 EUT with auxiliary equipment (Programming)







## 1.2 EUT power cable routing (Radiated Emissions)







## 2.1 EUT #1 (Conducted) front view







## 2.2 EUT #1 (Conducted) rear view







#### 2.3 EUT #1 (Conducted) top view



#### 2.4 EUT #1 (Conducted) bottom view



## 2.5 EUT #1 (Conducted) side view 1







## 2.6 EUT #1 (Conducted) side view 2







## 2.7 EUT #2 (Radiated) front view







## 2.8 EUT #2 (Radiated) rear view







#### 2.9 EUT #2 (Radiated) top view



## 2.10 EUT #2 (Radiated) bottom view



#### 2.11 EUT #2 (Radiated) side view 1



#### 2.12 EUT #2 (Radiated) side view 2



www.nemko.com

Nemko Canada Inc., a testing laboratory, is accredited by the Standards Council of Canada. The tests included in this report are within the scope of this accreditation