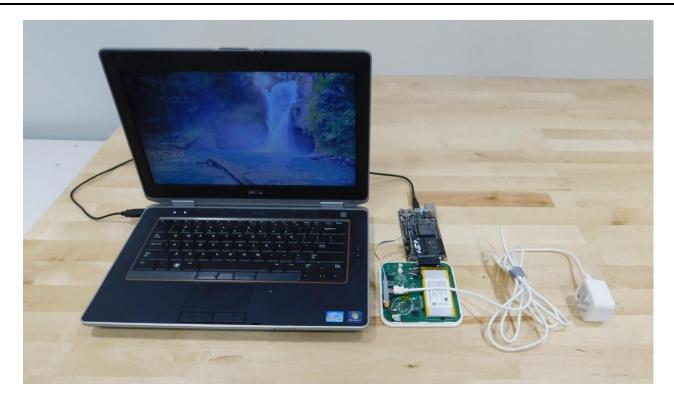

# **EUT External photos**

403702-1RADWL3





## **Section 1.** External photos

## 1.1 EUT with auxiliary equipment (Programming)







## 1.2 EUT power cable routing (Radiated Emissions)







## 2.1 EUT #1 (Conducted) front view







## 2.2 EUT #1 (Conducted) rear view







#### 2.3 EUT #1 (Conducted) top view



#### 2.4 EUT #1 (Conducted) bottom view



## 2.5 EUT #1 (Conducted) side view 1







## 2.6 EUT #1 (Conducted) side view 2







## 2.7 EUT #2 (Radiated) front view







## 2.8 EUT #2 (Radiated) rear view







#### 2.9 EUT #2 (Radiated) top view



## 2.10 EUT #2 (Radiated) bottom view



#### 2.11 EUT #2 (Radiated) side view 1



#### 2.12 EUT #2 (Radiated) side view 2



www.nemko.com

Nemko Canada Inc., a testing laboratory, is accredited by the Standards Council of Canada. The tests included in this report are within the scope of this accreditation