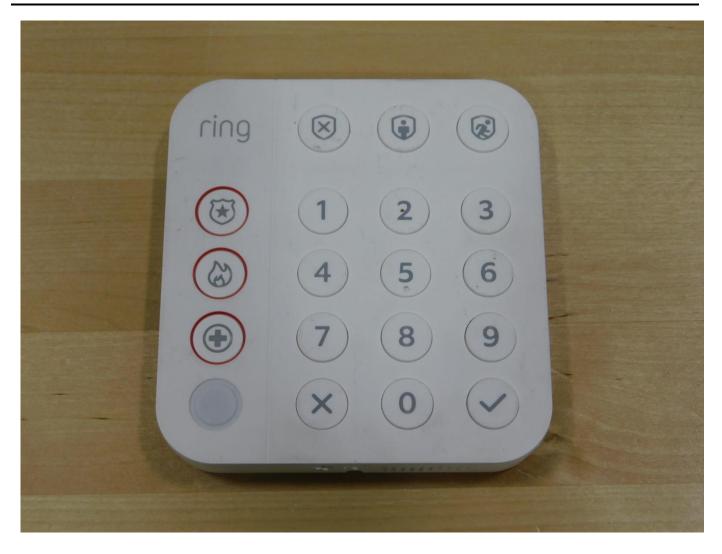

# **EUT External photos**

403702-1RADWL3





## **Section 1.** External photos

## 1.1 EUT with auxiliary equipment (Programming)







## 1.2 EUT power cable routing (Radiated Emissions)







## 2.1 EUT #1 (Conducted) front view







## 2.2 EUT #1 (Conducted) rear view







#### 2.3 EUT #1 (Conducted) top view



#### 2.4 EUT #1 (Conducted) bottom view



## 2.5 EUT #1 (Conducted) side view 1







## 2.6 EUT #1 (Conducted) side view 2







## 2.7 EUT #2 (Radiated) front view







## 2.8 EUT #2 (Radiated) rear view







#### 2.9 EUT #2 (Radiated) top view



## 2.10 EUT #2 (Radiated) bottom view



#### 2.11 EUT #2 (Radiated) side view 1



#### 2.12 EUT #2 (Radiated) side view 2



www.nemko.com

Nemko Canada Inc., a testing laboratory, is accredited by the Standards Council of Canada. The tests included in this report are within the scope of this accreditation