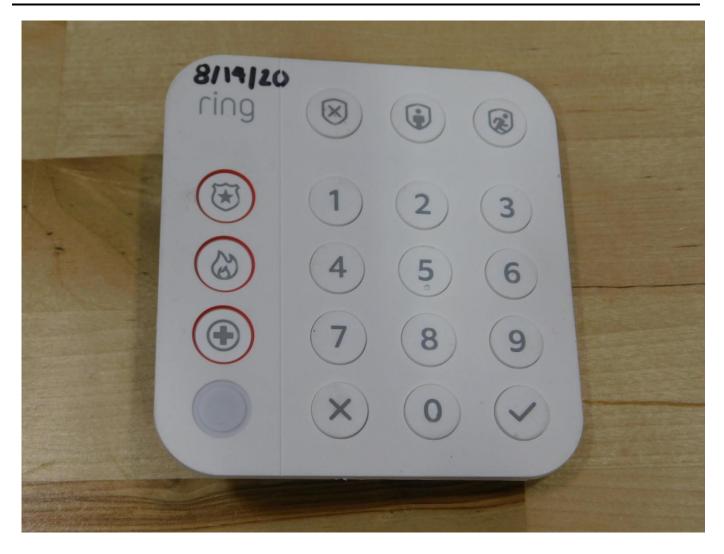

## 2.1 EUT #1 (Conducted) front view

## 2.2 EUT #1 (Conducted) rear view

#### 2.3 EUT #1 (Conducted) top view

#### 2.4 EUT #1 (Conducted) bottom view

## 2.5 EUT #1 (Conducted) side view 1

## 2.6 EUT #1 (Conducted) side view 2