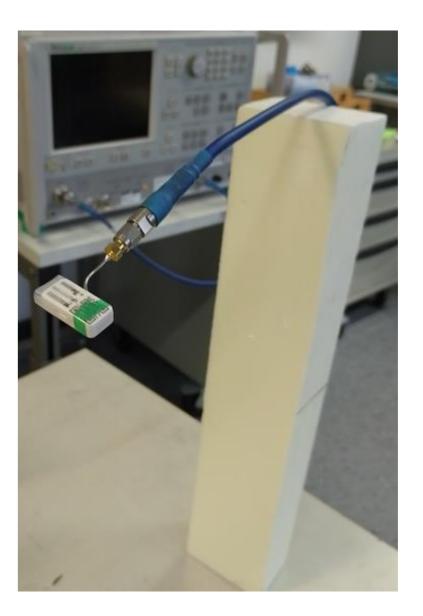

### Measurement setup

Total efficiency and max gain measurement setup:

Anechoic chamber: Satimo starlab S11 measurement setup: