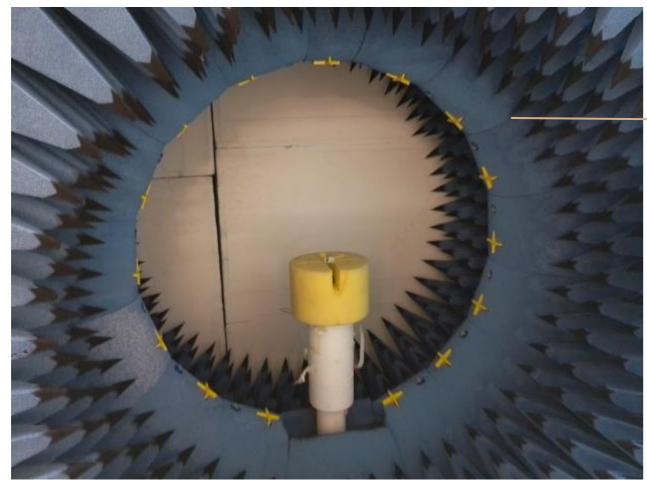

### Measurement setup

Total efficiency and max gain measurement setup:

Anechoic chamber: Satimo starlab S11 measurement setup: