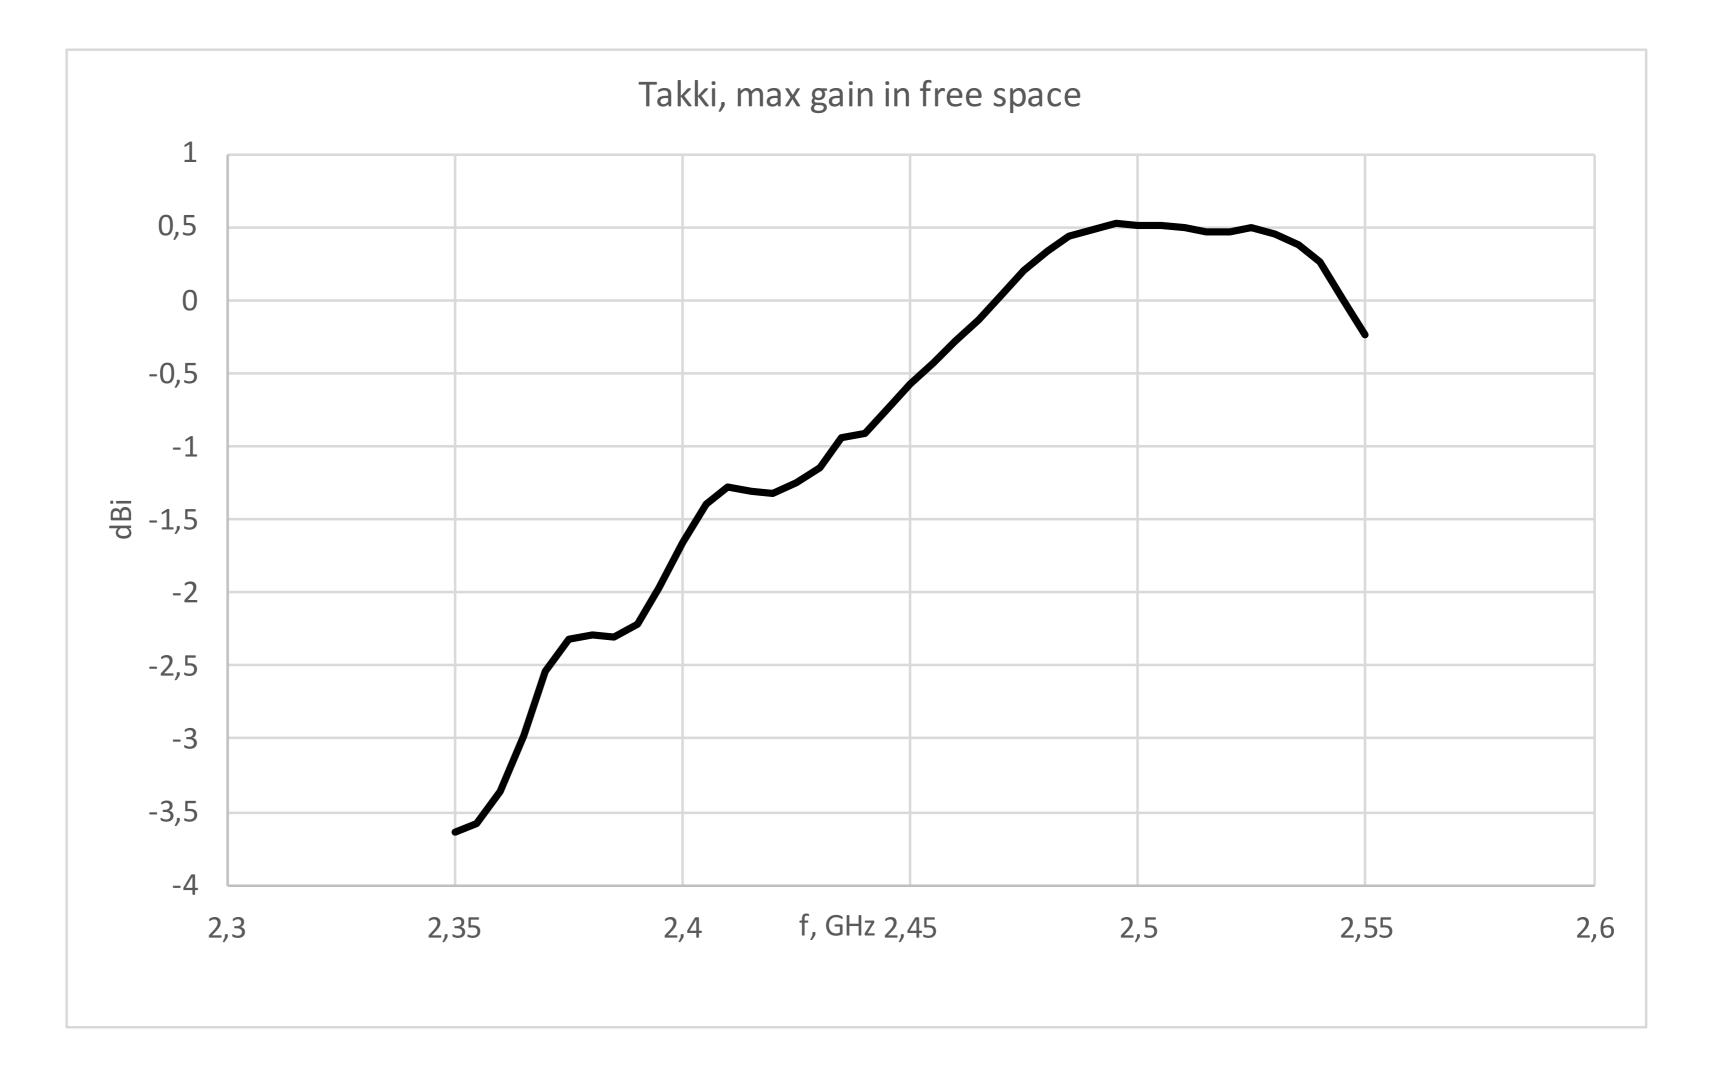

Our excellent theoretical understanding together with experienced top industrial antenna design methods & tools enables you to benefit of cost-efficient solutions and faster time-to-market



Takki antenna measurement report in free space

# **Excell**Ant

Innovative antenna system partner

28.9.2022 Mikko Linnanmäki





### Measurement setup

Total efficiency and max gain measurement setup:





Anechoic chamber: Satimo starlab S11 measurement setup:





#### Comments:

• S11 at BT 2.4 GHz band is -3.2 ... -12.3 dB



S11

3



#### **Comments:**

Maximum gain at BT 2.4 GHz • band is +0.4 dBi



### Max gain



#### **Comments:**

• Total efficiency at BT 2.4 GHz band is -6.2...-3.8 dB



## Total efficiency



### Radiation patterns









6