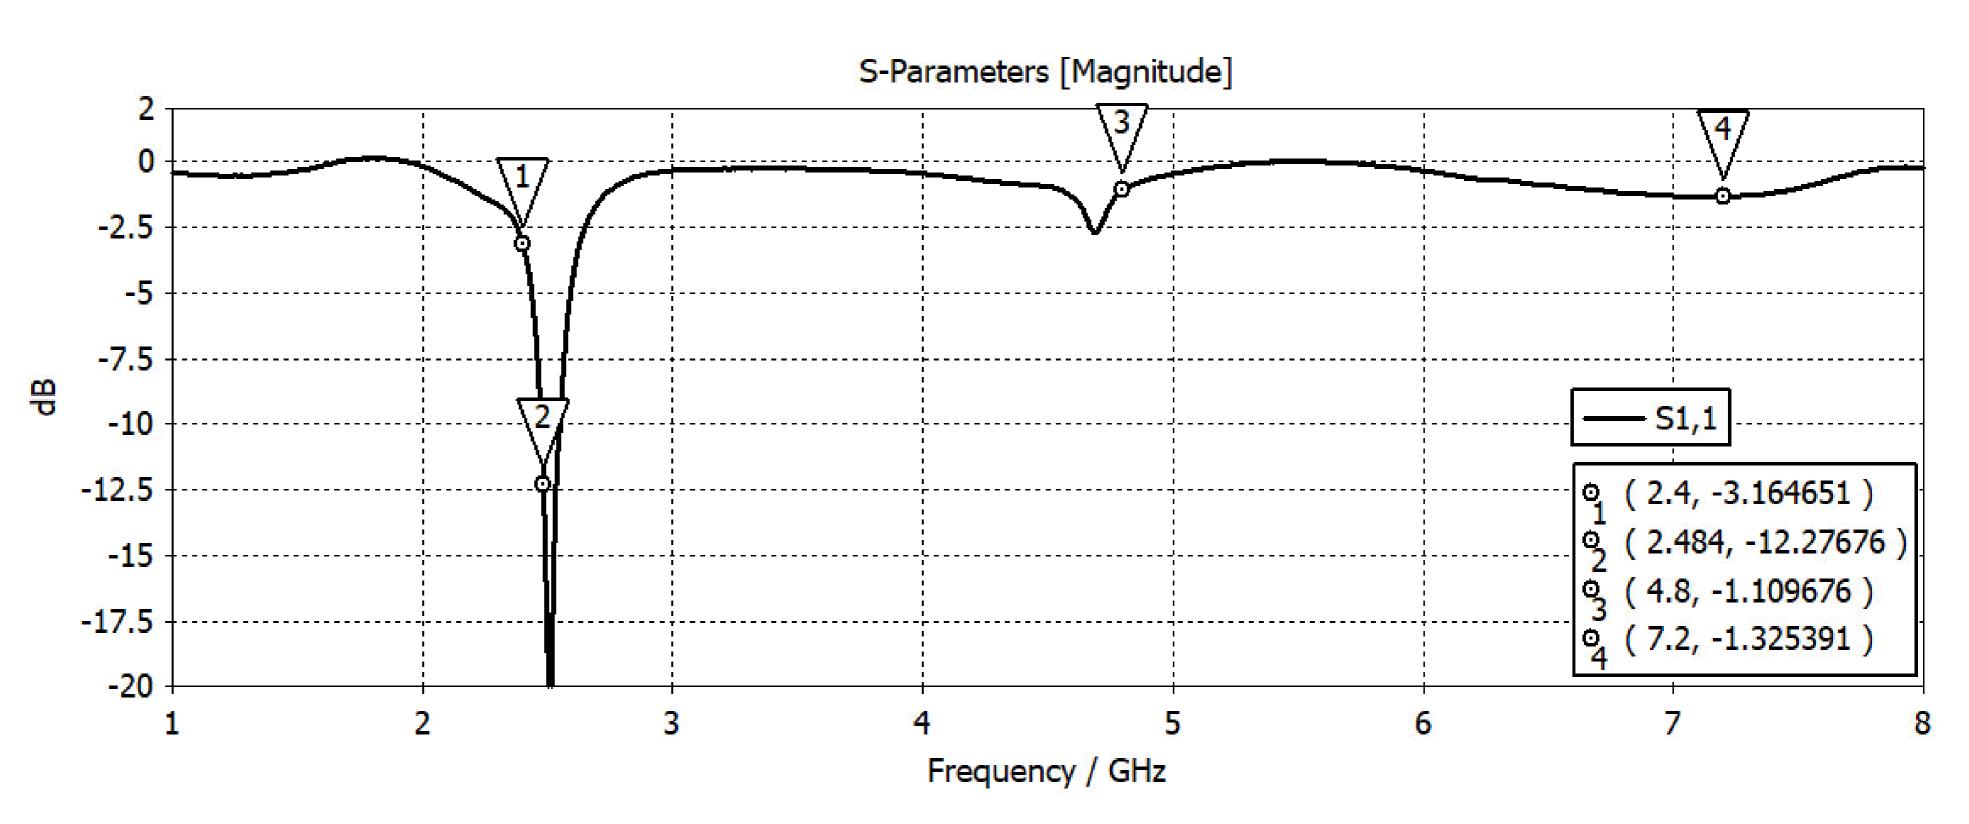

Our excellent theoretical understanding together with experienced top industrial antenna design methods & tools enables you to benefit of cost-efficient solutions and faster time-to-market



Takki antenna measurement report in free space

# **Excell**Ant

Innovative antenna system partner

28.9.2022 Mikko Linnanmäki





### Measurement setup

Total efficiency and max gain measurement setup:





Anechoic chamber: Satimo starlab S11 measurement setup:





#### Comments:

• S11 at BT 2.4 GHz band is -3.2 ... -12.3 dB



S11

3



#### **Comments:**

Maximum gain at BT 2.4 GHz • band is +0.4 dBi



### Max gain



#### **Comments:**

• Total efficiency at BT 2.4 GHz band is -6.2...-3.8 dB



## Total efficiency



### Radiation patterns









6