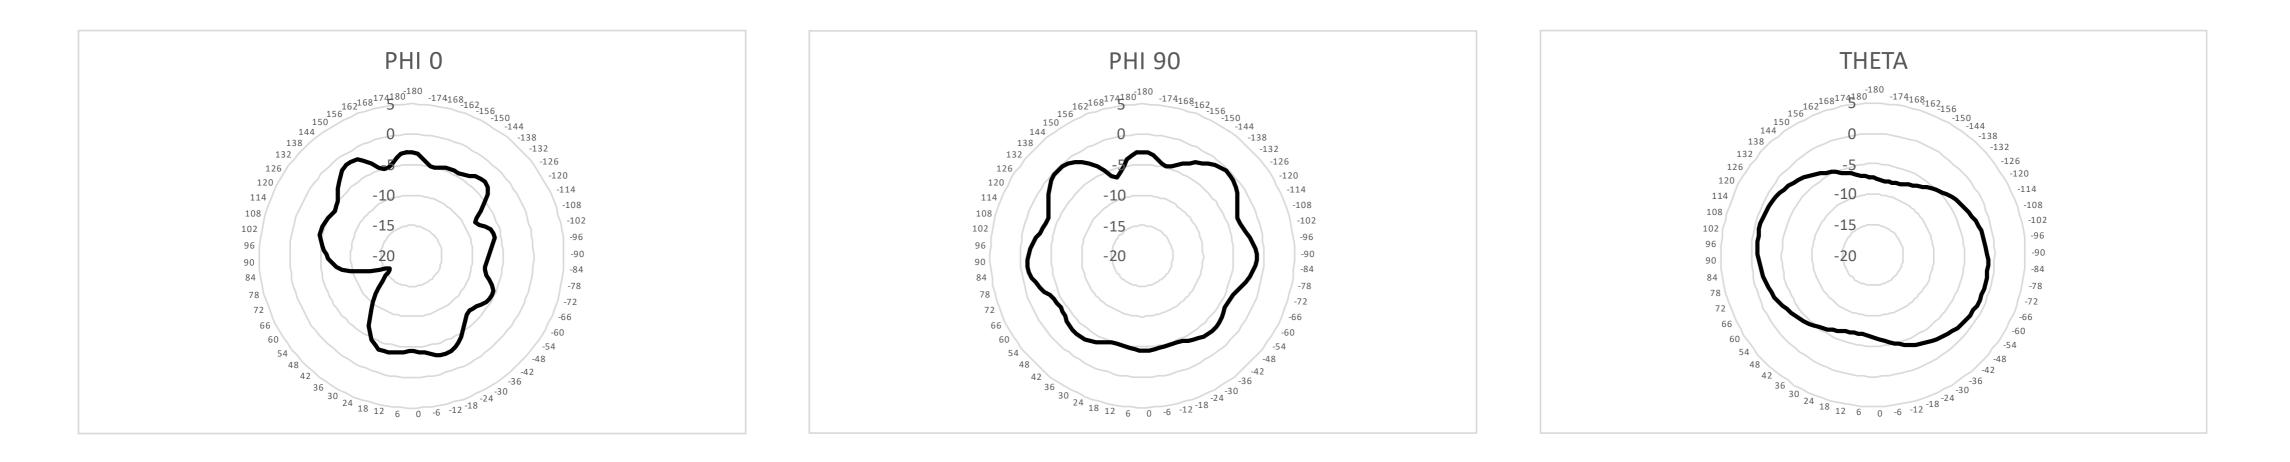

Our excellent theoretical understanding together with experienced top industrial antenna design methods & tools enables you to benefit of cost-efficient solutions and faster time-to-market



Takki antenna measurement report in free space

# **Excell**Ant

Innovative antenna system partner

28.9.2022 Mikko Linnanmäki





### Measurement setup

Total efficiency and max gain measurement setup:





Anechoic chamber: Satimo starlab S11 measurement setup:





#### Comments:

• S11 at BT 2.4 GHz band is -3.2 ... -12.3 dB



S11

3



#### **Comments:**

Maximum gain at BT 2.4 GHz • band is +0.4 dBi



### Max gain



#### **Comments:**

• Total efficiency at BT 2.4 GHz band is -6.2...-3.8 dB



## Total efficiency



### Radiation patterns









6