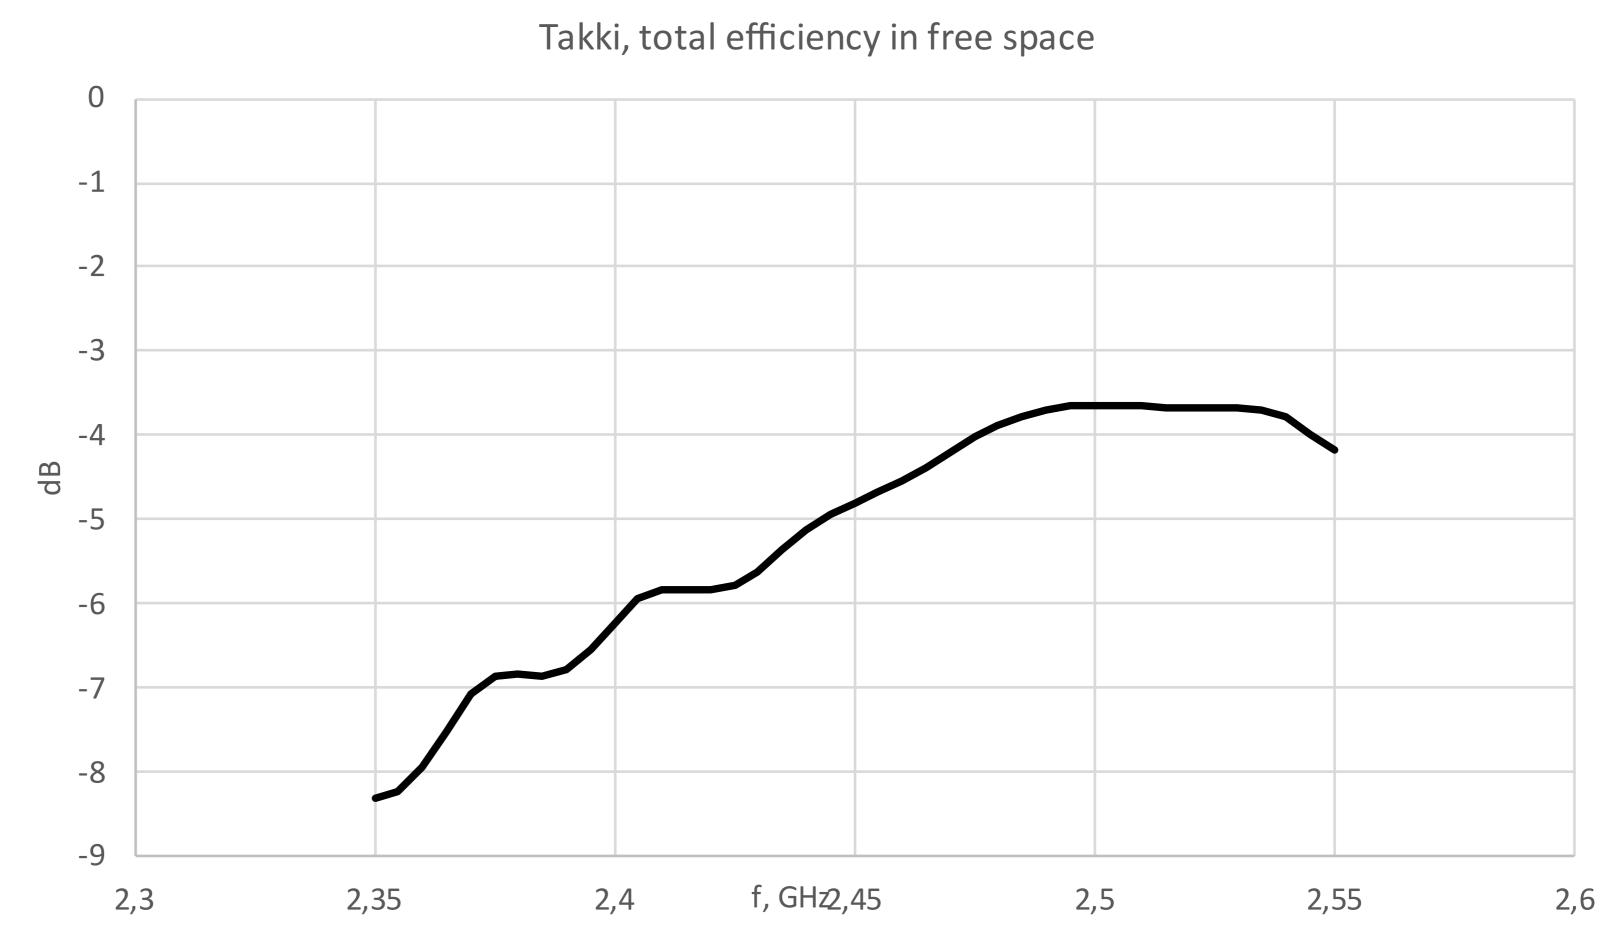

## Total efficiency

#### **Comments:**

• Total efficiency at BT 2.4 GHz band is -6.2...-3.8 dB