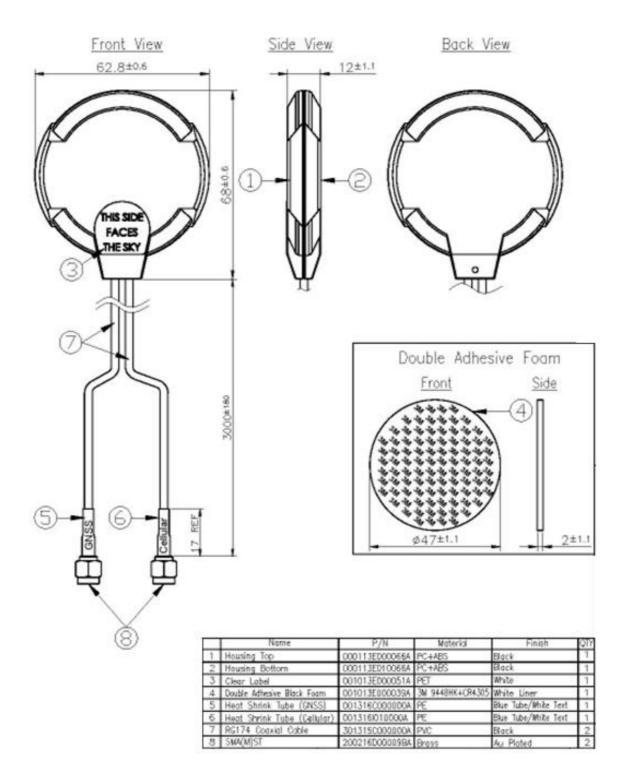

### 6.1 Test Setup



Free space













7.



Download Drawing

Download 3D Model



## 8. Packaging





| Changelog for the datasheet   |                       |  |  |
|-------------------------------|-----------------------|--|--|
| SPE-14-8-016-G – MA220.LB.001 |                       |  |  |
| Revision: G (Current          | t Version)            |  |  |
| Date:                         | 2022-07-28            |  |  |
| Changes:                      | Full Datasheet update |  |  |
| Changes Made by:              | Evan Murphy           |  |  |
|                               |                       |  |  |

#### **Previous Revisions**

| Revision: F      |             | Revision: A (Origina | l First Release) |
|------------------|-------------|----------------------|------------------|
| Date:            | 2019-02-05  | Date: