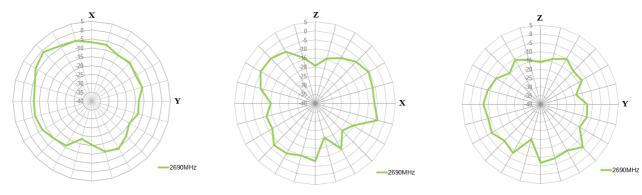

### 6.1 Test Setup



Free space













7.



Download Drawing

Download 3D Model



## 8. Packaging





| Changelog for the datasheet   |                       |  |  |
|-------------------------------|-----------------------|--|--|
| SPE-14-8-016-G – MA220.LB.001 |                       |  |  |
| Revision: G (Current          | t Version)            |  |  |
| Date:                         | 2022-07-28            |  |  |
| Changes:                      | Full Datasheet update |  |  |
| Changes Made by:              | Evan Murphy           |  |  |
|                               |                       |  |  |

#### **Previous Revisions**

| Revision: F      |             | Revision: A (Origina | l First Release) |
|------------------|-------------|----------------------|--------