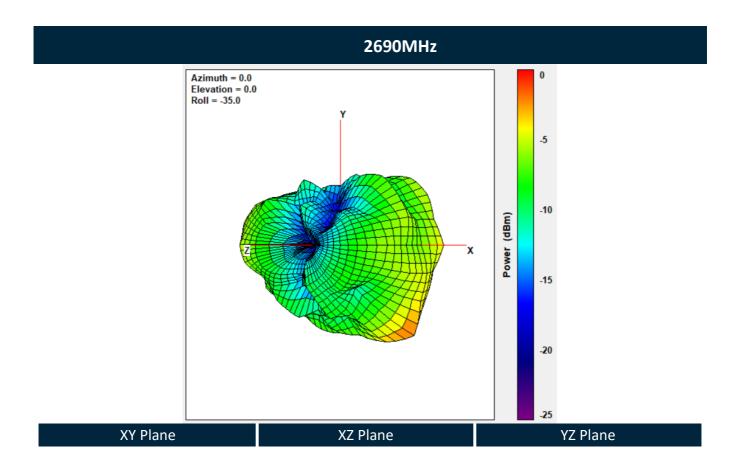

### 6.1 Test Setup



Free space













7.



Download Drawing

Download 3D Model



## 8. Packaging





| Changelog for the datasheet   |                       |  |  |
|-------------------------------|-----------------------|--|--|
| SPE-14-8-016-G – MA220.LB.001 |                       |  |  |
| Revision: G (Current          | t Version)            |  |  |
| Date:                         | 2022-07-28            |  |  |
| Changes:                      | Full Datasheet update |  |  |
| Changes Made by:              | Evan Murphy           |  |  |
|                               |                       |  |  |

#### **Previous Revisions**

| Revision: F      |             | Revision: A (Origina | l First Release) |
|------------------|-------------|----------------------|------