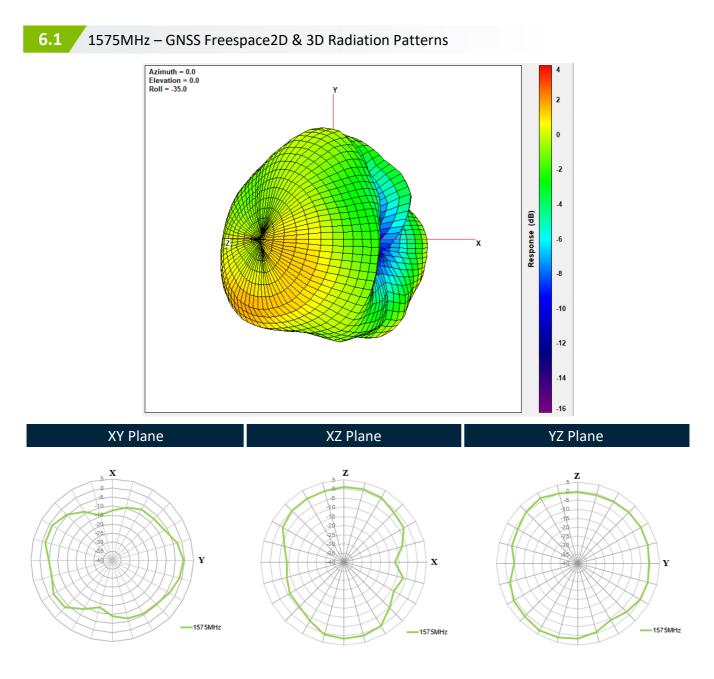

### 6.1 Test Setup



Free space













7.



Download Drawing

Download 3D Model



## 8. Packaging





| Changelog for the datasheet   |                       |  |  |
|-------------------------------|-----------------------|--|--|
| SPE-14-8-016-G – MA220.LB.001 |                       |  |  |
| Revision: G (Current          | t Version)            |  |  |
| Date:                         | 2022-07-28            |  |  |
| Changes:                      | Full Datasheet update |  |  |
| Changes Made by:              | Evan Murphy           |  |  |
|                               |                       |  |  |

#### **Previous Revisions**

| Revision: F      |             | Revision: A (Origina | l First Release) |
|------------------|-------------|----------------------|------------------|
| Date:            | 2019-02