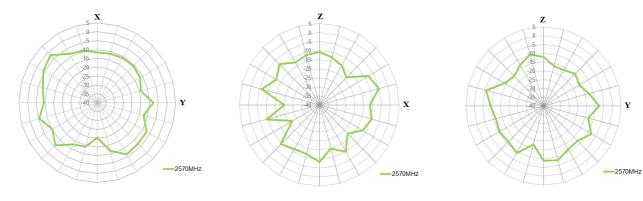

### 6.1 Test Setup



Free space













7.



Download Drawing

Download 3D Model



## 8. Packaging





| Changelog for the datasheet   |                       |  |  |
|-------------------------------|-----------------------|--|--|
| SPE-14-8-016-G – MA220.LB.001 |                       |  |  |
| Revision: G (Current          | t Version)            |  |  |
| Date:                         | 2022-07-28            |  |  |
| Changes:                      | Full Datasheet update |  |  |
| Changes Made by:              | Evan Murphy           |  |  |
|                               |                       |  |  |

#### **Previous Revisions**

| Revision: F      |             | Revision: A (Origina | l First Release) |
|------------------|-------------|----------------------|--