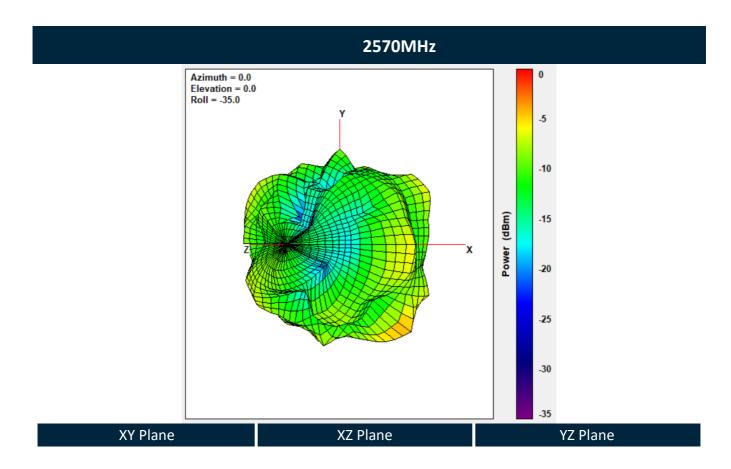

### 6.1 Test Setup



Free space













7.



Download Drawing

Download 3D Model



## 8. Packaging





| Changelog for the datasheet   |                       |  |  |
|-------------------------------|-----------------------|--|--|
| SPE-14-8-016-G – MA220.LB.001 |                       |  |  |
| Revision: G (Current          | t Version)            |  |  |
| Date:                         | 2022-07-28            |  |  |
| Changes:                      | Full Datasheet update |  |  |
| Changes Made by:              | Evan Murphy           |  |  |
|                               |                       |  |  |

#### **Previous Revisions**

| Revision: F      |             | Revision: A (Origina | l First Release) |
|------------------|-------------|----------------------|