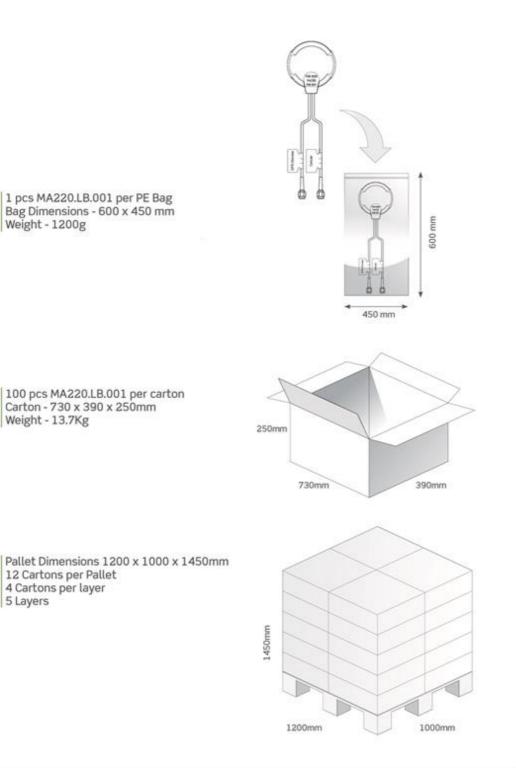

## 8. Packaging

| Changelog for the datasheet   |                       |  |  |
|-------------------------------|-----------------------|--|--|
| SPE-14-8-016-G – MA220.LB.001 |                       |  |  |
| Revision: G (Current          | t Version)            |  |  |
| Date:                         | 2022-07-28            |  |  |
| Changes:                      | Full Datasheet update |  |  |
| Changes Made by:              | Evan Murphy           |  |  |
|                               |                       |  |  |