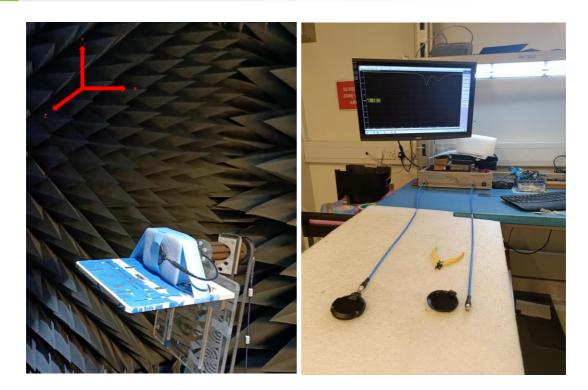

### 6.1 Test Setup



Free space













7.



Download Drawing

Download 3D Model



## 8. Packaging





| Changelog for the datasheet   |                       |  |  |
|-------------------------------|-----------------------|--|--|
| SPE-14-8-016-G – MA220.LB.001 |                       |  |  |
| Revision: G (Current          | t Version)            |  |  |
| Date:                         | 2022-07-28            |  |  |
| Changes:                      | Full Datasheet update |  |  |
| Changes Made by:              | Evan Murphy           |  |  |
|                               |                       |  |  |

#### **Previous Revisions**

| Revision: F      |             | Revision: A (Origina | l First Release) |
|------------------|-------------|----------------------|------------------|
| Date: