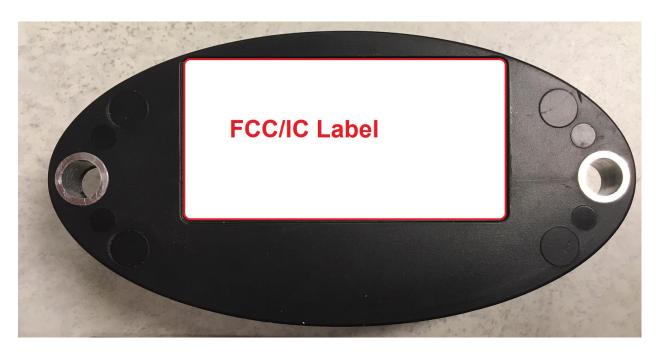

4740 Discovery Drive | Lincoln, NE 68521 tel- 402.323.6233 | tel -888.657.6860 | fax - 402.323.6238 info@nceelabs.com | http://nceelabs.com

Label

The device is smaller than the palm of a hand, so the FCC 2-part statement was placed in the user's manual.

The label will be visible before installation.