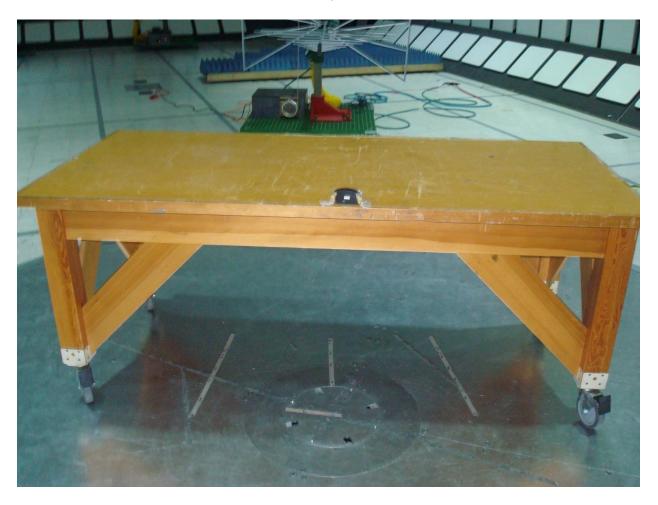

# **Test Setup Photos**

Test setup for 30 MHz – 1 GHz, bandwidth, band-edge and duty cycle

4740 Discovery Drive | Lincoln, NE 68521 tel- 402.323.6233 | tel -888.657.6860 | fax - 402.323.6238 info@nceelabs.com | http://nceelabs.com