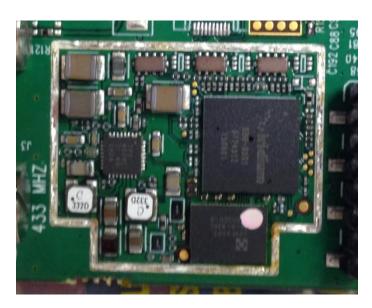

## **Internal Photos**

Applicant: Appareo Systems, LLC

Model Name: 1535103

Figure 6 - Daughterboard, bottom

Lower portion of satellite communications radio shown

www.nceelabs.com

Applicant: Appareo Systems, LLC