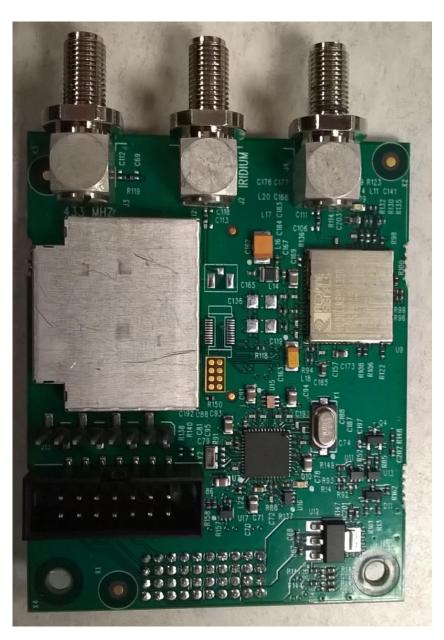

## **Internal Photos**

Applicant: Appareo Systems, LLC

Model Name: 1535103

Figure 6 - Daughterboard, bottom

Lower portion of satellite communications radio shown

www.nceelabs.com

Applicant: Appareo Systems, LLC