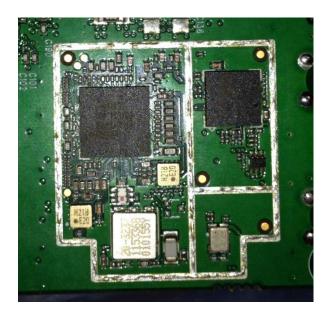

## **Internal Photos**

Applicant: Appareo Systems, LLC

Model Name: 1535103

Figure 9 - Main board with daughterboard removed

Modular approved Cellular radio module shown

The Nebraska Center for Excellence in Electronics 4740 Discovery Drive