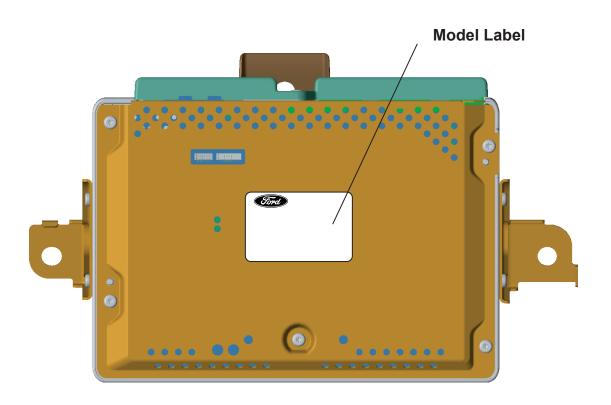

## **Model Label Printing**

**SIZE:57\*37MM** 

## MODEL:NV9051/70



NL7T-18D668-LA GSDB:HNA4A

2D Data matrix FORD 2D Data matrix DESAY 惠州市德赛 西威汽车电子 股份有限公司

MODEL:NV9051/70 CGCCYYMMDD P30001905170XXXXXXX HW:XXX SW:XXX CMIIT ID:XXXXXXXXX

HNA4AYYJJJXXXXXXNL7T 18D668 LA | FCC ID:2AEQT-NV905170

This device compiles with part 15 of the FCC Rules. Operation is subject to the following two conditions:(1) This device may not cause harmful interference, and (2) this device must accept any interference received, including interference that may cause undesired operation.

Made in China

## Label sticking position on set