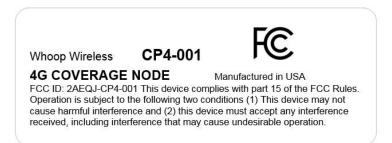

## FCC Label for CP4-001

The FCC labels used on the CP4-001 product, FCC ID: 2AEQJ-CP4-001 is as follows:

## FCC Product Label