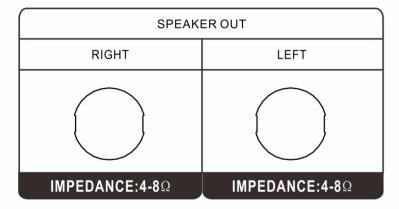

## WARNING

TO REDUCE THE RISK OF ELECTRIC SHOCK.DO NOT REMOVE COVER . NO USER-SERVICEABLE PARTS INSIDE. REFER SERVICING TO QUALIFIED SERVICE PERSONNEL . DO NOT OPEN THE COV--ER OR REPLACE THE FUSE FOR YOUR SAFETY.











 $\bigcirc$ 



 $\bigcirc$ 

 $\bigcirc$ 

 $\bigcirc$ 



Home Entertainment Bluetooth and Karaoke System Model: PARTY SYSTEM 1240 Power Supply:100-240V~,50/60Hz EDISON Power Consumption: 150W MADE IN CHINA

## FCC ID:2AEOS-PS1240

This device complies with Part 15 of the FCC Rules. Operation is subject to the following two conditions: (1) this device may not cause harmful interference, and (2) this device must accept any interference received, including interference that may cause undesired operation.