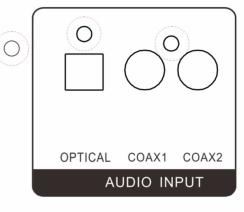

## WARNING

TO REDUCE THE RISK OF ELECTRIC SHOCK.DO NOT REMOVE COVER . NO USER-SERVICEABLE PARTS INSIDE. REFER SERVICING TO QUALIFIED SERVICE PERSONNEL . DO NOT OPEN THE COV--ER OR REPLACE THE FUSE FOR YOUR SAFETY.











 $\bigcirc$ 



 $\bigcirc$ 

 $\bigcirc$ 

 $\bigcirc$ 



Home Entertainment Bluetooth and Karaoke System Model: PARTY SYSTEM 1240 Power Supply:100-240V~,50/60Hz EDISON Power Consumption: 150W MADE IN CHINA

## FCC ID:2AEOS-PS1240

This device complies with Part 15 of the FCC Rules. Operation is subject to the following two conditions: (1) this device may not cause harmful interference, and (2) this device must accept any interference received, including interference that may cause undesired operation.