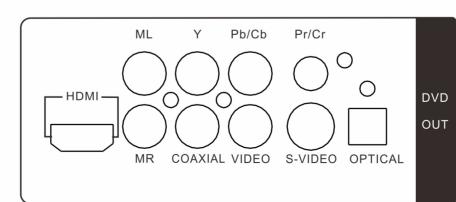

## WARNING

TO REDUCE THE RISK OF ELECTRIC SHOCK.DO NOT REMOVE COVER . NO USER-SERVICEABLE PARTS INSIDE. REFER SERVICING TO QUALIFIED SERVICE PERSONNEL . DO NOT OPEN THE COV--ER OR REPLACE THE FUSE FOR YOUR SAFETY.











 $\bigcirc$ 



 $\bigcirc$ 

 $\bigcirc$ 

 $\bigcirc$ 



Home Entertainment Bluetooth and Karaoke System Model: PARTY SYSTEM 1240 Power Supply:100-240V~,50/60Hz EDISON Power Consumption: 150W MADE IN CHINA

## FCC ID:2AEOS-PS1240

This device complies with Part 15 of the FCC Rules. Operation is subject to the following two conditions: (1) this device may not cause harmful interference, and (2) this device must accept any interference received, including interference that may cause undesired operation.