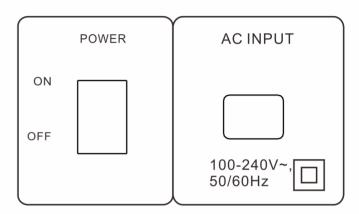

 $\bigcirc$ 

 $\bigcirc$ 

 $\bigcirc$ 

 $\bigcirc$ 

Home Entertainment Bluetooth and Karaoke System Model: PARTY SYSTEM 1240 Power Supply:100-240V~,50/60Hz EDISON Power Consumption: 150W MADE IN CHINA