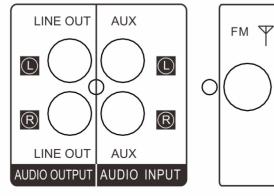

## WARNING

TO REDUCE THE RISK OF ELECTRIC SHOCK.DO NOT REMOVE COVER . NO USER-SERVICEABLE PARTS INSIDE. REFER SERVICING TO QUALIFIED SERVICE PERSONNEL . DO NOT OPEN THE COV--ER OR REPLACE THE FUSE FOR YOUR SAFETY.











 $\bigcirc$ 



 $\bigcirc$ 

 $\bigcirc$ 

 $\bigcirc$ 



Home Entertainment Bluetooth and Karaoke System Model: PARTY SYSTEM 1240 Power Supply:100-240V~,50/60Hz EDISON Power Consumption: 150W MADE IN CHINA

## FCC ID:2AEOS-PS1240

This device complies with Part 15 of the FCC Rules. Operation is subject to the following two conditions: (1) this device may not cause harmful interference, and (2) this device must accept any interference received, including interference that may cause undesired operation.