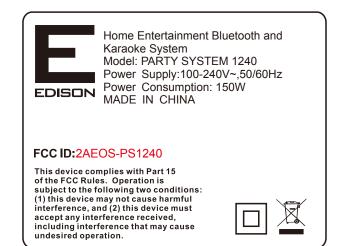

 $\bigcirc$ 

 $\bigcirc$ 

 $\bigcirc$ 

 $\bigcirc$ 

Home Entertainment Bluetooth and Karaoke System Model: PARTY SYSTEM 1240 Power Supply:100-240V~,50/60Hz EDISON Power Consumption: 150W MADE IN CHINA

## FCC ID:2AEOS-PS1240

This device complies with Part 15 of the FCC Rules. Operation is subject to the following two conditions: (1) this device may not cause harmful interference, and (2) this device must accept any interference received, including interference that may cause undesired operation.