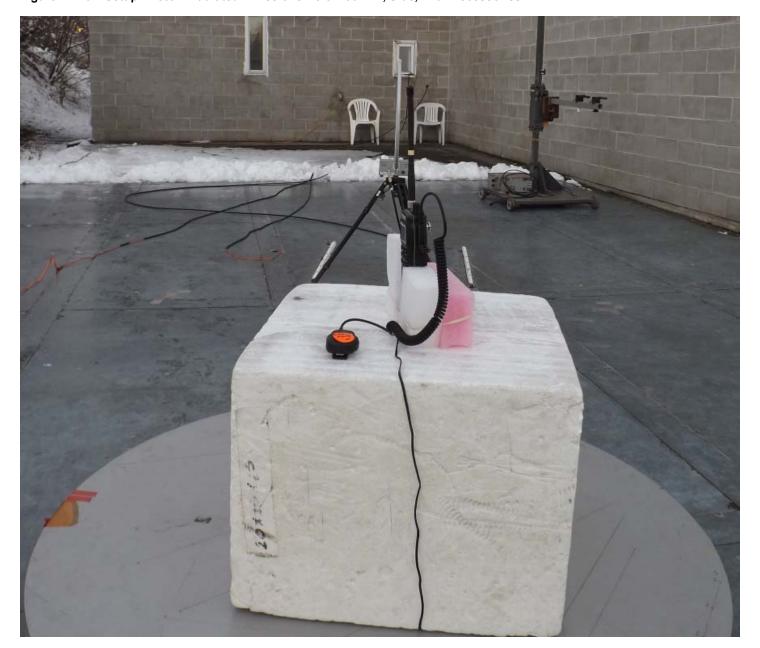

ISED ID

2AEOCPC207

20240-PC207

Test Report S/N: 45461639-R1.0

Figure E24.3 – Setup Photo – Radiated Emissions Below 30MHz, Front, Without Accessories

Test Report S/N: 45461639-R1.0

FCC ID: 2AEOCPC207

Figure E24.4 – Setup Photo – Radiated Emissions Below 30MHz, Side, Without Accessories