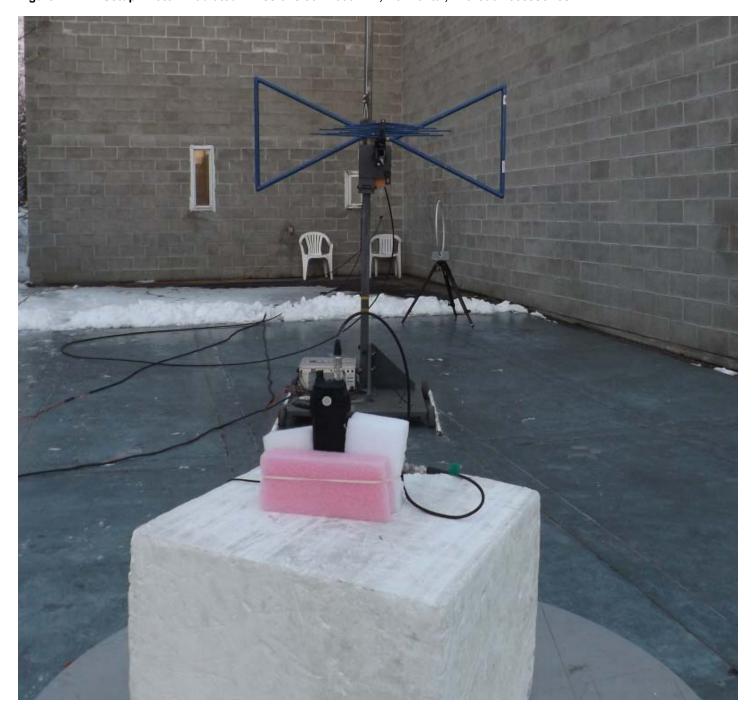

Test Report S/N: 45461639-R1.0

FCC ID: 2AEOCPC207

Figure E24.5 – Setup Photo – Radiated Emissions Below 30MHz, Front, With Accessories

Test Report S/N: 45461639-R1.0

FCC ID: 2AEOCPC207

Figure E24.6 - Setup Photo - Radiated Emissions Below 30MHz, Side, With Accessories