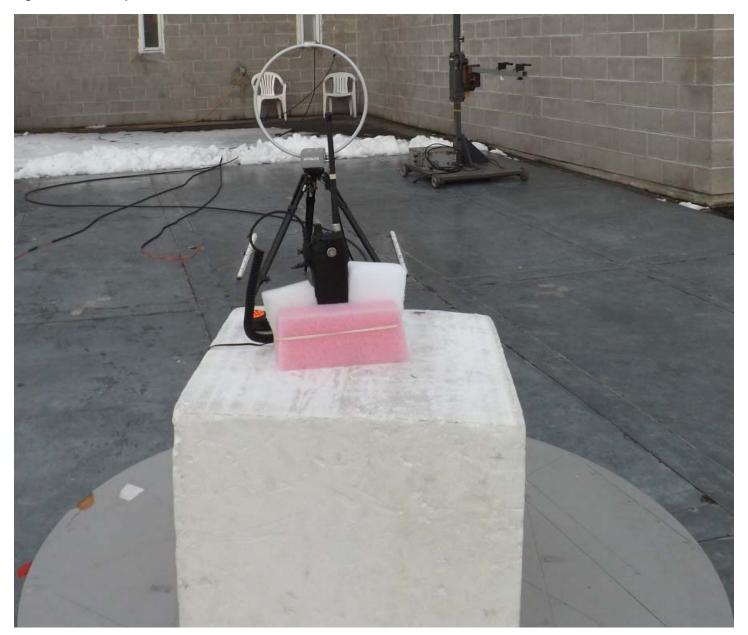

ISED ID

2AEOCPC207

20240-PC207

Test Report S/N: 45461639-R1.0

Figure E24.3 – Setup Photo – Radiated Emissions Below 30MHz, Front, Without Accessories

Test Report S/N: 45461639-R1.0

FCC ID: 2AEOCPC207

Figure E24.4 – Setup Photo – Radiated Emissions Below 30MHz, Side, Without Accessories