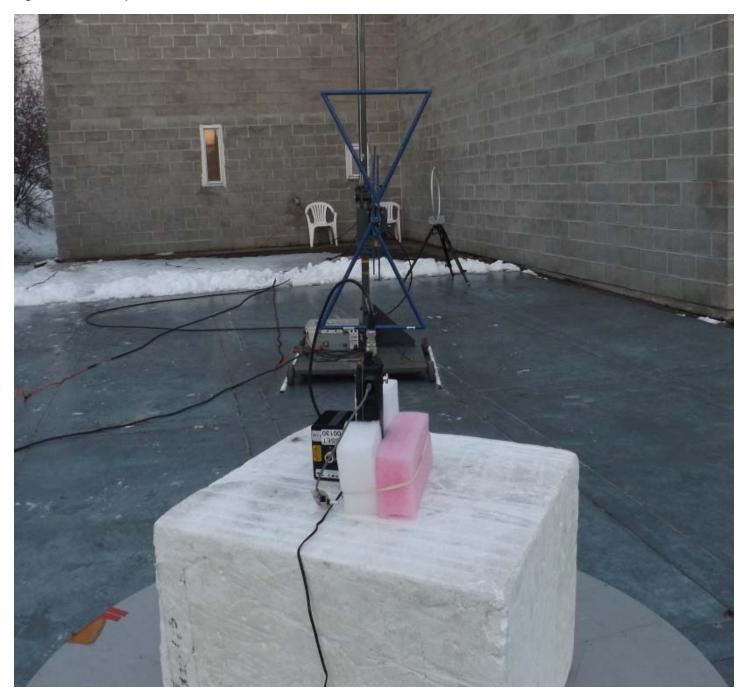

Test Report S/N: 45461639-R1.0

FCC ID: 2AEOCPC207

Figure E24.5 – Setup Photo – Radiated Emissions Below 30MHz, Front, With Accessories

Test Report S/N: 45461639-R1.0

FCC ID: 2AEOCPC207

Figure E24.6 - Setup Photo - Radiated Emissions Below 30MHz, Side, With Accessories