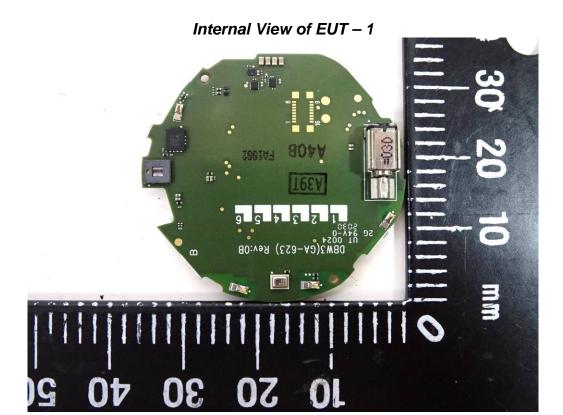

## **INTENRAL PHOTOGRAPHS OF EUT**

Unless otherwise stated the results shown in this test report refer only to the sample(s) tested and such sample(s) are retained for 90 days only.

除非另有說明,此報告結果僅對測試之樣品負責,同時此樣品僅保留90天。本報告未經本公司書面許可,不可部份複製。