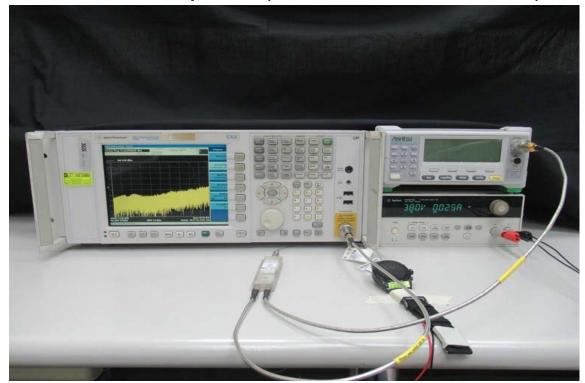

## **Conducted Setup Photo (Measurement at Antenna Port)**

Unless otherwise stated the results shown in this test report refer only to the sample(s) tested and such sample(s) are retained for 90 days only. 除非另有說明,此報告結果僅對測試之樣品負責,同時此樣品僅保留90天。本報告未經本公司書面許可,不可部份複製。