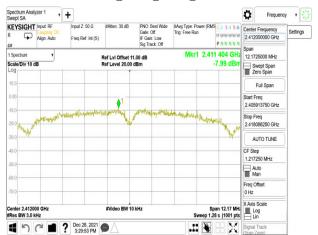

Page: 108 of 111

#### 802.11b 20MHz Chain0 2412MHz



### 802.11b\_20MHz\_Chain0\_2437MHz



## 802.11b 20MHz Chain0 2462MHz



#### 802.11b 20MHz Chain0 2467MHz



802.11b\_20MHz\_Chain0\_2472MHz



802.11g\_20MHz\_Chain0\_2412MHz



Unless otherwise stated the results shown in this test report refer only to the sample(s) tested and such sample(s) are retained for 90 days only. 除非另有說明,此報告結果僅對測試之樣品負責,同時此樣品僅保留90天。本報告未經本公司書面許可,不可部份複製。

This document is issued by the Company subject to its General Conditions of Service printed overleaf, available on request or accessible at <a href="http://www.sgs.com.tw/Terms-and-Conditions">http://www.sgs.com.tw/Terms-and-Conditions</a> and for electronic format documents, subject to Terms and Conditions for Electronic Documents at <a href="http://www.sgs.com.tw/Terms-and-Conditions">http://www.sgs.com.tw/Te