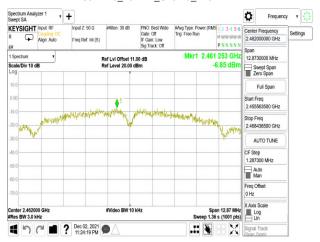

Page: 108 of 111

#### 802.11b 20MHz Chain0 2412MHz



### 802.11b\_20MHz\_Chain0\_2437MHz



## 802.11b 20MHz Chain0 2462MHz



#### 802.11b 20MHz Chain0 2467MHz



802.11b\_20MHz\_Chain0\_2472MHz



802.11g\_20MHz\_Chain0\_2412MHz



Unless otherwise stated the results shown in this test report refer only to the sample(s) tested and such sample(s) are retained for 90 days only. 除非另有說明,此報告結果僅對測試之樣品負責,同時此樣品僅保留90天。本報告未經本公司書面許可,不可部份複製。

This document is issued by the Company subject to its General Conditions of Service printed overleaf, available on request or accessible at <a href="http://www.sgs.com.tw/Terms-and-Conditions">http://www.sgs.com.tw/Terms-and-Conditions</a> and for electronic format documents, subject to Terms and Conditions for Electronic Documents at <a href="http://www.sgs.com.tw/Terms-and-Conditions">http://www.sgs.com.tw/Terms-and-Conditions</a>. Attention is drawn to the limitation of liability,