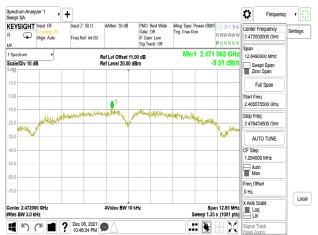

#### 802.11b 20MHz Chain0 2467MHz

802.11b\_20MHz\_Chain0\_2472MHz

802.11g\_20MHz\_Chain0\_2412MHz

Unless otherwise stated the results shown in this test report refer only to the sample(s) tested and such sample(s) are retained for 90 days only. 除非另有說明,此報告結果僅對測試之樣品負責,同時此樣品僅保留90天。本報告未經本公司書面許可,不可部份複製。