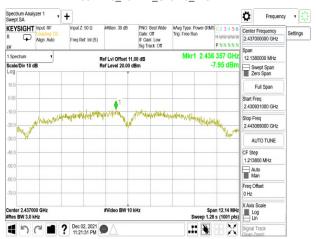

Page: 108 of 111

#### 802.11b 20MHz Chain0 2412MHz



### 802.11b\_20MHz\_Chain0\_2437MHz



## 802.11b 20MHz Chain0 2462MHz



#### 802.11b 20MHz Chain0 2467MHz



802.11b\_20MHz\_Chain0\_2472MHz



802.11g\_20MHz\_Chain0\_2412MHz



Unless otherwise stated the results shown in this test report refer only to the sample(s) tested and such sample(s) are retained for 90 days only. 除非另有說明,此報告結果僅對測試之樣品負責,同時此樣品僅保留90天。本報告未經本公司書面許可,不可部份複製。

This document is issued by the Company subject to its General Conditions of Service printed overleaf, available on request or accessible at <a href="http://www.sgs.com.tw/Terms-and-Conditions">http://www.sgs.com.tw/Terms-and-Conditions</a> and for electronic format documents, subject to Terms and Conditions for Electronic Documents at <a href="http://www.sgs.com.tw/Terms-and-Conditions">http://www.sgs.com.tw/Terms-and-Conditions</a>. Attention is dr