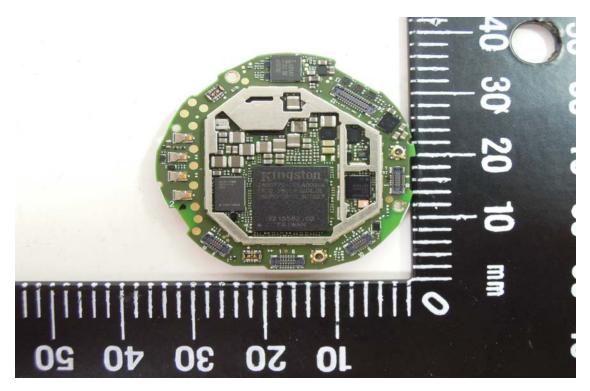

# Internal View of EUT - 5

Internal View of EUT - 6

Unless otherwise stated the results shown in this test report refer only to the sample(s) tested and such sample(s) are retained for 90 days only.

除非另有說明,此報告結果僅對測試之樣品負責,同時此樣品僅保留90天。本報告未經本公司書面許可,不可部份複製。