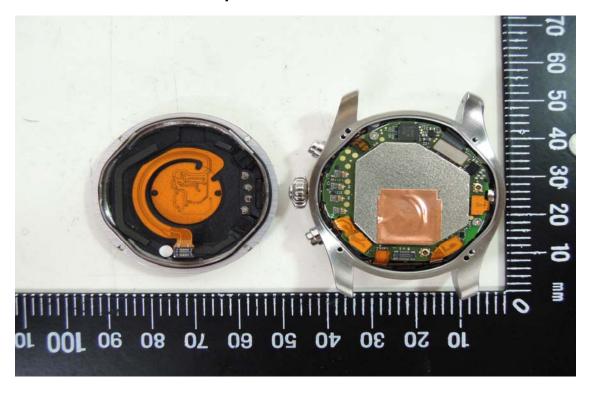

# Internal View of EUT - 1

Internal View of EUT - 2

t (886-2) 2299-3279

Unless otherwise stated the results shown in this test report refer only to the sample(s) tested and such sample(s) are retained for 90 days only.