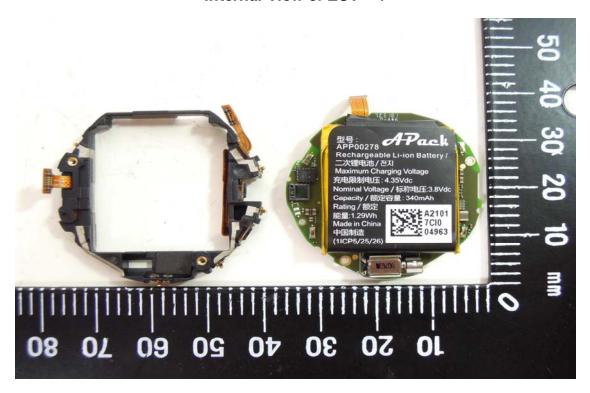

# Internal View of EUT - 1

Internal View of EUT - 2

t (886-2) 2299-3279

Unless otherwise stated the results shown in this test report refer only to the sample(s) tested and such sample(s) are retained for 90 days only.