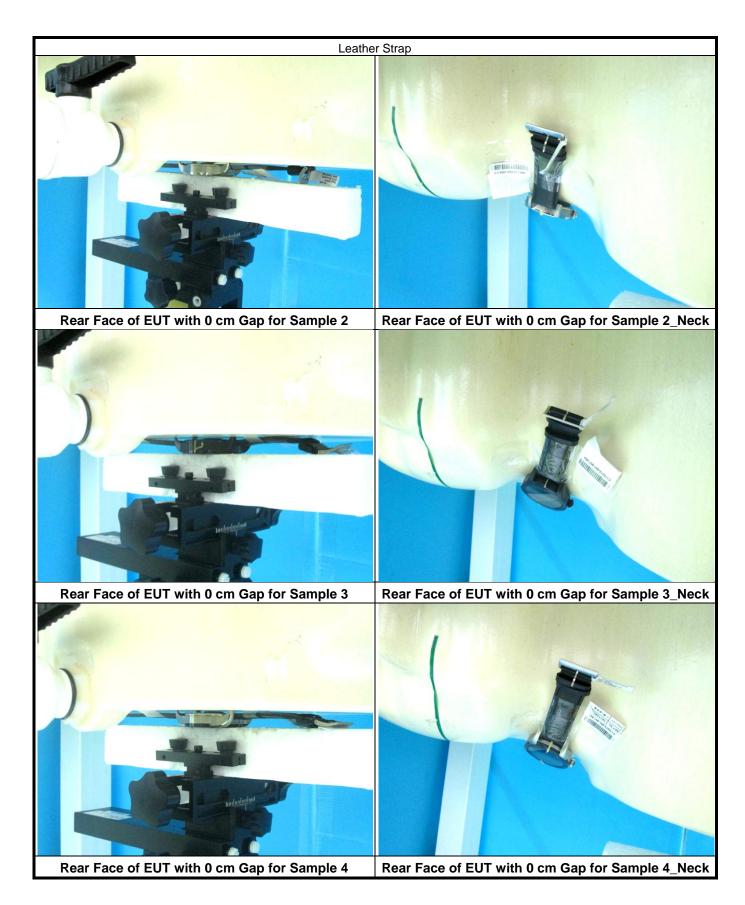

# Appendix D. Photographs of EUT and Setup

Report Format Version 5.0.0 Issued Date : Mar. 01, 2017

Report No. : SA161128C08



## <Photographs of EUT>



#### <Antenna Location>

#### **EUT Top Side**



**EUT Bottom Side** 

<EUT Front View>

### The separation distance for antenna to edge:

| Antenna   | To Top Side<br>(mm) | To Bottom Side (mm) | To Left Side<br>(mm) | To Right Side<br>(mm) |
|-----------|---------------------|---------------------|----------------------|-----------------------|
| WLAN / BT | 0                   | 0                   | 0                    | 0                     |



<Photographs of SAR Setup>



Report Format Version 5.0.0 Report No.: SA161128C08