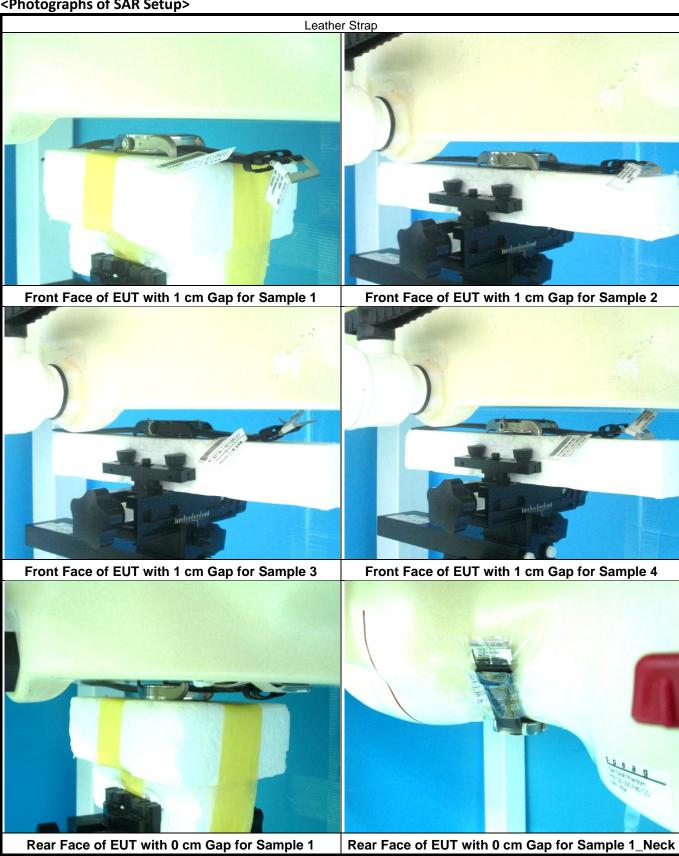

# Appendix D. Photographs of EUT and Setup

Report Format Version 5.0.0 Issued Date : Mar. 01, 2017

Report No. : SA161128C08



## <Photographs of EUT>



#### <Antenna Location>

#### **EUT Top Side**



**EUT Bottom Side** 

<EUT Front View>

### The separation distance for antenna to edge:

| Antenna   | To Top Side<br>(mm) | To Bottom Side (mm) | To Left Side<br>(mm) | To Right Side<br>(mm) |
|-----------|---------------------|---------------------|----------------------|-----------------------|
| WLAN / BT | 0                   | 0                   | 0                    | 0                     |



<Photographs of SAR Setup>



Report Format Version 5.0.0 Report No.: SA161128C08