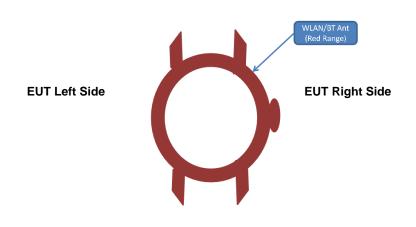

#### <Antenna Location>

### The separation distance for antenna to edge:

| Antenna   | To Top Side<br>(mm) | To Bottom Side (mm) | To Left Side<br>(mm) | To Right Side<br>(mm) |
|-----------|---------------------|---------------------|----------------------|-----------------------|
| WLAN / BT | 0                   | 0                   | 0                    | 0                     |