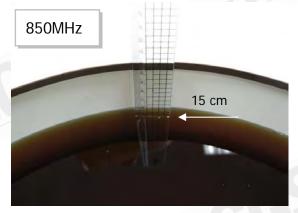

### Photograph of the Tissue Simulant Fluid Liquid Depth 15cm (Body)

Fig.2.1

Fig.2.2

Unless otherwise stated the results shown in this test report refer only to the sample(s) tested and such sample(s) are retained for 90 days only. 除非另有說明,此報告結果僅對測試之樣品負責,同時此樣品僅保留90天。本報告未經本公司書面許可,不可部份複製。