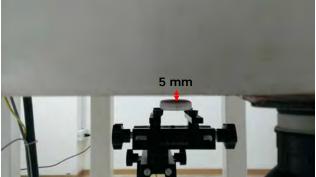

#### Extremity - distance between flat phantom and EUT is 5 mm

Fig.3 EUT front side to flat phantom

Fig.4 EUT back side to flat phantom

Fig.5 EUT right side to flat phantom

Unless otherwise stated the results shown in this test report refer only to the sample(s) tested and such sample(s) are retained for 90 days only 除非另有說明,此報告結果僅對測試之樣品負責,同時此樣品僅保留90天。本報告未經本公司書面許可,不可部份複製