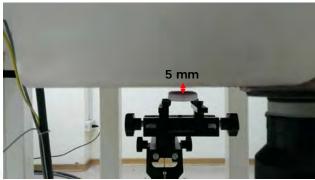

#### Extremity - distance between flat phantom and EUT is 5 mm

Fig.3 EUT front side to flat phantom

Fig.4 EUT back side to flat phantom

Fig.5 EUT right side to flat phantom

Unless otherwise stated the results shown in this test report refer only to the sample(s) tested and such sample(s) are retained for 90 days only 除非另有說明,此報告結果僅對測試之樣品負責,同時此樣品僅保留90天。本報告未經本公司書面許可,不可部份複製