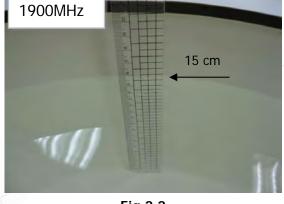

### Photograph of the Tissue Simulant Fluid Liquid Depth 15cm (Body)

Fig.2.1

Fig.2.2

Unless otherwise stated the results shown in this test report refer only to the sample(s) tested and such sample(s) are retained for 90 days only. 除非另有說明,此報告結果僅對測試之樣品負責,同時此樣品僅保留90天。本報告未經本公司書面許可,不可部份複製。