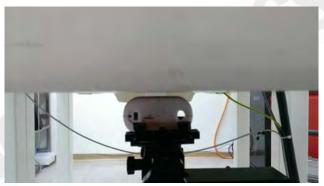

#### Extremity - distance between flat phantom and EUT is 5 mm

Fig.3 EUT front side to flat phantom

Fig.4 EUT back side to flat phantom

Fig.5 EUT right side to flat phantom

Unless otherwise stated the results shown in this test report refer only to the sample(s) tested and such sample(s) are retained for 90 days only 除非另有說明,此報告結果僅對測試之樣品負責,同時此樣品僅保留90天。本報告未經本公司書面許可,不可部份複製