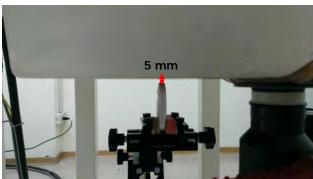

#### Extremity - distance between flat phantom and EUT is 5 mm

Fig.3 EUT front side to flat phantom

Fig.4 EUT back side to flat phantom

Fig.5 EUT right side to flat phantom

Unless otherwise stated the results shown in this test report refer only to the sample(s) tested and such sample(s) are retained for 90 days only 除非另有說明,此報告結果僅對測試之樣品負責,同時此樣品僅保留90天。本報告未經本公司書面許可,不可部份複製