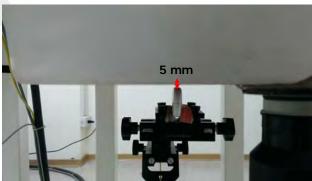

#### Extremity - distance between flat phantom and EUT is 5 mm

Fig.3 EUT front side to flat phantom

Fig.4 EUT back side to flat phantom

Fig.5 EUT right side to flat phantom

Unless otherwise stated the results shown in this test report refer only to the sample(s) tested and such sample(s) are retained for 90 days only 除非另有說明,此報告結果僅對測試之樣品負責,同時此樣品僅保留90天。本報告未經本公司書面許可,不可部份複製