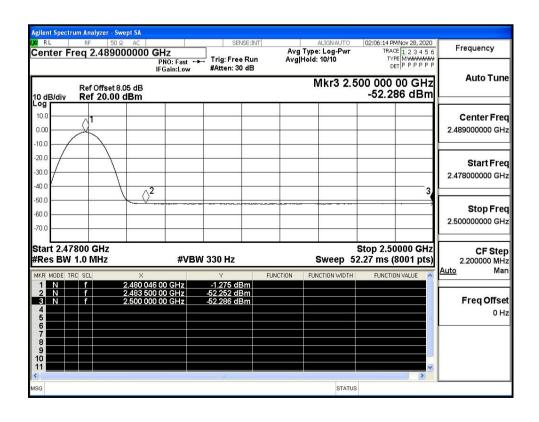

## Restrict-band band-edge measurements\_Hopping Off\_π/4-DQPSK\_Average (High Channel)