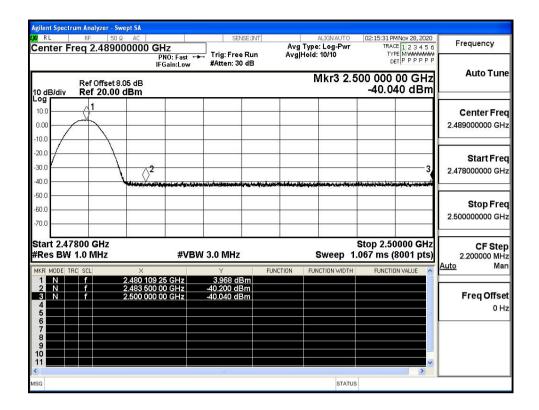

_Average (Low Channel)



#### Restrict-band band-edge measurements Hopping Off GFSK PEAK (High Channel)



#### Restrict-band band-edge measurements\_Hopping Off\_ GFSK\_Average (High Channel)



# Restrict-band band-edge measurements\_Hopping Off\_π/4-DQPSK\_PEAK (Low Channel)



## Restrict-band band-edge measurements\_Hopping Off\_π/4-DQPSK\_Average (Low Channel)



# Restrict-band band-edge measurements\_Hopping Off\_π/4-DQPSK\_PEAK (High Channel)



## Restrict-band band-edge measurements\_Hopping Off\_π/4-DQPSK\_Average (High Channel)



# Restrict-band band-edge measurements\_Hopping Off\_8DPSK\_PEAK (Low Channel)



## Restrict-band band-edge measurements\_Hopping Off\_8DPSK\_Average (Low Channel)



# Restrict-band band-edge measurements\_Hopping Off\_8DPSK\_PEAK (High Channel)



## Restrict-band band-edge measurements Hopping Off 8DPSK Average (High Channel)