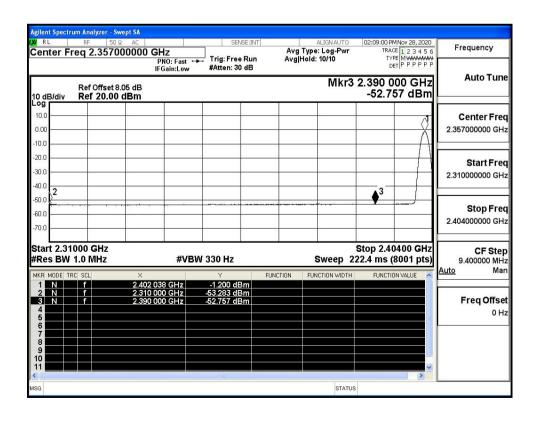

#### Restrict-band band-edge measurements\_Hopping Off\_ GFSK\_Average (High Channel)