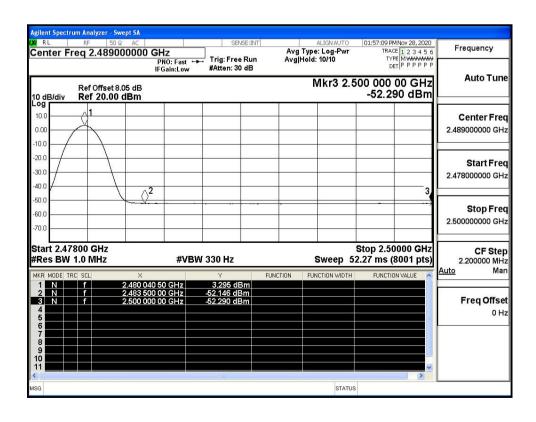

## Restrict-band band-edge measurements\_Hopping Off\_π/4-DQPSK\_Average (High Channel)