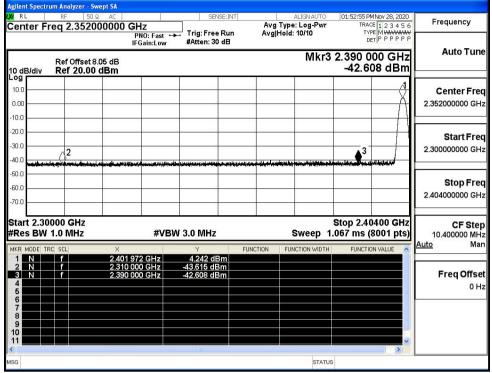

# Restrict-band band-edge measurements\_Hopping Off\_ GFSK\_Average (Low Channel)



#### Restrict-band band-edge measurements Hopping Off GFSK PEAK (High Channel)



#### Restrict-band band-edge measurements\_Hopping Off\_ GFSK\_Average (High Channel)



# Restrict-band band-edge measurements\_Hopping Off\_π/4-DQPSK\_PEAK (Low Channel)



## Restrict-band band-edge measurements\_Hopping Off\_π/4-DQPSK\_Average (Low Channel)



# Restrict-band band-edge measurements\_Hopping Off\_π/4-DQPSK\_PEAK (High Channel)



## Restrict-band band-edge measurements\_Hopping Off\_π/4-DQPSK\_Average (High Channel)



# Restrict-band band-edge measurements\_Hopping Off\_8DPSK\_PEAK (Low Channel)



## Restrict-band band-edge measurements\_Hopping Off\_8DPSK\_Average (Low Channel)



# Restrict-band band