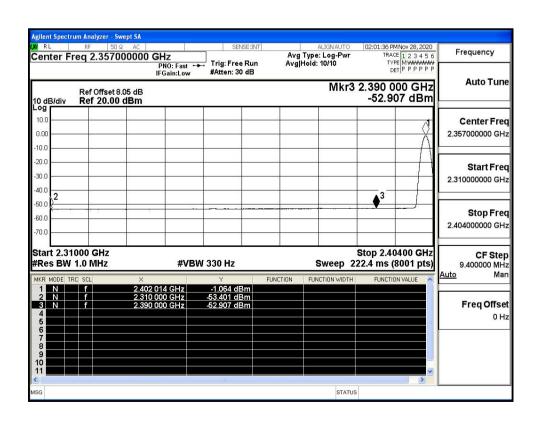

## Restrict-band band-edge measurements Hopping Off 8DPSK Average (High Channel)