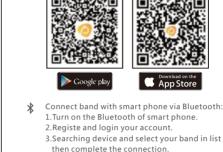

# APP Store/Google Play.

Scan OR code or search "Purifit" from

Downloading App

Connect band with smart phone via Bluetooth: 1. Turn on the Bluetooth of smart phone.

phone on app

Sports Assistant

automatically.