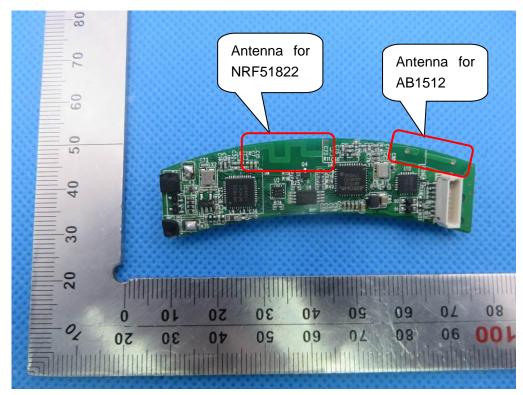

# **Internal Photos**

OPEN VIEW OF EUT

INTERNAL VIEW OF EUT-3

INTERNAL VIEW OF EUT-5 (NRF51822)

# Series Model MTL OPEN VIEW OF EUT

INTERNAL VIEW OF EUT-3

INTERNAL VIEW OF EUT-5(NRF51822)

# BH60SE OPEN VIEW OF EUT

**INTERNAL VIEW OF EUT-1** 

INTERNAL VIEW OF EUT-3

INTERNAL VIEW OF EUT-5 (NRF51822)

### BH62 OPEN VIEW OF EUT

**INTERNAL VIEW OF EUT-1** 

INTERNAL VIEW OF EUT-3

INTERNAL VIEW OF EUT-5 (NRF51822)

## BH61S OPEN VIEW OF EUT

**INTERNAL VIEW OF EUT-1** 

INTERNAL VIEW OF EUT-3

INTERNAL VIEW OF EUT-5 (NRF51822)

### SH55M OPEN VIEW OF EUT

**INTERNAL VIEW OF EUT-1** 

INTERNAL VIEW OF EUT-3

INTERNAL VIEW OF EUT-5 (NRF51822)