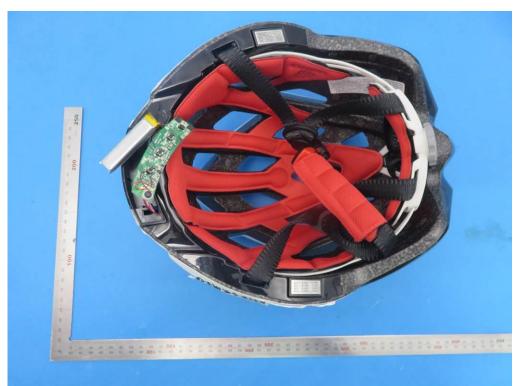

# **Internal Photos**

OPEN VIEW OF EUT

INTERNAL VIEW OF EUT-3

INTERNAL VIEW OF EUT-5 (NRF51822)

# Series Model MTL OPEN VIEW OF EUT

INTERNAL VIEW OF EUT-3

INTERNAL VIEW OF EUT-5(NRF51822)

# BH60SE OPEN VIEW OF EUT

**INTERNAL VIEW OF EUT-1** 

INTERNAL VIEW OF EUT-3

INTERNAL VIEW OF EUT-5 (NRF51822)

### BH62 OPEN VIEW OF EUT

**INTERNAL VIEW OF EUT-1** 

INTERNAL VIEW OF EUT-3

INTERNAL VIEW OF EUT-5 (NRF51822)

## BH61S OPEN VIEW OF EUT

**INTERNAL VIEW OF EUT-1** 

INTERNAL VIEW OF EUT-3

INTERNAL VIEW OF EUT-5 (NRF51822)

### SH55M OPEN VIEW OF EUT

**INTERNAL VIEW OF EUT-1** 

INTERNAL VIEW OF EUT-3

INTERNAL VIEW OF EUT-5 (NRF51822)