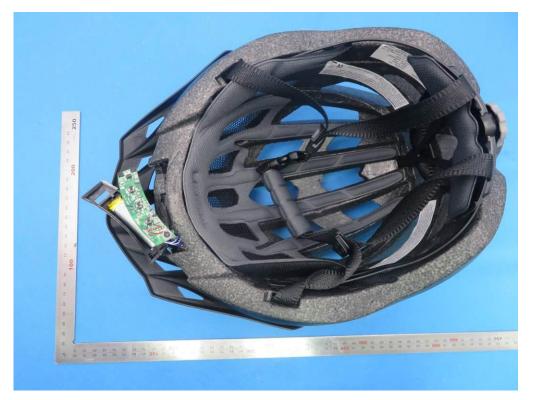

# **Internal Photos**

OPEN VIEW OF EUT

INTERNAL VIEW OF EUT-3

INTERNAL VIEW OF EUT-5 (NRF51822)

# Series Model MTL OPEN VIEW OF EUT

INTERNAL VIEW OF EUT-3

INTERNAL VIEW OF EUT-5(NRF51822)

# BH60SE OPEN VIEW OF EUT

**INTERNAL VIEW OF EUT-1** 

INTERNAL VIEW OF EUT-3

INTERNAL VIEW OF EUT-5 (NRF51822)

### BH62 OPEN VIEW OF EUT

**INTERNAL VIEW OF EUT-1** 

INTERNAL VIEW OF EUT-3

INTERNAL VIEW OF EUT-5 (NRF51822)

## BH61S OPEN VIEW OF EUT

**INTERNAL VIEW OF EUT-1** 

INTERNAL VIEW OF EUT-3

INTERNAL VIEW OF EUT-5 (NRF51822)

### SH55M OPEN VIEW OF EUT

**INTERNAL VIEW OF EUT-1** 

INTERNAL VIEW OF EUT-3

INTERNAL VIEW OF EUT-5 (NRF51822)