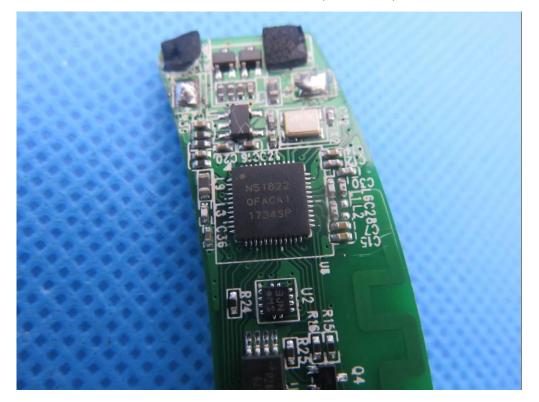

# **Internal Photos**

OPEN VIEW OF EUT

INTERNAL VIEW OF EUT-3

INTERNAL VIEW OF EUT-5 (NRF51822)

# Series Model MTL OPEN VIEW OF EUT

INTERNAL VIEW OF EUT-3

INTERNAL VIEW OF EUT-5(NRF51822)

# BH60SE OPEN VIEW OF EUT

**INTERNAL VIEW OF EUT-1** 

INTERNAL VIEW OF EUT-3

INTERNAL VIEW OF EUT-5 (NRF51822)

### BH62 OPEN VIEW OF EUT

**INTERNAL VIEW OF EUT-1** 

INTERNAL VIEW OF EUT-3

INTERNAL VIEW OF EUT-5 (NRF51822)

## BH61S OPEN VIEW OF EUT

**INTERNAL VIEW OF EUT-1** 

INTERNAL VIEW OF EUT-3

INTERNAL VIEW OF EUT-5 (NRF51822)

### SH55M OPEN VIEW OF EUT

**INTERNAL VIEW OF EUT-1** 

INTERNAL VIEW OF EUT-3

INTERNAL VIEW OF EUT-5 (NRF51822)