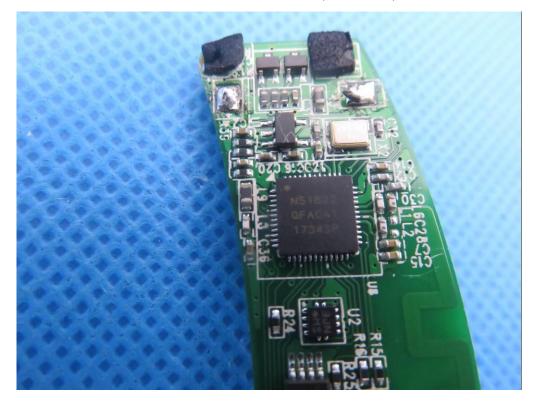

# **Internal Photos**

OPEN VIEW OF EUT

INTERNAL VIEW OF EUT-3

INTERNAL VIEW OF EUT-5 (NRF51822)

# Series Model MTL OPEN VIEW OF EUT

INTERNAL VIEW OF EUT-3

INTERNAL VIEW OF EUT-5(NRF51822)

# BH60SE OPEN VIEW OF EUT

**INTERNAL VIEW OF EUT-1** 

INTERNAL VIEW OF EUT-3

INTERNAL VIEW OF EUT-5 (NRF51822)

### BH62 OPEN VIEW OF EUT

**INTERNAL VIEW OF EUT-1** 

INTERNAL VIEW OF EUT-3

INTERNAL VIEW OF EUT-5 (NRF51822)

## BH61S OPEN VIEW OF EUT

**INTERNAL VIEW OF EUT-1** 

INTERNAL VIEW OF EUT-3

INTERNAL VIEW OF EUT-5 (NRF51822)

### SH55M OPEN VIEW OF EUT

**INTERNAL VIEW OF EUT-1** 

INTERNAL VIEW OF EUT-3

INTERNAL VIEW OF EUT-5 (NRF51822)