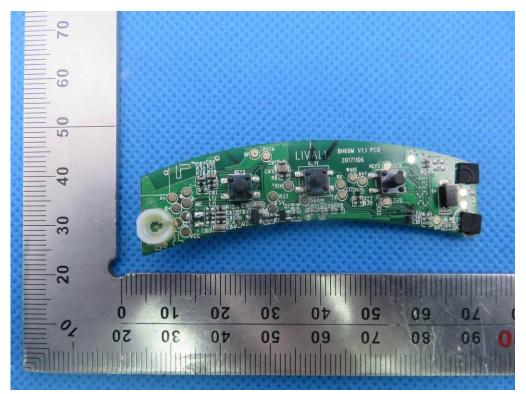

# **Internal Photos**

OPEN VIEW OF EUT

INTERNAL VIEW OF EUT-3

INTERNAL VIEW OF EUT-5 (NRF51822)

# Series Model MTL OPEN VIEW OF EUT

INTERNAL VIEW OF EUT-3

INTERNAL VIEW OF EUT-5(NRF51822)

# BH60SE OPEN VIEW OF EUT

**INTERNAL VIEW OF EUT-1** 

INTERNAL VIEW OF EUT-3

INTERNAL VIEW OF EUT-5 (NRF51822)

### BH62 OPEN VIEW OF EUT

**INTERNAL VIEW OF EUT-1** 

INTERNAL VIEW OF EUT-3

INTERNAL VIEW OF EUT-5 (NRF51822)

## BH61S OPEN VIEW OF EUT

**INTERNAL VIEW OF EUT-1** 

INTERNAL VIEW OF EUT-3

INTERNAL VIEW OF EUT-5 (NRF51822)

### SH55M OPEN VIEW OF EUT

**INTERNAL VIEW OF EUT-1** 

INTERNAL VIEW OF EUT-3

INTERNAL VIEW OF EUT-5 (NRF51822)