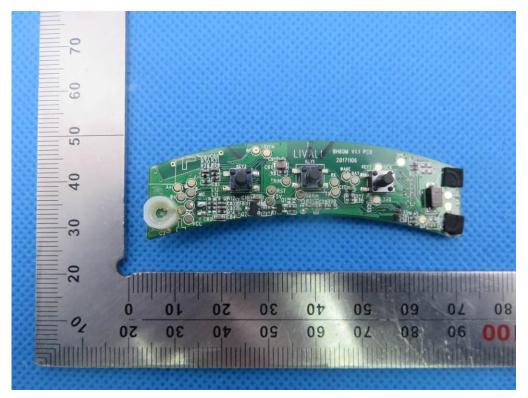

# **Internal Photos**

OPEN VIEW OF EUT

INTERNAL VIEW OF EUT-3

INTERNAL VIEW OF EUT-5 (NRF51822)

# Series Model MTL OPEN VIEW OF EUT

INTERNAL VIEW OF EUT-3

INTERNAL VIEW OF EUT-5(NRF51822)

# BH60SE OPEN VIEW OF EUT

**INTERNAL VIEW OF EUT-1** 

INTERNAL VIEW OF EUT-3

INTERNAL VIEW OF EUT-5 (NRF51822)

### BH62 OPEN VIEW OF EUT

**INTERNAL VIEW OF EUT-1** 

INTERNAL VIEW OF EUT-3

INTERNAL VIEW OF EUT-5 (NRF51822)

## BH61S OPEN VIEW OF EUT

**INTERNAL VIEW OF EUT-1** 

INTERNAL VIEW OF EUT-3

INTERNAL VIEW OF EUT-5 (NRF51822)

### SH55M OPEN VIEW OF EUT

**INTERNAL VIEW OF EUT-1** 

INTERNAL VIEW OF EUT-3

INTERNAL VIEW OF EUT-5 (NRF51822)