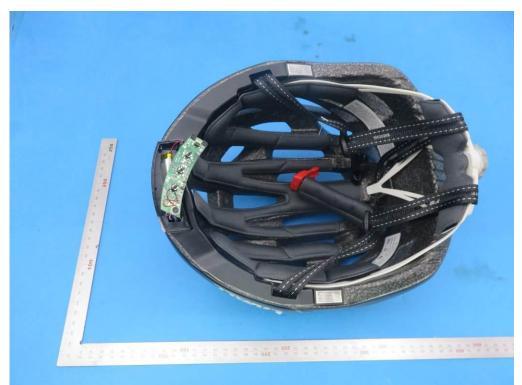

# **Internal Photos**

OPEN VIEW OF EUT

INTERNAL VIEW OF EUT-3

INTERNAL VIEW OF EUT-5 (NRF51822)

# Series Model MTL OPEN VIEW OF EUT

INTERNAL VIEW OF EUT-3

INTERNAL VIEW OF EUT-5(NRF51822)

# BH60SE OPEN VIEW OF EUT

**INTERNAL VIEW OF EUT-1** 

INTERNAL VIEW OF EUT-3

INTERNAL VIEW OF EUT-5 (NRF51822)

### BH62 OPEN VIEW OF EUT

**INTERNAL VIEW OF EUT-1** 

INTERNAL VIEW OF EUT-3

INTERNAL VIEW OF EUT-5 (NRF51822)

## BH61S OPEN VIEW OF EUT

**INTERNAL VIEW OF EUT-1** 

INTERNAL VIEW OF EUT-3

INTERNAL VIEW OF EUT-5 (NRF51822)

### SH55M OPEN VIEW OF EUT

**INTERNAL VIEW OF EUT-1** 

INTERNAL VIEW OF EUT-3

INTERNAL VIEW OF EUT-5 (NRF51822)