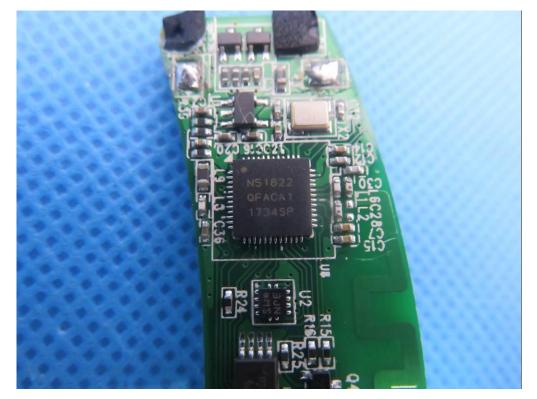

# **Internal Photos**

OPEN VIEW OF EUT

INTERNAL VIEW OF EUT-3

INTERNAL VIEW OF EUT-5 (NRF51822)

# Series Model MTL OPEN VIEW OF EUT

INTERNAL VIEW OF EUT-3

INTERNAL VIEW OF EUT-5(NRF51822)

# BH60SE OPEN VIEW OF EUT

**INTERNAL VIEW OF EUT-1** 

INTERNAL VIEW OF EUT-3

INTERNAL VIEW OF EUT-5 (NRF51822)

### BH62 OPEN VIEW OF EUT

**INTERNAL VIEW OF EUT-1** 

INTERNAL VIEW OF EUT-3

INTERNAL VIEW OF EUT-5 (NRF51822)

## BH61S OPEN VIEW OF EUT

**INTERNAL VIEW OF EUT-1** 

INTERNAL VIEW OF EUT-3

INTERNAL VIEW OF EUT-5 (NRF51822)

### SH55M OPEN VIEW OF EUT

**INTERNAL VIEW OF EUT-1** 

INTERNAL VIEW OF EUT-3

INTERNAL VIEW OF EUT-5 (NRF51822)