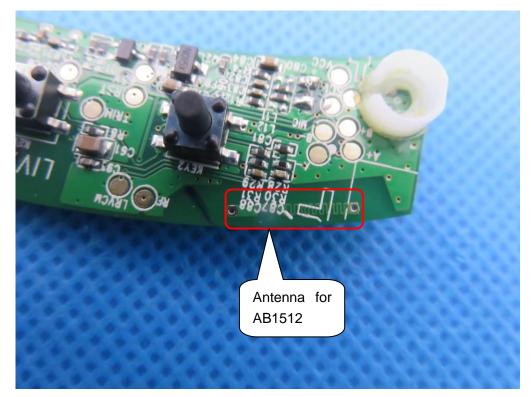

# **Internal Photos**

OPEN VIEW OF EUT

INTERNAL VIEW OF EUT-3

INTERNAL VIEW OF EUT-5 (NRF51822)

# Series Model MTL OPEN VIEW OF EUT

INTERNAL VIEW OF EUT-3

INTERNAL VIEW OF EUT-5(NRF51822)

# BH60SE OPEN VIEW OF EUT

**INTERNAL VIEW OF EUT-1** 

INTERNAL VIEW OF EUT-3

INTERNAL VIEW OF EUT-5 (NRF51822)

### BH62 OPEN VIEW OF EUT

**INTERNAL VIEW OF EUT-1** 

INTERNAL VIEW OF EUT-3

INTERNAL VIEW OF EUT-5 (NRF51822)

## BH61S OPEN VIEW OF EUT

**INTERNAL VIEW OF EUT-1** 

INTERNAL VIEW OF EUT-3

INTERNAL VIEW OF EUT-5 (NRF51822)

### SH55M OPEN VIEW OF EUT

**INTERNAL VIEW OF EUT-1** 

INTERNAL VIEW OF EUT-3

INTERNAL VIEW OF EUT-5 (NRF51822)