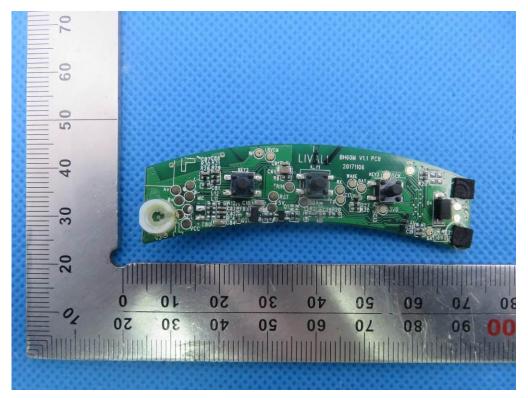

# **Internal Photos**

OPEN VIEW OF EUT

INTERNAL VIEW OF EUT-3

INTERNAL VIEW OF EUT-5 (NRF51822)

# Series Model MTL OPEN VIEW OF EUT

INTERNAL VIEW OF EUT-3

INTERNAL VIEW OF EUT-5(NRF51822)

# BH60SE OPEN VIEW OF EUT

**INTERNAL VIEW OF EUT-1** 

INTERNAL VIEW OF EUT-3

INTERNAL VIEW OF EUT-5 (NRF51822)

### BH62 OPEN VIEW OF EUT

**INTERNAL VIEW OF EUT-1** 

INTERNAL VIEW OF EUT-3

INTERNAL VIEW OF EUT-5 (NRF51822)

## BH61S OPEN VIEW OF EUT

**INTERNAL VIEW OF EUT-1** 

INTERNAL VIEW OF EUT-3

INTERNAL VIEW OF EUT-5 (NRF51822)

### SH55M OPEN VIEW OF EUT

**INTERNAL VIEW OF EUT-1** 

INTERNAL VIEW OF EUT-3

INTERNAL VIEW OF EUT-5 (NRF51822)