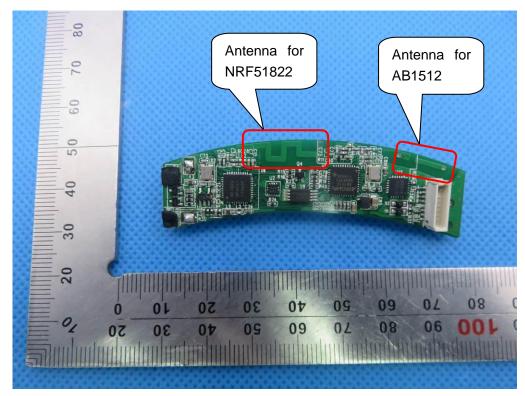

# **Internal Photos**

OPEN VIEW OF EUT

INTERNAL VIEW OF EUT-3

INTERNAL VIEW OF EUT-5 (NRF51822)

# Series Model MTL OPEN VIEW OF EUT

INTERNAL VIEW OF EUT-3

INTERNAL VIEW OF EUT-5(NRF51822)

# BH60SE OPEN VIEW OF EUT

**INTERNAL VIEW OF EUT-1** 

INTERNAL VIEW OF EUT-3

INTERNAL VIEW OF EUT-5 (NRF51822)

### BH62 OPEN VIEW OF EUT

**INTERNAL VIEW OF EUT-1** 

INTERNAL VIEW OF EUT-3

INTERNAL VIEW OF EUT-5 (NRF51822)

## BH61S OPEN VIEW OF EUT

**INTERNAL VIEW OF EUT-1** 

INTERNAL VIEW OF EUT-3

INTERNAL VIEW OF EUT-5 (NRF51822)

### SH55M OPEN VIEW OF EUT

**INTERNAL VIEW OF EUT-1** 

INTERNAL VIEW OF EUT-3

INTERNAL VIEW OF EUT-5 (NRF51822)