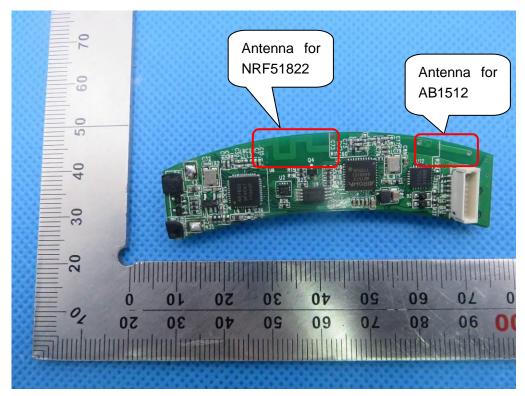

# **Internal Photos**

OPEN VIEW OF EUT

INTERNAL VIEW OF EUT-3

INTERNAL VIEW OF EUT-5 (NRF51822)

# Series Model MTL OPEN VIEW OF EUT

INTERNAL VIEW OF EUT-3

INTERNAL VIEW OF EUT-5(NRF51822)

# BH60SE OPEN VIEW OF EUT

**INTERNAL VIEW OF EUT-1** 

INTERNAL VIEW OF EUT-3

INTERNAL VIEW OF EUT-5 (NRF51822)

### BH62 OPEN VIEW OF EUT

**INTERNAL VIEW OF EUT-1** 

INTERNAL VIEW OF EUT-3

INTERNAL VIEW OF EUT-5 (NRF51822)

## BH61S OPEN VIEW OF EUT

**INTERNAL VIEW OF EUT-1** 

INTERNAL VIEW OF EUT-3

INTERNAL VIEW OF EUT-5 (NRF51822)

### SH55M OPEN VIEW OF EUT

**INTERNAL VIEW OF EUT-1** 

INTERNAL VIEW OF EUT-3

INTERNAL VIEW OF EUT-5 (NRF51822)