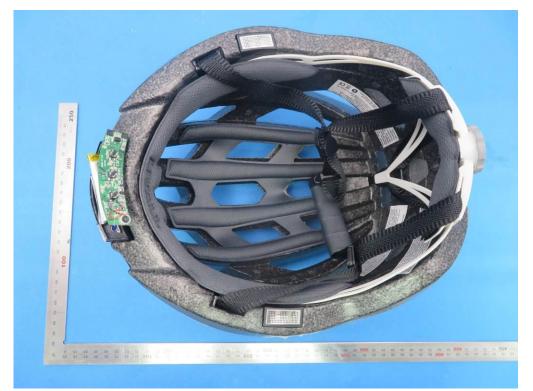

# **Internal Photos**

OPEN VIEW OF EUT

INTERNAL VIEW OF EUT-3

INTERNAL VIEW OF EUT-5 (NRF51822)

# Series Model MTL OPEN VIEW OF EUT

INTERNAL VIEW OF EUT-3

INTERNAL VIEW OF EUT-5(NRF51822)

# BH60SE OPEN VIEW OF EUT

**INTERNAL VIEW OF EUT-1** 

INTERNAL VIEW OF EUT-3

INTERNAL VIEW OF EUT-5 (NRF51822)

### BH62 OPEN VIEW OF EUT

**INTERNAL VIEW OF EUT-1** 

INTERNAL VIEW OF EUT-3

INTERNAL VIEW OF EUT-5 (NRF51822)

## BH61S OPEN VIEW OF EUT

**INTERNAL VIEW OF EUT-1** 

INTERNAL VIEW OF EUT-3

INTERNAL VIEW OF EUT-5 (NRF51822)

### SH55M OPEN VIEW OF EUT

**INTERNAL VIEW OF EUT-1** 

INTERNAL VIEW OF EUT-3

INTERNAL VIEW OF EUT-5 (NRF51822)