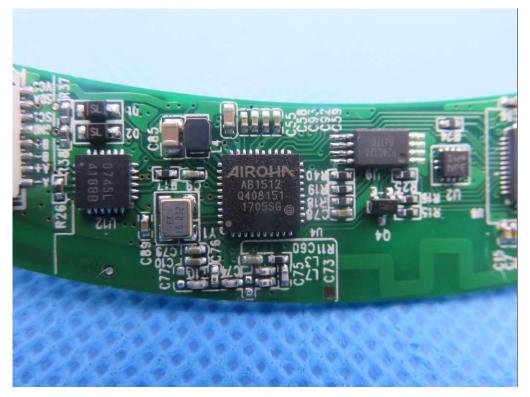

# **Internal Photos**

OPEN VIEW OF EUT

INTERNAL VIEW OF EUT-3

INTERNAL VIEW OF EUT-5 (NRF51822)

# Series Model MTL OPEN VIEW OF EUT

INTERNAL VIEW OF EUT-3

INTERNAL VIEW OF EUT-5(NRF51822)

# BH60SE OPEN VIEW OF EUT

**INTERNAL VIEW OF EUT-1** 

INTERNAL VIEW OF EUT-3

INTERNAL VIEW OF EUT-5 (NRF51822)

### BH62 OPEN VIEW OF EUT

**INTERNAL VIEW OF EUT-1** 

INTERNAL VIEW OF EUT-3

INTERNAL VIEW OF EUT-5 (NRF51822)

## BH61S OPEN VIEW OF EUT

**INTERNAL VIEW OF EUT-1** 

INTERNAL VIEW OF EUT-3

INTERNAL VIEW OF EUT-5 (NRF51822)

### SH55M OPEN VIEW OF EUT

**INTERNAL VIEW OF EUT-1** 

INTERNAL VIEW OF EUT-3

INTERNAL VIEW OF EUT-5 (NRF51822)