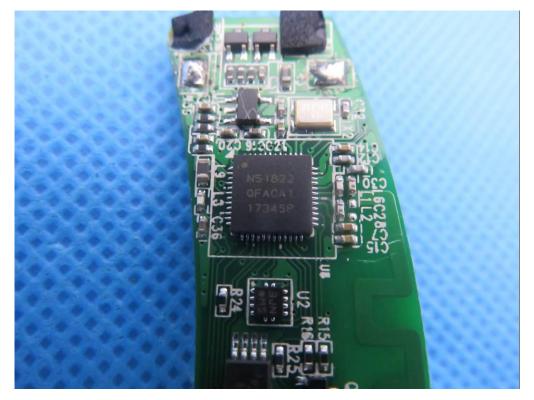

# **Internal Photos**

OPEN VIEW OF EUT

INTERNAL VIEW OF EUT-3

INTERNAL VIEW OF EUT-5 (NRF51822)

# Series Model MTL OPEN VIEW OF EUT

INTERNAL VIEW OF EUT-3

INTERNAL VIEW OF EUT-5(NRF51822)

# BH60SE OPEN VIEW OF EUT

**INTERNAL VIEW OF EUT-1** 

INTERNAL VIEW OF EUT-3

INTERNAL VIEW OF EUT-5 (NRF51822)

### BH62 OPEN VIEW OF EUT

**INTERNAL VIEW OF EUT-1** 

INTERNAL VIEW OF EUT-3

INTERNAL VIEW OF EUT-5 (NRF51822)

## BH61S OPEN VIEW OF EUT

**INTERNAL VIEW OF EUT-1** 

INTERNAL VIEW OF EUT-3

INTERNAL VIEW OF EUT-5 (NRF51822)

### SH55M OPEN VIEW OF EUT

**INTERNAL VIEW OF EUT-1** 

INTERNAL VIEW OF EUT-3

INTERNAL VIEW OF EUT-5 (NRF51822)