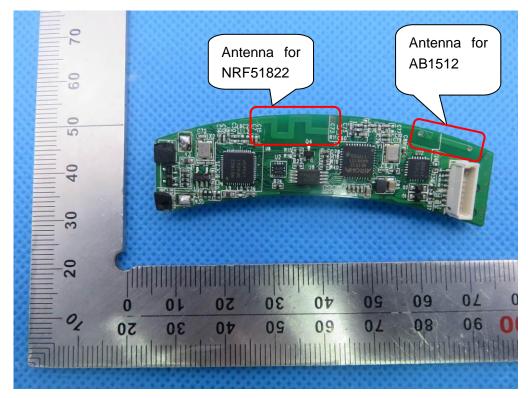

# **Internal Photos**

OPEN VIEW OF EUT

INTERNAL VIEW OF EUT-3

INTERNAL VIEW OF EUT-5 (NRF51822)

# Series Model MTL OPEN VIEW OF EUT

INTERNAL VIEW OF EUT-3

INTERNAL VIEW OF EUT-5(NRF51822)

# BH60SE OPEN VIEW OF EUT

**INTERNAL VIEW OF EUT-1** 

INTERNAL VIEW OF EUT-3

INTERNAL VIEW OF EUT-5 (NRF51822)

### BH62 OPEN VIEW OF EUT

**INTERNAL VIEW OF EUT-1** 

INTERNAL VIEW OF EUT-3

INTERNAL VIEW OF EUT-5 (NRF51822)

## BH61S OPEN VIEW OF EUT

**INTERNAL VIEW OF EUT-1** 

INTERNAL VIEW OF EUT-3

INTERNAL VIEW OF EUT-5 (NRF51822)

### SH55M OPEN VIEW OF EUT

**INTERNAL VIEW OF EUT-1** 

INTERNAL VIEW OF EUT-3

INTERNAL VIEW OF EUT-5 (NRF51822)