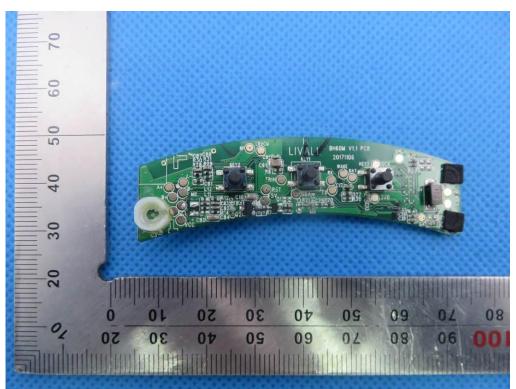

# **Internal Photos**

OPEN VIEW OF EUT

INTERNAL VIEW OF EUT-3

INTERNAL VIEW OF EUT-5 (NRF51822)

# Series Model MTL OPEN VIEW OF EUT

INTERNAL VIEW OF EUT-3

INTERNAL VIEW OF EUT-5(NRF51822)

# BH60SE OPEN VIEW OF EUT

**INTERNAL VIEW OF EUT-1** 

INTERNAL VIEW OF EUT-3

INTERNAL VIEW OF EUT-5 (NRF51822)

### BH62 OPEN VIEW OF EUT

**INTERNAL VIEW OF EUT-1** 

INTERNAL VIEW OF EUT-3

INTERNAL VIEW OF EUT-5 (NRF51822)

## BH61S OPEN VIEW OF EUT

**INTERNAL VIEW OF EUT-1** 

INTERNAL VIEW OF EUT-3

INTERNAL VIEW OF EUT-5 (NRF51822)

### SH55M OPEN VIEW OF EUT

**INTERNAL VIEW OF EUT-1** 

INTERNAL VIEW OF EUT-3

INTERNAL VIEW OF EUT-5 (NRF51822)