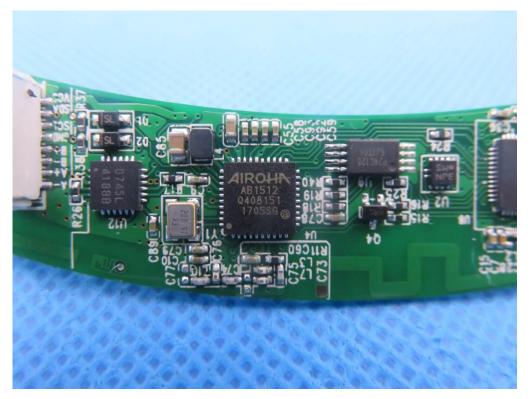

# **Internal Photos**

OPEN VIEW OF EUT

INTERNAL VIEW OF EUT-3

INTERNAL VIEW OF EUT-5 (NRF51822)

# Series Model MTL OPEN VIEW OF EUT

INTERNAL VIEW OF EUT-3

INTERNAL VIEW OF EUT-5(NRF51822)

# BH60SE OPEN VIEW OF EUT

**INTERNAL VIEW OF EUT-1** 

INTERNAL VIEW OF EUT-3

INTERNAL VIEW OF EUT-5 (NRF51822)

### BH62 OPEN VIEW OF EUT

**INTERNAL VIEW OF EUT-1** 

INTERNAL VIEW OF EUT-3

INTERNAL VIEW OF EUT-5 (NRF51822)

## BH61S OPEN VIEW OF EUT

**INTERNAL VIEW OF EUT-1** 

INTERNAL VIEW OF EUT-3

INTERNAL VIEW OF EUT-5 (NRF51822)

### SH55M OPEN VIEW OF EUT

**INTERNAL VIEW OF EUT-1** 

INTERNAL VIEW OF EUT-3

INTERNAL VIEW OF EUT-5 (NRF51822)