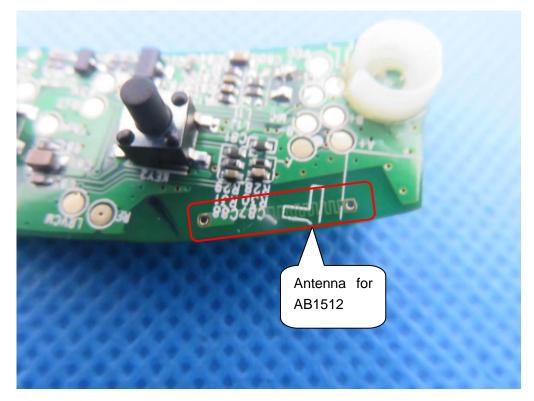

# **Internal Photos**

OPEN VIEW OF EUT

INTERNAL VIEW OF EUT-3

INTERNAL VIEW OF EUT-5 (NRF51822)

# Series Model MTL OPEN VIEW OF EUT

INTERNAL VIEW OF EUT-3

INTERNAL VIEW OF EUT-5(NRF51822)

# BH60SE OPEN VIEW OF EUT

**INTERNAL VIEW OF EUT-1** 

INTERNAL VIEW OF EUT-3

INTERNAL VIEW OF EUT-5 (NRF51822)

### BH62 OPEN VIEW OF EUT

**INTERNAL VIEW OF EUT-1** 

INTERNAL VIEW OF EUT-3

INTERNAL VIEW OF EUT-5 (NRF51822)

## BH61S OPEN VIEW OF EUT

**INTERNAL VIEW OF EUT-1** 

INTERNAL VIEW OF EUT-3

INTERNAL VIEW OF EUT-5 (NRF51822)

### SH55M OPEN VIEW OF EUT

**INTERNAL VIEW OF EUT-1** 

INTERNAL VIEW OF EUT-3

INTERNAL VIEW OF EUT-5 (NRF51822)