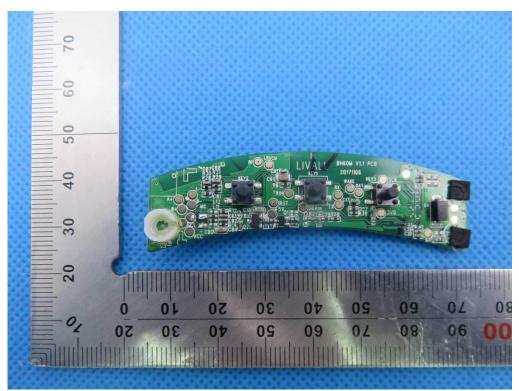

# **Internal Photos**

OPEN VIEW OF EUT

INTERNAL VIEW OF EUT-3

INTERNAL VIEW OF EUT-5 (NRF51822)

# Series Model MTL OPEN VIEW OF EUT

INTERNAL VIEW OF EUT-3

INTERNAL VIEW OF EUT-5(NRF51822)

# BH60SE OPEN VIEW OF EUT

**INTERNAL VIEW OF EUT-1** 

INTERNAL VIEW OF EUT-3

INTERNAL VIEW OF EUT-5 (NRF51822)

### BH62 OPEN VIEW OF EUT

**INTERNAL VIEW OF EUT-1** 

INTERNAL VIEW OF EUT-3

INTERNAL VIEW OF EUT-5 (NRF51822)

## BH61S OPEN VIEW OF EUT

**INTERNAL VIEW OF EUT-1** 

INTERNAL VIEW OF EUT-3

INTERNAL VIEW OF EUT-5 (NRF51822)

### SH55M OPEN VIEW OF EUT

**INTERNAL VIEW OF EUT-1** 

INTERNAL VIEW OF EUT-3

INTERNAL VIEW OF EUT-5 (NRF51822)