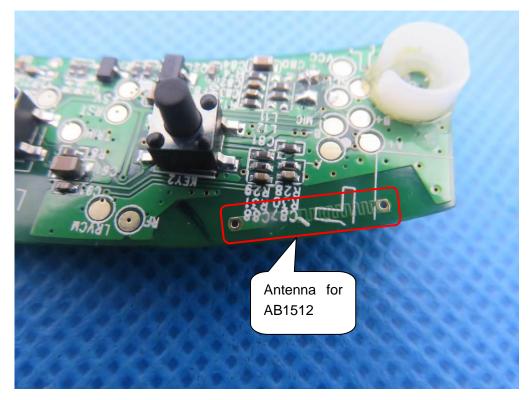

# **Internal Photos**

OPEN VIEW OF EUT

INTERNAL VIEW OF EUT-3

INTERNAL VIEW OF EUT-5 (NRF51822)

# Series Model MTL OPEN VIEW OF EUT

INTERNAL VIEW OF EUT-3

INTERNAL VIEW OF EUT-5(NRF51822)

# BH60SE OPEN VIEW OF EUT

**INTERNAL VIEW OF EUT-1** 

INTERNAL VIEW OF EUT-3

INTERNAL VIEW OF EUT-5 (NRF51822)

### BH62 OPEN VIEW OF EUT

**INTERNAL VIEW OF EUT-1** 

INTERNAL VIEW OF EUT-3

INTERNAL VIEW OF EUT-5 (NRF51822)

## BH61S OPEN VIEW OF EUT

**INTERNAL VIEW OF EUT-1** 

INTERNAL VIEW OF EUT-3

INTERNAL VIEW OF EUT-5 (NRF51822)

### SH55M OPEN VIEW OF EUT

**INTERNAL VIEW OF EUT-1** 

INTERNAL VIEW OF EUT-3

INTERNAL VIEW OF EUT-5 (NRF51822)