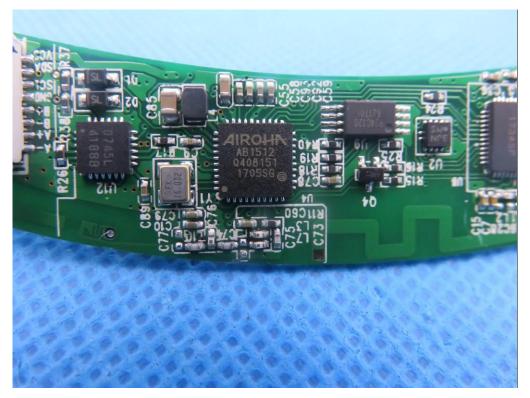

# **Internal Photos**

OPEN VIEW OF EUT

INTERNAL VIEW OF EUT-3

INTERNAL VIEW OF EUT-5 (NRF51822)

# Series Model MTL OPEN VIEW OF EUT

INTERNAL VIEW OF EUT-3

INTERNAL VIEW OF EUT-5(NRF51822)

# BH60SE OPEN VIEW OF EUT

**INTERNAL VIEW OF EUT-1** 

INTERNAL VIEW OF EUT-3

INTERNAL VIEW OF EUT-5 (NRF51822)

### BH62 OPEN VIEW OF EUT

**INTERNAL VIEW OF EUT-1** 

INTERNAL VIEW OF EUT-3

INTERNAL VIEW OF EUT-5 (NRF51822)

## BH61S OPEN VIEW OF EUT

**INTERNAL VIEW OF EUT-1** 

INTERNAL VIEW OF EUT-3

INTERNAL VIEW OF EUT-5 (NRF51822)

### SH55M OPEN VIEW OF EUT

**INTERNAL VIEW OF EUT-1** 

INTERNAL VIEW OF EUT-3

INTERNAL VIEW OF EUT-5 (NRF51822)