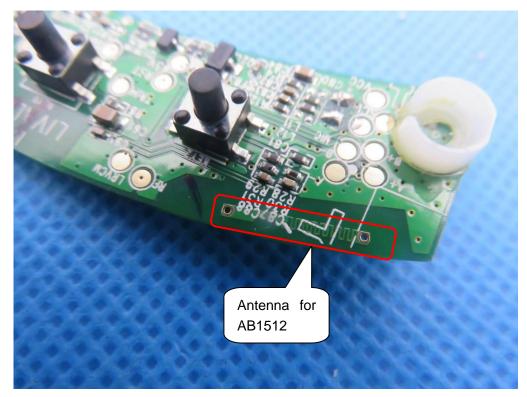

# **Internal Photos**

OPEN VIEW OF EUT

INTERNAL VIEW OF EUT-3

INTERNAL VIEW OF EUT-5 (NRF51822)

# Series Model MTL OPEN VIEW OF EUT

INTERNAL VIEW OF EUT-3

INTERNAL VIEW OF EUT-5(NRF51822)

# BH60SE OPEN VIEW OF EUT

**INTERNAL VIEW OF EUT-1** 

INTERNAL VIEW OF EUT-3

INTERNAL VIEW OF EUT-5 (NRF51822)

### BH62 OPEN VIEW OF EUT

**INTERNAL VIEW OF EUT-1** 

INTERNAL VIEW OF EUT-3

INTERNAL VIEW OF EUT-5 (NRF51822)

## BH61S OPEN VIEW OF EUT

**INTERNAL VIEW OF EUT-1** 

INTERNAL VIEW OF EUT-3

INTERNAL VIEW OF EUT-5 (NRF51822)

### SH55M OPEN VIEW OF EUT

**INTERNAL VIEW OF EUT-1** 

INTERNAL VIEW OF EUT-3

INTERNAL VIEW OF EUT-5 (NRF51822)