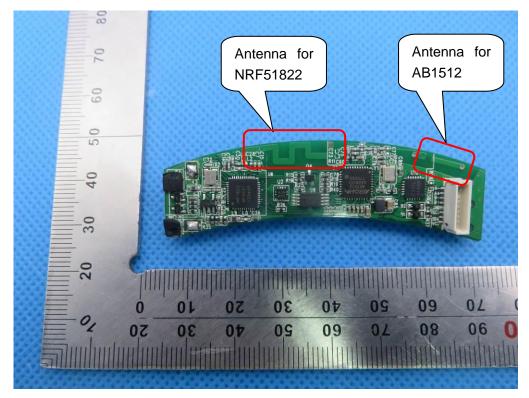

# **Internal Photos**

OPEN VIEW OF EUT

INTERNAL VIEW OF EUT-3

INTERNAL VIEW OF EUT-5 (NRF51822)

# Series Model MTL OPEN VIEW OF EUT

INTERNAL VIEW OF EUT-3

INTERNAL VIEW OF EUT-5(NRF51822)

# BH60SE OPEN VIEW OF EUT

**INTERNAL VIEW OF EUT-1** 

INTERNAL VIEW OF EUT-3

INTERNAL VIEW OF EUT-5 (NRF51822)

### BH62 OPEN VIEW OF EUT

**INTERNAL VIEW OF EUT-1** 

INTERNAL VIEW OF EUT-3

INTERNAL VIEW OF EUT-5 (NRF51822)

## BH61S OPEN VIEW OF EUT

**INTERNAL VIEW OF EUT-1** 

INTERNAL VIEW OF EUT-3

INTERNAL VIEW OF EUT-5 (NRF51822)

### SH55M OPEN VIEW OF EUT

**INTERNAL VIEW OF EUT-1** 

INTERNAL VIEW OF EUT-3

INTERNAL VIEW OF EUT-5 (NRF51822)