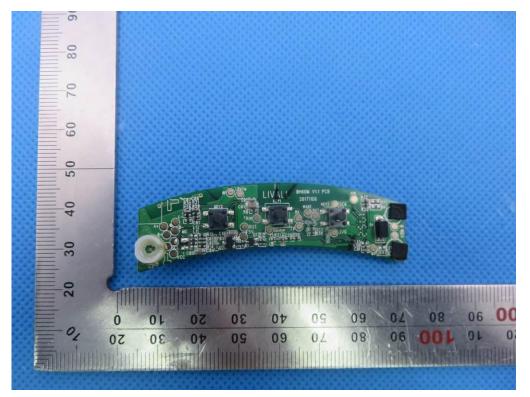

# **Internal Photos**

OPEN VIEW OF EUT

INTERNAL VIEW OF EUT-3

INTERNAL VIEW OF EUT-5 (NRF51822)

# Series Model MTL OPEN VIEW OF EUT

INTERNAL VIEW OF EUT-3

INTERNAL VIEW OF EUT-5(NRF51822)

# BH60SE OPEN VIEW OF EUT

**INTERNAL VIEW OF EUT-1** 

INTERNAL VIEW OF EUT-3

INTERNAL VIEW OF EUT-5 (NRF51822)

### BH62 OPEN VIEW OF EUT

**INTERNAL VIEW OF EUT-1** 

INTERNAL VIEW OF EUT-3

INTERNAL VIEW OF EUT-5 (NRF51822)

## BH61S OPEN VIEW OF EUT

**INTERNAL VIEW OF EUT-1** 

INTERNAL VIEW OF EUT-3

INTERNAL VIEW OF EUT-5 (NRF51822)

### SH55M OPEN VIEW OF EUT

**INTERNAL VIEW OF EUT-1** 

INTERNAL VIEW OF EUT-3

INTERNAL VIEW OF EUT-5 (NRF51822)