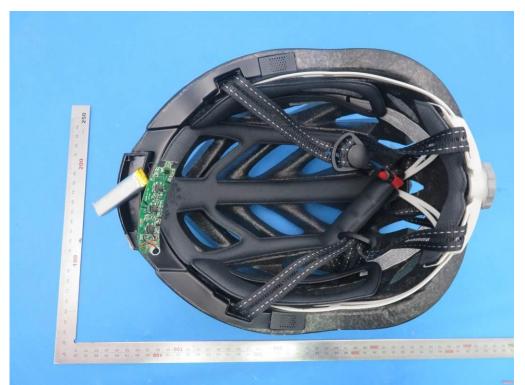

# **Internal Photos**

OPEN VIEW OF EUT

INTERNAL VIEW OF EUT-3

INTERNAL VIEW OF EUT-5 (NRF51822)

# Series Model MTL OPEN VIEW OF EUT

INTERNAL VIEW OF EUT-3

INTERNAL VIEW OF EUT-5(NRF51822)

# BH60SE OPEN VIEW OF EUT

**INTERNAL VIEW OF EUT-1** 

INTERNAL VIEW OF EUT-3

INTERNAL VIEW OF EUT-5 (NRF51822)

### BH62 OPEN VIEW OF EUT

**INTERNAL VIEW OF EUT-1** 

INTERNAL VIEW OF EUT-3

INTERNAL VIEW OF EUT-5 (NRF51822)

## BH61S OPEN VIEW OF EUT

**INTERNAL VIEW OF EUT-1** 

INTERNAL VIEW OF EUT-3

INTERNAL VIEW OF EUT-5 (NRF51822)

### SH55M OPEN VIEW OF EUT

**INTERNAL VIEW OF EUT-1** 

INTERNAL VIEW OF EUT-3

INTERNAL VIEW OF EUT-5 (NRF51822)