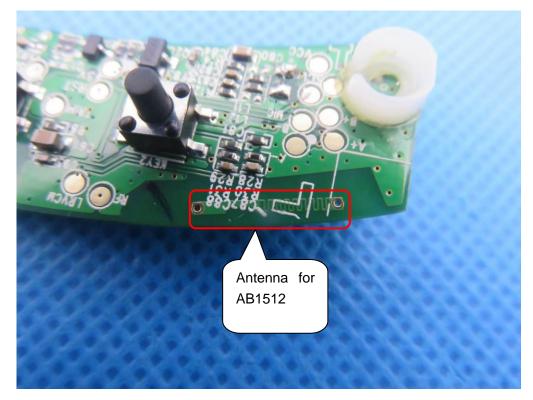

# **Internal Photos**

OPEN VIEW OF EUT

INTERNAL VIEW OF EUT-3

INTERNAL VIEW OF EUT-5 (NRF51822)

# Series Model MTL OPEN VIEW OF EUT

INTERNAL VIEW OF EUT-3

INTERNAL VIEW OF EUT-5(NRF51822)

# BH60SE OPEN VIEW OF EUT

**INTERNAL VIEW OF EUT-1** 

INTERNAL VIEW OF EUT-3

INTERNAL VIEW OF EUT-5 (NRF51822)

### BH62 OPEN VIEW OF EUT

**INTERNAL VIEW OF EUT-1** 

INTERNAL VIEW OF EUT-3

INTERNAL VIEW OF EUT-5 (NRF51822)

## BH61S OPEN VIEW OF EUT

**INTERNAL VIEW OF EUT-1** 

INTERNAL VIEW OF EUT-3

INTERNAL VIEW OF EUT-5 (NRF51822)

### SH55M OPEN VIEW OF EUT

**INTERNAL VIEW OF EUT-1** 

INTERNAL VIEW OF EUT-3

INTERNAL VIEW OF EUT-5 (NRF51822)