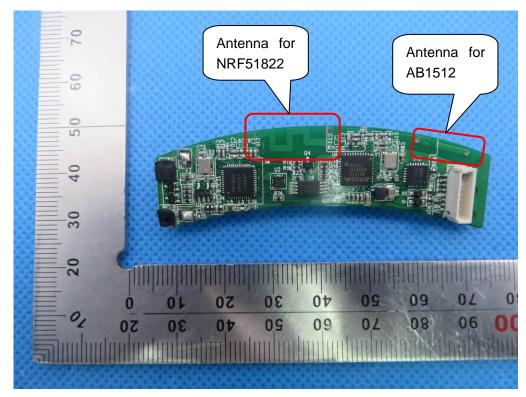

# **Internal Photos**

OPEN VIEW OF EUT

INTERNAL VIEW OF EUT-3

INTERNAL VIEW OF EUT-5 (NRF51822)

# Series Model MTL OPEN VIEW OF EUT

INTERNAL VIEW OF EUT-3

INTERNAL VIEW OF EUT-5(NRF51822)

# BH60SE OPEN VIEW OF EUT

**INTERNAL VIEW OF EUT-1** 

INTERNAL VIEW OF EUT-3

INTERNAL VIEW OF EUT-5 (NRF51822)

### BH62 OPEN VIEW OF EUT

**INTERNAL VIEW OF EUT-1** 

INTERNAL VIEW OF EUT-3

INTERNAL VIEW OF EUT-5 (NRF51822)

## BH61S OPEN VIEW OF EUT

**INTERNAL VIEW OF EUT-1** 

INTERNAL VIEW OF EUT-3

INTERNAL VIEW OF EUT-5 (NRF51822)

### SH55M OPEN VIEW OF EUT

**INTERNAL VIEW OF EUT-1** 

INTERNAL VIEW OF EUT-3

INTERNAL VIEW OF EUT-5 (NRF51822)