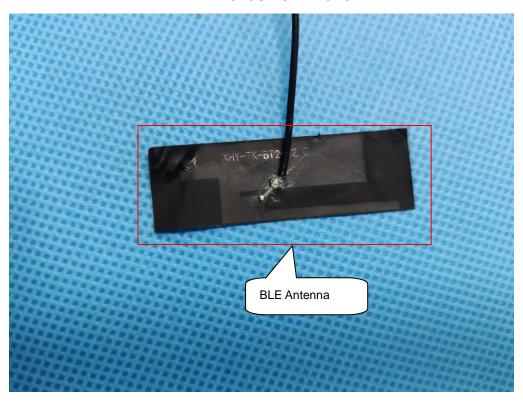

#### **ANTENNA CLOSE-UP PHOTO-1**

ANTENNA CLOSE-UP PHOTO-2

Any report having not been signed by authorized approver, or having been altered without authorization, or having not been stamped by the "Dedicated Testing/Inspection Stamp" is deemed to be invalid. Copying or excerpting portion of, or altering the content of the report is not permitted without the written authorization of AGC. The test results presented in the report apply only to the tested sample. Any objections to report issued by AGC should be submitted to AGC within 15days after the issuance of the test report. Further enquiry of validity or verification of the test report should be addressed to AGC by agc01@agccert.com.