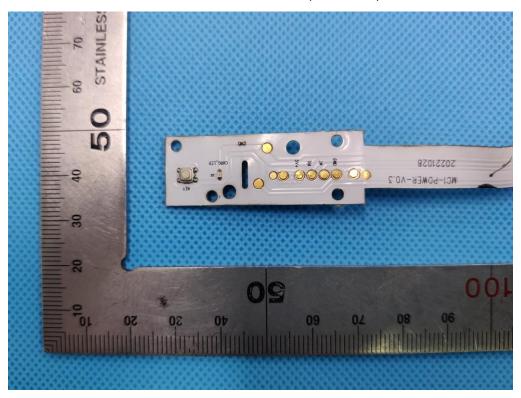

## INTERNAL VIEW OF EUT (FIGURE 1)

INTERNAL VIEW OF EUT (FIGURE 2)

Any report having not been signed by authorized approver, or having been altered without authorization, or having not been stamped by the "Dedicated Testing/Inspection Stamp" is deemed to be invalid. Copying or excerpting portion of, or altering the content of the report is not permitted without the written authorization of AGC. The test results presented in the report apply only to the tested sample. Any objections to report issued by AGC should be submitted to AGC within 15days after the issuance of the test report. Further enquiry of validity or verification of the test report should be addressed to AGC by agc01@agccert.com.