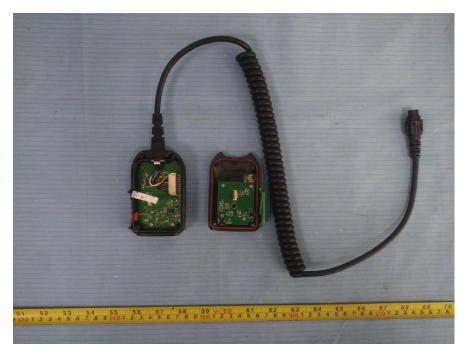

#### **EUT – Handset Cover off View 1**

EUT – Handset Cover off View 2

#### EUT – Handset Cover off View 3