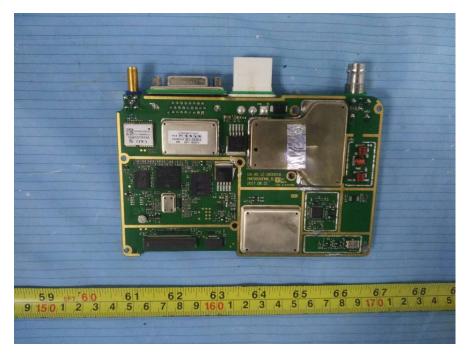

# **EXHIBIT C - EUT INTERNAL PHOTOGRAPHS**

EUT – Cover off View 1





## EUT – Cover off View 3







EUT – Cover off View 6



## EUT – Cover off View 7





## EUT – Main Board 1 Top View



**EUT – Main Board 1 Top Shielding off View** 



## EUT – Main Board 1 Bottom View



EUT - Main Board 1 Bottom Shielding off View



## EUT – Main Board 2 Top View



EUT – Main Board 2 Top Shielding off View



#### EUT – Main Board 2 Bottom View



EUT – Main Board 2 Bottom Shielding off View



### EUT – Main IC View



### EUT – BT IC View



#### **EUT – LCD Top View**



#### **EUT – LCD Bottom View**



### **EUT – Speaker View**



## **EUT – Mounting Bracket View**



#### **EUT – Handset Cover off View 1**



EUT – Handset Cover off View 2



#### EUT – Handset Cover off View 3



# EUT – Handset Main Board Top View



#### **EUT – Handset Main Board Bottom View**



EUT – Handset Keyboard Top View



# EUT –Handset Keyboard Bottom View