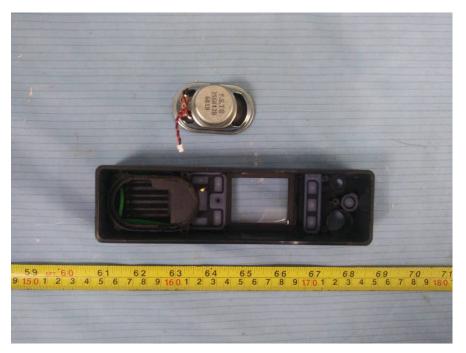

# **EXHIBIT C - EUT INTERNAL PHOTOGRAPHS**

EUT – Cover off View 1





## EUT – Cover off View 3







EUT – Cover off View 6



## EUT – Cover off View 7





## EUT – Main Board 1 Top View



**EUT – Main Board 1 Top Shielding off View** 



## EUT – Main Board 1 Bottom View



EUT - Main Board 1 Bottom Shielding off View



## EUT – Main Board 2 Top View



EUT – Main Board 2 Top Shielding off View



#### EUT – Main Board 2 Bottom View



EUT – Main Board 2 Bottom Shielding off View



### EUT – Main IC View



### EUT – BT IC View



#### **EUT – LCD Top View**



#### **EUT – LCD Bottom View**



### **EUT – Speaker View**



## **EUT – Mounting Bracket View**



#### **EUT – Handset Cover off View 1**



EUT – Handset Cover off View 2



#### EUT – Handset Cover off View 3



# EUT – Handset Main Board Top View



#### **EUT – Handset Main Board Bot