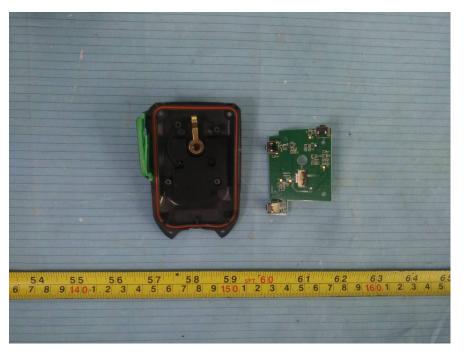

# EUT – Handset Main Board Top View

#### **EUT – Handset Main Board Bottom View**

EUT – Handset Keyboard Top View