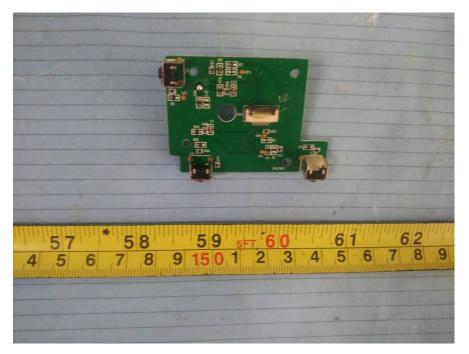

OGRAPHS**

EUT – Cover off View 1





## EUT – Cover off View 3







EUT – Cover off View 6



## EUT – Cover off View 7





## EUT – Main Board 1 Top View



**EUT – Main Board 1 Top Shielding off View** 



## EUT – Main Board 1 Bottom View



EUT - Main Board 1 Bottom Shielding off View



## EUT – Main Board 2 Top View



EUT – Main Board 2 Top Shielding off View



#### EUT – Main Board 2 Bottom View



EUT – Main Board 2 Bottom Shielding off View



### EUT – Main IC View



### EUT – BT IC View



#### **EUT – LCD Top View**



#### **EUT – LCD Bottom View**



### **EUT – Speaker View**



## **EUT – Mounting Bracket View**



#### **EUT – Handset Cover off View 1**



EUT – Handset Cover off View 2



#### EUT – Handset Cover off View 3



# EUT – Handset Main Board Top View



#### **EUT – Handset Main Board Bottom View**



EUT – Handset Keyboard Top View



# EUT –Handset Keyboard Bottom View