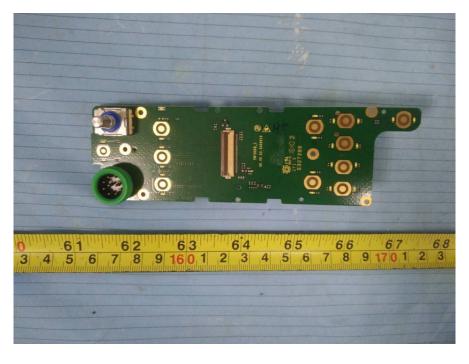

# **EXHIBIT C - EUT INTERNAL PHOTOGRAPHS**

EUT – Cover off View 1





## EUT – Cover off View 3







EUT – Cover off View 6



## EUT – Cover off View 7





## EUT – Main Board 1 Top View



**EUT – Main Board 1 Top Shielding off View** 



## EUT – Main Board 1 Bottom View



EUT - Main Board 1 Bottom Shielding off View



## EUT – Main Board 2 Top View



EUT – Main Board 2 Top Shielding off View



#### EUT – Main Board 2 Bottom View



EUT – Main Board 2 Bottom Shielding off View



### EUT – Main IC View



### EUT – BT IC View



#### **EUT – LCD Top View**



#### **EUT – LCD Bottom View**



### **EUT – Speaker View**



## **EUT – Mounting Bracket View**



#### **EUT – Handset Cover off View 1**



EUT – Handset Cover off View 2



#### EUT – Handset Cover off View 3



# EUT – Handset Main Board Top View



#### **EUT – Handset Main Board Bottom View**



EUT – Handset Keyboard Top View



# EUT –Handset Keyboard Bottom View