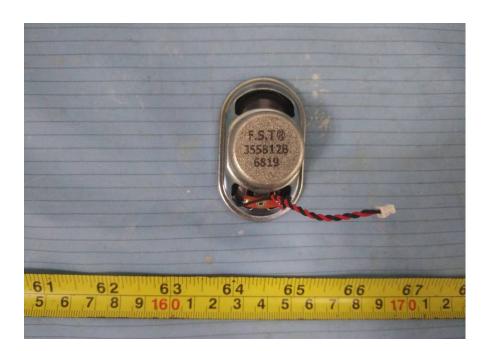

# **EXHIBIT C - EUT INTERNAL PHOTOGRAPHS**

EUT – Cover off View 1





## EUT – Cover off View 3







EUT – Cover off View 6



## EUT – Cover off View 7





## EUT – Main Board 1 Top View



**EUT – Main Board 1 Top Shielding off View** 



## EUT – Main Board 1 Bottom View



EUT - Main Board 1 Bottom Shielding off View



## EUT – Main Board 2 Top View



EUT – Main Board 2 Top Shielding off View



#### EUT – Main Board 2 Bottom View



EUT – Main Board 2 Bottom Shielding off View



### EUT – Main IC View



### EUT – BT IC View



#### **EUT – LCD Top View**



#### **EUT – LCD Bottom View**



### **EUT – Speaker View**



## **EUT – Mounting Bracket View**



#### **EUT – Handset Cover off View 1**



EUT – Handset Cover off View 2



#### EUT – Handset Cover off View 3



# EUT – Handset Main Board Top View



#### **EUT – Handset Main Board Bottom View**



EUT – Handset Keyboard Top View



# EUT –Handset Keyboard Bottom View