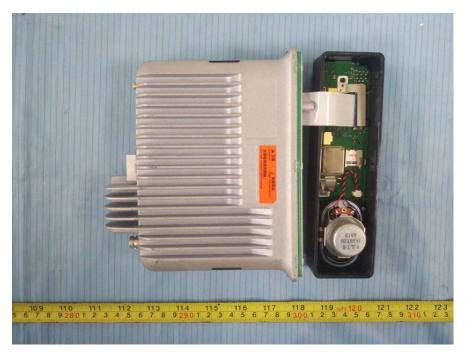

# **EXHIBIT C - EUT INTERNAL PHOTOGRAPHS**

EUT – Cover off View 1

## EUT – Cover off View 3

EUT – Cover off View 6

## EUT – Cover off View 7