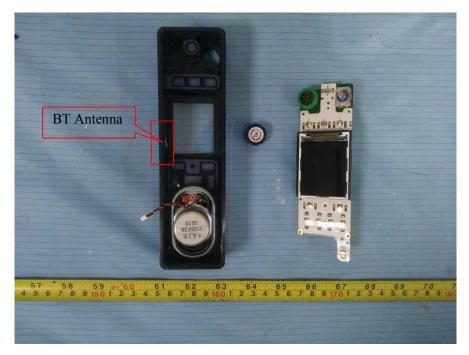

### EUT – BT IC View

#### **EUT – Handset Cover off View 1**

EUT – Handset Cover off View 2

#### EUT – Handset Cover off View 3