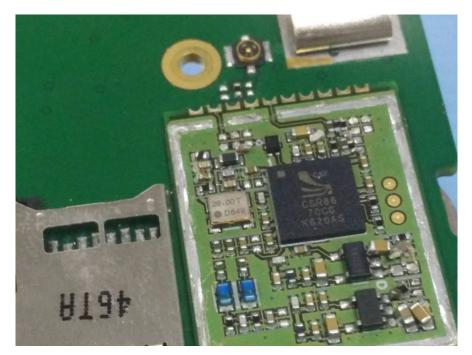

# **EXHIBIT C - EUT INTERNAL PHOTOGRAPHS**

EUT – Cover off View 1





## EUT – Cover off View 3







EUT – Cover off View 6



## EUT – Cover off View 7





## EUT – Main Board 1 Top View



**EUT – Main Board 1 Top Shielding off View** 



## EUT – Main Board 1 Bottom View



EUT - Main Board 1 Bottom Shielding off View



## EUT – Main Board 2 Top View



EUT – Main Board 2 Top Shielding off View



#### EUT – Main Board 2 Bottom View



EUT – Main Board 2 Bottom Shielding off View



### EUT – Main IC View



### EUT – BT IC View



#### **EUT – LCD Top View**



#### **EUT – LCD Bottom View**



### **EUT – Speaker View**



## **EUT – Mounting Bracket View**



#### **EUT – Handset Cover off View 1**



EUT – Handset Cover off View 2



#### EUT – Handset Cover off View 3



# EUT – Handset Main Board Top View



#### **EUT – Handset Main Board Bottom View**



EUT – Handset Keyboard Top View



# EUT –Handset Keyboard Bottom View