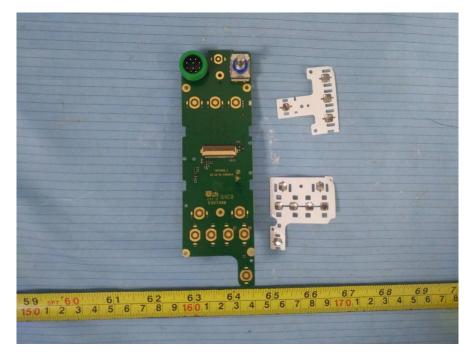

# EUT – Handset Main Board Top View

#### **EUT – Handset Main Board Bottom View**

EUT – Handset Keyboard Top View