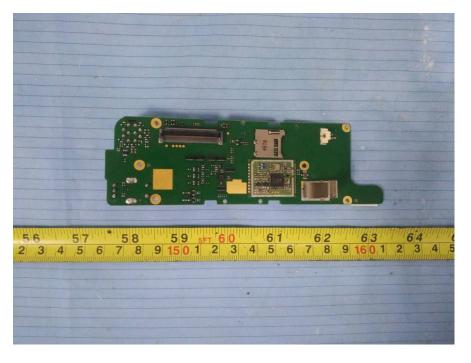

# **EXHIBIT C - EUT INTERNAL PHOTOGRAPHS**

EUT – Cover off View 1





## EUT – Cover off View 3







EUT – Cover off View 6



## EUT – Cover off View 7





## EUT – Main Board 1 Top View



**EUT – Main Board 1 Top Shielding off View** 



## EUT – Main Board 1 Bottom View



EUT - Main Board 1 Bottom Shielding off View



## EUT – Main Board 2 Top View



EUT – Main Board 2 Top Shielding off View



#### EUT – Main Board 2 Bottom View



EUT – Main Board 2 Bottom Shielding off View



### EUT – Main IC View



### EUT – BT IC View



#### **EUT – LCD Top View**



#### **EUT – LCD Bottom View**



### **EUT – Speaker View**



## **EUT – Mounting Bracket View**



#### **EUT – Handset Cover off View 1**



EUT – Handset Cover off View 2



#### EUT – Handset Cover off View 3



# EUT – Handset Main Board Top View



#### **EUT – Handset Main Board Bottom View**



EUT – Handset Keyboard Top View



# EUT –Handset Keyboard Bottom View