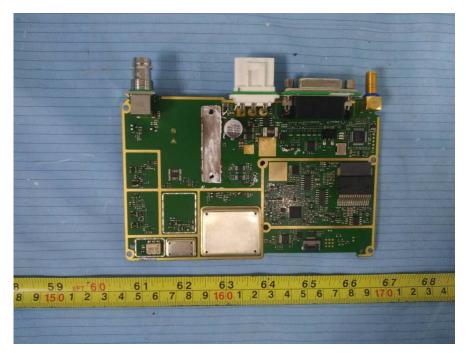

# **EXHIBIT C - EUT INTERNAL PHOTOGRAPHS**

EUT – Cover off View 1





## EUT – Cover off View 3







EUT – Cover off View 6



## EUT – Cover off View 7





## EUT – Main Board 1 Top View



**EUT – Main Board 1 Top Shielding off View** 



## EUT – Main Board 1 Bottom View



EUT - Main Board 1 Bottom Shielding off View



## EUT – Main Board 2 Top View



EUT – Main Board 2 Top Shielding off View



#### EUT – Main Board 2 Bottom View



EUT – Main Board 2 Bottom Shielding off View



### EUT – Main IC View



### EUT – BT IC View



#### **EUT – LCD Top View**



#### **EUT – LCD Bottom View**



### **EUT – Speaker View**



## **EUT – Mounting Bracket View**



#### **EUT – Handset Cover off View 1**



EUT – Handset Cover off View 2



#### EUT – Handset Cover off View 3



# EUT – Handset Main Board Top View



#### **EUT – Handset Main Board Bottom View**



EUT – Handset Keyboard Top View



# EUT –Handset Keyboard Bottom View