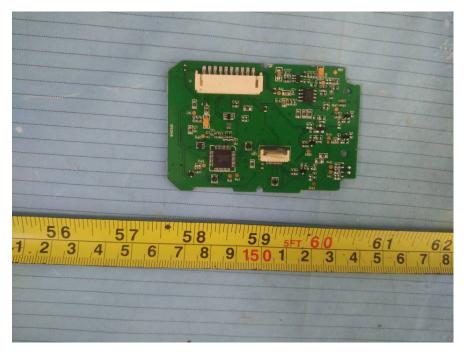

off View 6



## EUT – Cover off View 7





## EUT – Main Board 1 Top View



**EUT – Main Board 1 Top Shielding off View** 



## EUT – Main Board 1 Bottom View



EUT - Main Board 1 Bottom Shielding off View



## EUT – Main Board 2 Top View



EUT – Main Board 2 Top Shielding off View



#### EUT – Main Board 2 Bottom View



EUT – Main Board 2 Bottom Shielding off View



### EUT – Main IC View



### EUT – BT IC View



#### **EUT – LCD Top View**



#### **EUT – LCD Bottom View**



### **EUT – Speaker View**



## **EUT – Mounting Bracket View**



#### **EUT – Handset Cover off View 1**



EUT – Handset Cover off View 2



#### EUT – Handset Cover off View 3



# EUT – Handset Main Board Top View



#### **EUT – Handset Main Board Bottom View**



EUT – Handset Keyboard Top View



# EUT –Handset Keyboard Bottom View