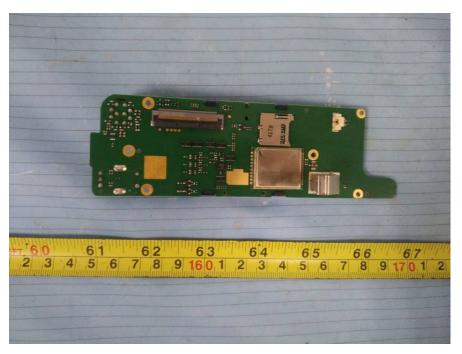

# **EXHIBIT C - EUT INTERNAL PHOTOGRAPHS**

EUT – Cover off View 1





## EUT – Cover off View 3







EUT – Cover off View 6



## EUT – Cover off View 7





## EUT – Main Board 1 Top View



**EUT – Main Board 1 Top Shielding off View** 



## EUT – Main Board 1 Bottom View



EUT - Main Board 1 Bottom Shielding off View



## EUT – Main Board 2 Top View



EUT – Main Board 2 Top Shielding off View



#### EUT – Main Board 2 Bottom View



EUT – Main Board 2 Bottom Shielding off View



### EUT – Main IC View



### EUT – BT IC View



#### **EUT – LCD Top View**



#### **EUT – LCD Bottom View**



### **EUT – Speaker View**



## **EUT – Mounting Bracket View**



#### **EUT – Handset Cover off View 1**



EUT – Handset Cover off View 2



#### EUT – Handset Cover off View 3



# EUT – Handset Main Board Top View



#### **EUT – Handset Main Board Bottom View**



EUT – Handset Keyboard Top View



# EUT –Handset Keyboard Bottom View