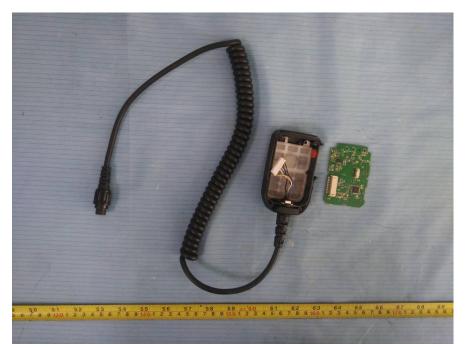

#### **EUT – Handset Cover off View 1**

EUT – Handset Cover off View 2

#### EUT – Handset Cover off View 3