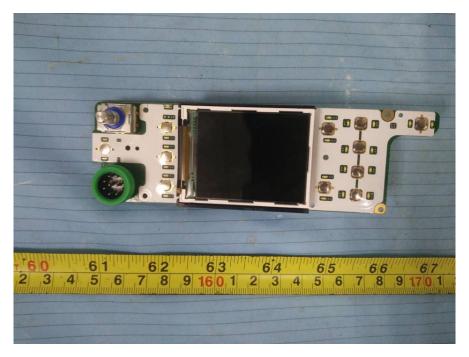

# **EXHIBIT C - EUT INTERNAL PHOTOGRAPHS**

EUT – Cover off View 1





## EUT – Cover off View 3







EUT – Cover off View 6



## EUT – Cover off View 7





## EUT – Main Board 1 Top View



**EUT – Main Board 1 Top Shielding off View** 



## EUT – Main Board 1 Bottom View



EUT - Main Board 1 Bottom Shielding off View



## EUT – Main Board 2 Top View



EUT – Main Board 2 Top Shielding off View



#### EUT – Main Board 2 Bottom View



EUT – Main Board 2 Bottom Shielding off View



### EUT – Main IC View



### EUT – BT IC View



#### **EUT – LCD Top View**



#### **EUT – LCD Bottom View**



### **EUT – Speaker View**



## **EUT – Mounting Bracket View**



#### **EUT – Handset Cover off View 1**



EUT – Handset Cover off View 2



#### EUT – Handset Cover off View 3



# EUT – Handset Main Board Top View



#### **EUT – Handset Main Board Bottom View**



EUT – Handset Keyboard Top View



# EUT –Handset Keyboard Bottom View