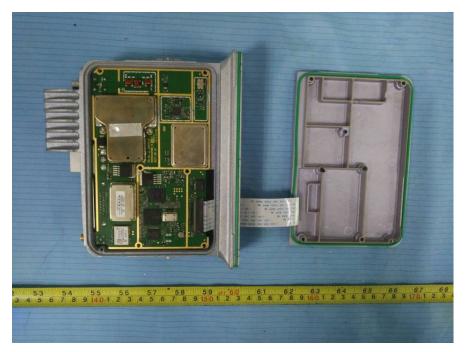

# **EXHIBIT C - EUT INTERNAL PHOTOGRAPHS**

EUT – Cover off View 1





## EUT – Cover off View 3







EUT – Cover off View 6



## EUT – Cover off View 7





## EUT – Main Board 1 Top View



**EUT – Main Board 1 Top Shielding off View** 



## EUT – Main Board 1 Bottom View



EUT - Main Board 1 Bottom Shielding off View



## EUT – Main Board 2 Top View



EUT – Main Board 2 Top Shielding off View



#### EUT – Main Board 2 Bottom View



EUT – Main Board 2 Bottom Shielding off View



### EUT – Main IC View



### EUT – BT IC View



#### **EUT – LCD Top View**



#### **EUT – LCD Bottom View**



### **EUT – Speaker View**



## **EUT – Mounting Bracket View**



#### **EUT – Handset Cover off View 1**



EUT – Handset Cover off View 2



#### EUT – Handset Cover off View 3



# EUT – Handset Main Board Top View



#### **EUT – Handset Main Board Bottom View**



EUT – Handset Keyboard Top View



# EUT –Handset Keyboard Bottom View