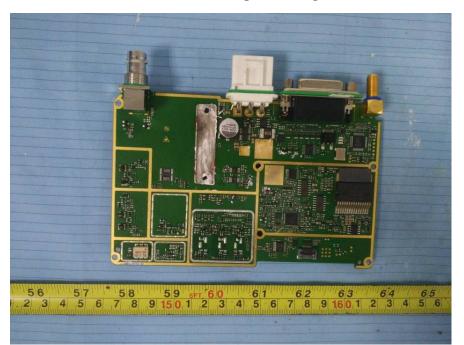

# **EXHIBIT C - EUT INTERNAL PHOTOGRAPHS**

EUT – Cover off View 1





## EUT – Cover off View 3







EUT – Cover off View 6



## EUT – Cover off View 7





## EUT – Main Board 1 Top View



**EUT – Main Board 1 Top Shielding off View** 



## EUT – Main Board 1 Bottom View



EUT - Main Board 1 Bottom Shielding off View



## EUT – Main Board 2 Top View



EUT – Main Board 2 Top Shielding off View



#### EUT – Main Board 2 Bottom View



EUT – Main Board 2 Bottom Shielding off View



### EUT – Main IC View



### EUT – BT IC View



#### **EUT – LCD Top View**



#### **EUT – LCD Bottom View**



### **EUT – Speaker View**



## **EUT – Mounting Bracket View**



#### **EUT – Handset Cover off View 1**



EUT – Handset Cover off View 2



#### EUT – Handset Cover off View 3



# EUT – Handset Main Board Top View



#### **EUT – Handset Main Board Bottom View**



EUT – Handset Keyboard Top View



# EUT –Handset Keyboard Bottom View