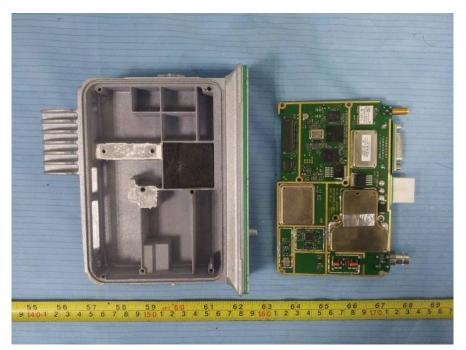

## EUT – Cover off View 7

## EUT – Main Board 1 Top View

**EUT – Main Board 1 Top Shielding off View** 