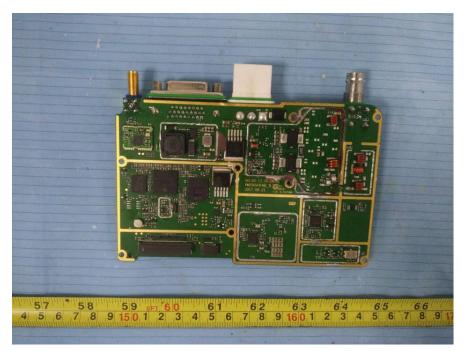

# **EXHIBIT C - EUT INTERNAL PHOTOGRAPHS**

EUT – Cover off View 1





## EUT – Cover off View 3







EUT – Cover off View 6



## EUT – Cover off View 7





## EUT – Main Board 1 Top View



**EUT – Main Board 1 Top Shielding off View** 



## EUT – Main Board 1 Bottom View



EUT - Main Board 1 Bottom Shielding off View



## EUT – Main Board 2 Top View



EUT – Main Board 2 Top Shielding off View



#### EUT – Main Board 2 Bottom View



EUT – Main Board 2 Bottom Shielding off View



### EUT – Main IC View



### EUT – BT IC View



#### **EUT – LCD Top View**



#### **EUT – LCD Bottom View**



### **EUT – Speaker View**



## **EUT – Mounting Bracket View**



#### **EUT – Handset Cover off View 1**



EUT – Handset Cover off View 2



#### EUT – Handset Cover off View 3



# EUT – Handset Main Board Top View



#### **EUT – Handset Main Board Bottom View**



EUT – Handset Keyboard Top View



# EUT –Handset Keyboard Bottom View