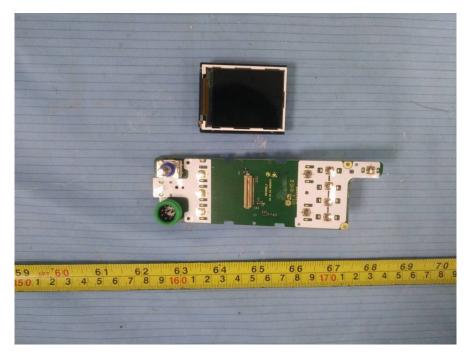

#### **EUT – LCD Top View**

#### **EUT – LCD Bottom View**

# EUT – Handset Main Board Top View

#### **EUT – Handset Main Board Bottom View**

EUT – Handset Keyboard Top View