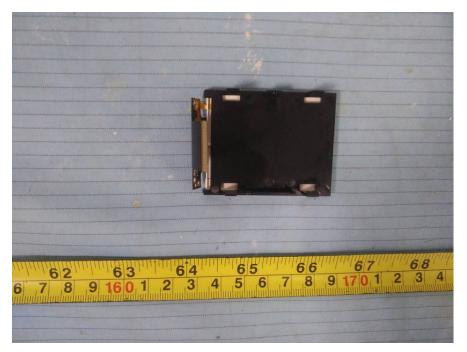

# **EXHIBIT C - EUT INTERNAL PHOTOGRAPHS**

EUT – Cover off View 1





## EUT – Cover off View 3







EUT – Cover off View 6



## EUT – Cover off View 7





## EUT – Main Board 1 Top View



**EUT – Main Board 1 Top Shielding off View** 



## EUT – Main Board 1 Bottom View



EUT - Main Board 1 Bottom Shielding off View



## EUT – Main Board 2 Top View



EUT – Main Board 2 Top Shielding off View



#### EUT – Main Board 2 Bottom View



EUT – Main Board 2 Bottom Shielding off View



### EUT – Main IC View



### EUT – BT IC View



#### **EUT – LCD Top View**



#### **EUT – LCD Bottom View**



### **EUT – Speaker View**



## **EUT – Mounting Bracket View**



#### **EUT – Handset Cover off View 1**



EUT – Handset Cover off View 2



#### EUT – Handset Cover off View 3



# EUT – Handset Main Board Top View



#### **EUT – Handset Main Board Bottom View**



EUT – Handset Keyboard Top View



# EUT –Handset Keyboard Bottom View