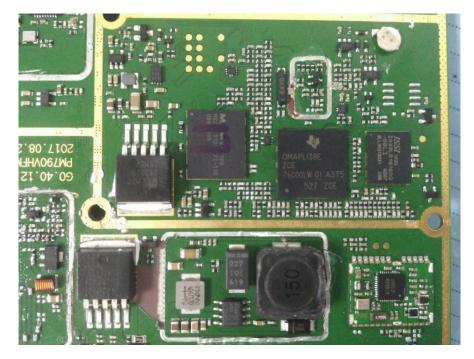

# **EXHIBIT C - EUT INTERNAL PHOTOGRAPHS**

EUT – Cover off View 1





## EUT – Cover off View 3







EUT – Cover off View 6



## EUT – Cover off View 7





## EUT – Main Board 1 Top View



**EUT – Main Board 1 Top Shielding off View** 



## EUT – Main Board 1 Bottom View



EUT - Main Board 1 Bottom Shielding off View



## EUT – Main Board 2 Top View



EUT – Main Board 2 Top Shielding off View



#### EUT – Main Board 2 Bottom View



EUT – Main Board 2 Bottom Shielding off View



### EUT – Main IC View



### EUT – BT IC View



#### **EUT – LCD Top View**



#### **EUT – LCD Bottom View**



### **EUT – Speaker View**



## **EUT – Mounting Bracket View**



#### **EUT – Handset Cover off View 1**



EUT – Handset Cover off View 2



#### EUT – Handset Cover off View 3



# EUT – Handset Main Board Top View



#### **EUT – Handset Main Board Bottom View**



EUT – Handset Keyboard Top View



# EUT –Handset Keyboard Bottom View