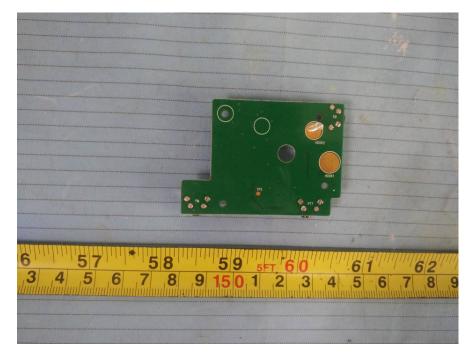

over off View 3







EUT – Cover off View 6



## EUT – Cover off View 7





## EUT – Main Board 1 Top View



**EUT – Main Board 1 Top Shielding off View** 



## EUT – Main Board 1 Bottom View



EUT - Main Board 1 Bottom Shielding off View



## EUT – Main Board 2 Top View



EUT – Main Board 2 Top Shielding off View



#### EUT – Main Board 2 Bottom View



EUT – Main Board 2 Bottom Shielding off View



### EUT – Main IC View



### EUT – BT IC View



#### **EUT – LCD Top View**



#### **EUT – LCD Bottom View**



### **EUT – Speaker View**



## **EUT – Mounting Bracket View**



#### **EUT – Handset Cover off View 1**



EUT – Handset Cover off View 2



#### EUT – Handset Cover off View 3



# EUT – Handset Main Board Top View



#### **EUT – Handset Main Board Bottom View**



EUT – Handset Keyboard Top View



# EUT –Handset Keyboard Bottom View